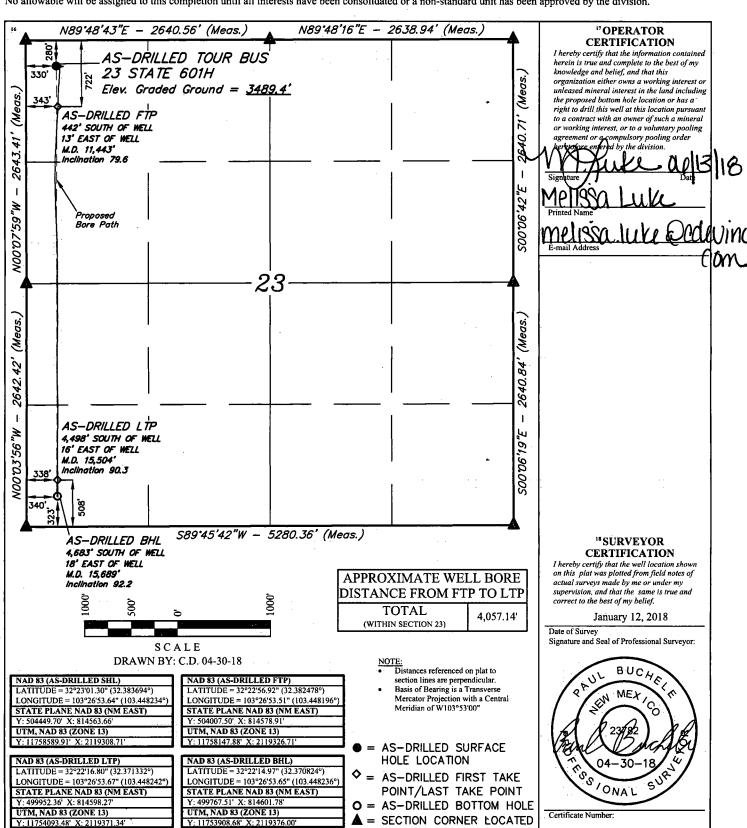

## WELL LOCATION AND ACREAGE DEDICATION PLAT

| 30-025-44290         | 91853 DOCHED Bone Sprin                            |                                   |
|----------------------|----------------------------------------------------|-----------------------------------|
| Property Code 3/8034 | 5 Property Name TOUR BUS 23 STATE                  | 6 Well Number<br>601H             |
| 342145               | *Operator Name CENTENNIAL RESOURCE PRODUCTION, LLC | <sup>9</sup> Elevation<br>3489.4' |

<sup>10</sup>Surface Location

| UL or lot no.<br>D                              | Section<br>23 | Township<br>22S | Range<br>34E | Lot Idn        | Feet from the 280 | North/South line<br>NORTH | Feet from the 330 | East/West line<br>WEST | County<br>LEA |  |  |
|-------------------------------------------------|---------------|-----------------|--------------|----------------|-------------------|---------------------------|-------------------|------------------------|---------------|--|--|
| "Bottom Hole Location If Different From Surface |               |                 |              |                |                   |                           |                   |                        |               |  |  |
| UL or lot no.<br>M                              | Section<br>23 | Township<br>22S | Range<br>34E | Lot Idn        | Feet from the 323 | North/South line<br>SOUTH | Feet from the 340 | East/West line<br>WEST | County<br>LEA |  |  |
| 12 Dedicated Acre                               | es 13 J       | oint or Infill  | 14 Conso     | olidation Code | 15 Order No.      |                           |                   |                        |               |  |  |

No allowable will be assigned to this completion until all interests have been consolidated or a non-standard unit has been approved by the division.