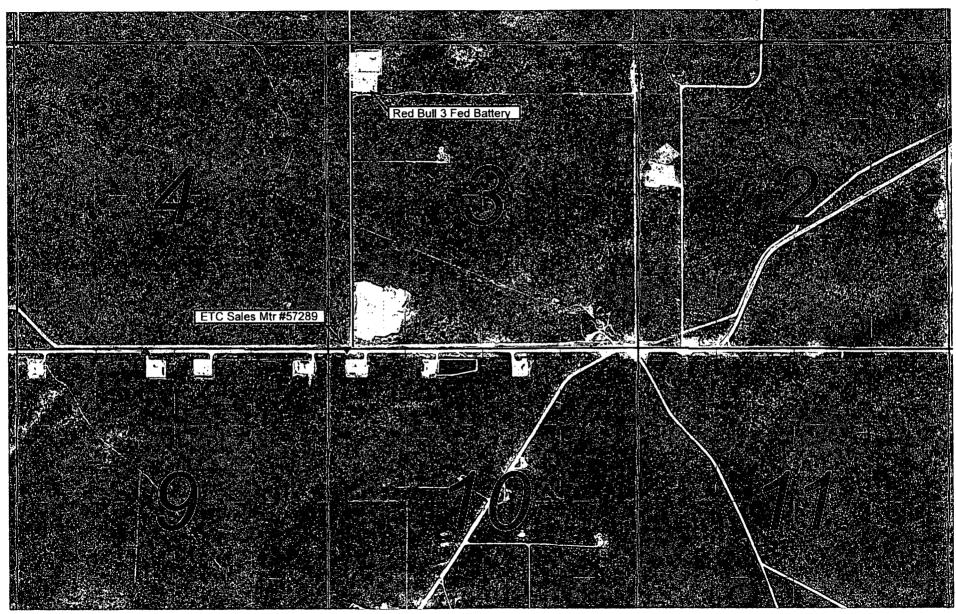

# Red Bull 3 Federal #1

Sec. 3-T26S-R33E, Lea County, NM

Red Bull 3 Federal #1 – Lease Map

Sec. 3, 10-T26S-R33E Lea County, NM