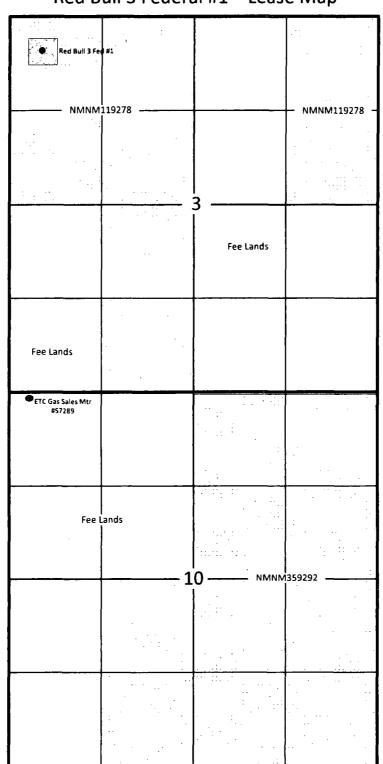

# Red Bull 3 Federal #1

Sec. 3-T26S-R33E, Lea County, NM

Red Bull 3 Federal #1 – Lease Map

Sec. 3, 10-T26S-R33E Lea County, NM