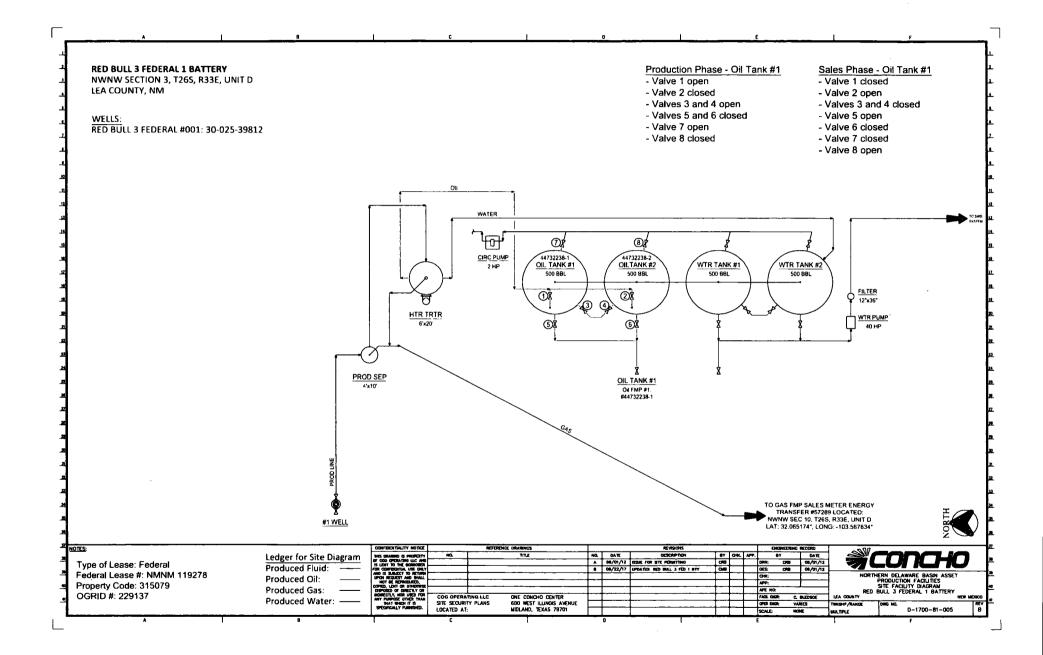

# Red Bull 3 Federal #1

Sec. 3-T26S-R33E, Lea County, NM

Red Bull 3 Federal #1 – Lease Map

Sec. 3, 10-T26S-R33E Lea County, NM