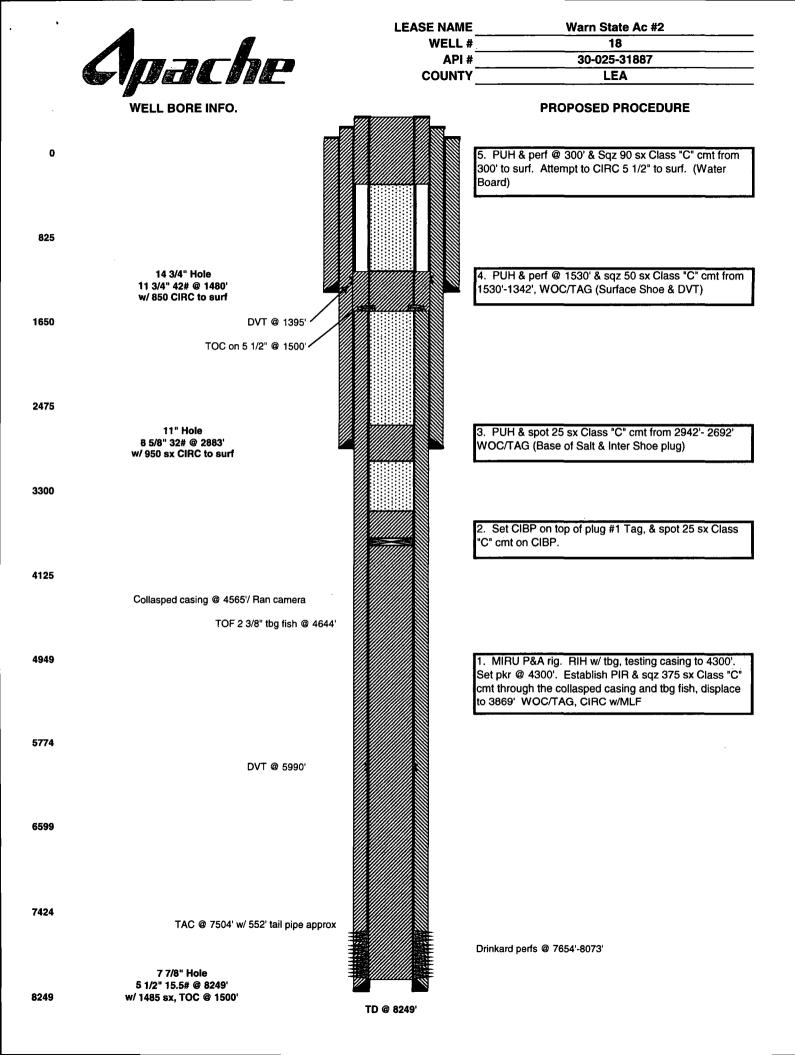

| 4                                                                                  |                                    |                              |                                        |                                       |
|------------------------------------------------------------------------------------|------------------------------------|------------------------------|----------------------------------------|---------------------------------------|
| Submit 1 Copy To Appropriate District Office                                       |                                    |                              |                                        |                                       |
|                                                                                    | State of                           | New Mexico                   |                                        | Form C-103                            |
| <u>District I</u> - (575) 393-6161                                                 | Energy, Minerals                   | and Natural Reserves         |                                        | Revised July 18,2013                  |
| 1625 N. French Dr., Hobbs, NM 88240<br>District II - (575) 748-1283                |                                    | and OVE                      | WELL API NO.                           | 5-31887                               |
| 811 S. First St., Artesia, NM 88210                                                | OIL CONSER                         | VADOW DIVISION               | 5. Indicate Type of Le                 | ase                                   |
| <u>Disrtict III - (</u> 505) 334-6178                                              | 1220 Sout                          | h St. Francis 14:2018        | _                                      |                                       |
| 1000 Rio Brazos Rd. Aztec, NM 87410                                                | 1220 500                           | JONNI                        | STATE 🗹                                | FEE                                   |
| <u>District IV - (505)</u> 476-3460                                                | Santa H                            | Fe, NM 87505 ENER            | 6. State Oil & Gas Le                  | ase No.                               |
| 1220 S. St. Francis Dr., Santa Fe, NM 87505                                        |                                    | RECEIVED                     | B-1                                    | 1113                                  |
| SUNDER NOTICES AND REPORTS ON WELLS                                                |                                    |                              | 7. Lease Name or Uni                   | t Agreement Name                      |
| (DO NOT USE THIS FORM FOR PROPOSALS TO DRILL OR DEEPEN OR PLUG BACK TO A DIFFERENT |                                    |                              | Warn State AC#2                        |                                       |
| RESERVIOR. USE "APPLICATION FOR PERMIT" (FORM C-101) FOR SUCH PROPOSALS.)          |                                    |                              | 8. Well Number                         |                                       |
| 1. Type of Well: Oil Well 📋 Gas Well 📋 Other                                       |                                    |                              | · · · · · · · · · · · · · · · · · · ·  | 18                                    |
| 2. Name of Operator                                                                |                                    |                              | 9. OGRID Numer                         |                                       |
| Apache Corporation                                                                 |                                    |                              | 8                                      | 73                                    |
| 3. Address of Operator                                                             |                                    |                              | 10. Pool Name or Wildcat               |                                       |
|                                                                                    | Lane, Ste. 3000, Midlan            | d, TX 79705                  | Vacuum                                 | (Drinkard)                            |
| 4. Well Location                                                                   |                                    |                              |                                        | <b></b>                               |
| Unit Letter K                                                                      | : 1650 feet from                   |                              | 2035 feet from t                       | W line                                |
| Section 6                                                                          | Township 18S                       | Range 35E                    | NMPM                                   | County Lea                            |
|                                                                                    | 11. Elevation (Show wheth          |                              |                                        |                                       |
|                                                                                    |                                    | 3973' GL                     | "''''''''''''''''''''''''''''''''''''' |                                       |
| 12. Check                                                                          | Appropriate Box To Ind             | icate Nature of Notice, Re   | eport, or Other Data                   | · · ·                                 |
|                                                                                    | ITION TO:                          | I SUB                        | SEQUENT RE                             | ~=                                    |
|                                                                                    | PLUG AND ABANDON                   |                              | A []                                   |                                       |
|                                                                                    | CHANGE PLANS                       |                              |                                        | TOPAPM                                |
|                                                                                    | MULTIPLE COMPL                     |                              |                                        | NR                                    |
| DOWNHOLE COMMINGLE                                                                 |                                    |                              | P&/                                    |                                       |
| CLOSED-LOOP SYSTEM                                                                 |                                    |                              |                                        | чк                                    |
| OTHER:                                                                             |                                    |                              |                                        |                                       |
| 13. Describe proposed or completed                                                 | operations. (Clearly stat          | e all pertinent details, and | d give pertinent dates                 | including estimated                   |
| date of starting any proposed work.)                                               |                                    | -                            |                                        | . +                                   |
| proposed completion or recompletion                                                |                                    | <b>F</b>                     |                                        |                                       |
| proposed completion of recompletion                                                | 1.                                 |                              |                                        |                                       |
|                                                                                    |                                    |                              |                                        |                                       |
|                                                                                    |                                    |                              |                                        |                                       |
|                                                                                    |                                    |                              |                                        |                                       |
|                                                                                    |                                    |                              |                                        | · · · · · · · · · · · · · · · · · · · |
| Apache Corporation proposes to F                                                   |                                    |                              |                                        |                                       |
| used for all fluids fro                                                            | m this wellbore and dis            | posed of required by O       | D Rule 19.15.17.14                     | NMAC.                                 |
|                                                                                    |                                    |                              |                                        |                                       |
|                                                                                    |                                    |                              |                                        |                                       |
|                                                                                    | HOURS PRIOR TO<br>UGGING OPERATION | 1C                           |                                        |                                       |
| CD 24                                                                              | HOURS OPERATION                    | 10                           |                                        |                                       |
| Spud Date: NOTIFY OCD                                                              | UGGING CI                          | Rig Release Date:            |                                        |                                       |
| BEGINNING                                                                          | HOURS PRIOR TO<br>UGGING OPERATION | Rig Release Dute.            |                                        |                                       |
|                                                                                    |                                    |                              |                                        |                                       |
| Thempha constitutes that the information of                                        | aharra is torre and some la        | to to the bast of my linear  | ladaa and haliaf                       |                                       |
| I hereby certify that the information a                                            | above is true and complet          | te to the best of my know    | ledge and beller.                      |                                       |
|                                                                                    | A                                  |                              |                                        |                                       |
| SIGNATURE Sum                                                                      |                                    |                              |                                        |                                       |
|                                                                                    | BuchsTITLE                         | Sr. Reclamation F            | oreman DATE                            | 6/11/18                               |
|                                                                                    | <u>buha</u> TITLE                  | Sr. Reclamation F            | oreman DATE                            | 6/11/18                               |
| Type or print name Guin                                                            |                                    | Sr. Reclamation F            |                                        | 6/11/18<br><b>432-556-9143</b>        |
| Type or print name Guin                                                            |                                    | <u> </u>                     |                                        |                                       |
| For State Use Only                                                                 |                                    | ld. guinn.burks@apache       |                                        |                                       |
| APPROVED BY: Marle                                                                 |                                    | <u> </u>                     |                                        |                                       |
| For State Use Only                                                                 |                                    | ld. guinn.burks@apache       |                                        |                                       |