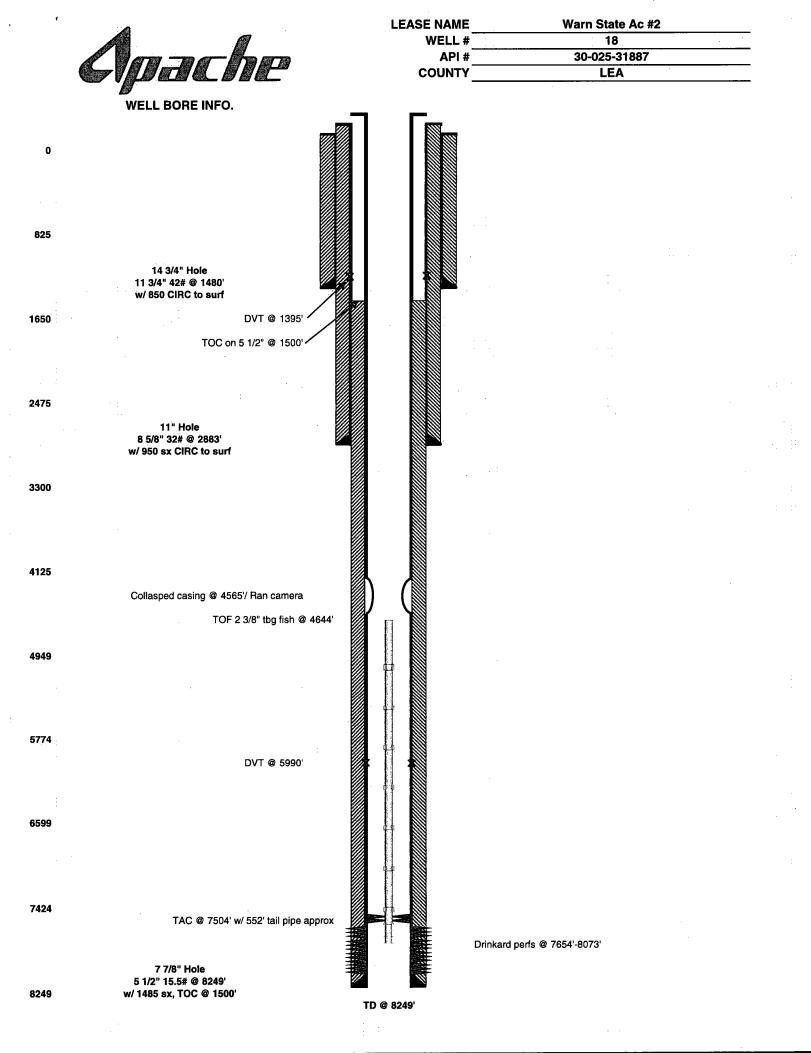

| 4                                                                                  |                                    |                              |                                        |                                       |
|------------------------------------------------------------------------------------|------------------------------------|------------------------------|----------------------------------------|---------------------------------------|
| Submit 1 Copy To Appropriate District Office                                       |                                    |                              |                                        |                                       |
|                                                                                    | State of                           | New Mexico                   |                                        | Form C-103                            |
| <u>District I</u> - (575) 393-6161                                                 | Energy, Minerals                   | and Natural Reserves         |                                        | Revised July 18,2013                  |
| 1625 N. French Dr., Hobbs, NM 88240<br>District II - (575) 748-1283                |                                    | and OVE                      | WELL API NO.                           | 5-31887                               |
| 811 S. First St., Artesia, NM 88210                                                | OIL CONSER                         | VADOW DIVISION               | 5. Indicate Type of Le                 | ase                                   |
| <u>Disrtict III - (</u> 505) 334-6178                                              | 1220 Sout                          | h St. Francis 14:2018        | _                                      |                                       |
| 1000 Rio Brazos Rd. Aztec, NM 87410                                                | 1220 500                           | JONNI                        | STATE 🗹                                | FEE                                   |
| <u>District IV - (505)</u> 476-3460                                                | Santa H                            | Fe, NM 87505 ENER            | 6. State Oil & Gas Le                  | ase No.                               |
| 1220 S. St. Francis Dr., Santa Fe, NM 87505                                        |                                    | RECEIVED                     | B-1                                    | 1113                                  |
| SUNDER NOTICES AND REPORTS ON WELLS                                                |                                    |                              | 7. Lease Name or Uni                   | t Agreement Name                      |
| (DO NOT USE THIS FORM FOR PROPOSALS TO DRILL OR DEEPEN OR PLUG BACK TO A DIFFERENT |                                    |                              | Warn State AC#2                        |                                       |
| RESERVIOR. USE "APPLICATION FOR PERMIT" (FORM C-101) FOR SUCH PROPOSALS.)          |                                    |                              | 8. Well Number                         |                                       |
| 1. Type of Well: Oil Well 📋 Gas Well 📋 Other                                       |                                    |                              | · · · · · · · · · · · · · · · · · · ·  | 18                                    |
| 2. Name of Operator                                                                |                                    |                              | 9. OGRID Numer                         |                                       |
| Apache Corporation                                                                 |                                    |                              | 8                                      | 73                                    |
| 3. Address of Operator                                                             |                                    |                              | 10. Pool Name or Wildcat               |                                       |
|                                                                                    | Lane, Ste. 3000, Midlan            | d, TX 79705                  | Vacuum                                 | (Drinkard)                            |
| 4. Well Location                                                                   |                                    |                              |                                        | <b></b>                               |
| Unit Letter K                                                                      | : 1650 feet from                   |                              | 2035 feet from t                       | W line                                |
| Section 6                                                                          | Township 18S                       | Range 35E                    | NMPM                                   | County Lea                            |
|                                                                                    | 11. Elevation (Show wheth          |                              |                                        |                                       |
|                                                                                    |                                    | 3973' GL                     | "''''''''''''''''''''''''''''''''''''' |                                       |
| 12. Check                                                                          | Appropriate Box To Ind             | icate Nature of Notice, Re   | eport, or Other Data                   | · · ·                                 |
|                                                                                    | ITION TO:                          | I SUB                        | SEQUENT RE                             | ~=                                    |
|                                                                                    | PLUG AND ABANDON                   |                              | A []                                   |                                       |
|                                                                                    | CHANGE PLANS                       |                              |                                        | TOPAPM                                |
|                                                                                    | MULTIPLE COMPL                     |                              |                                        | NR                                    |
| DOWNHOLE COMMINGLE                                                                 |                                    |                              | P&/                                    |                                       |
| CLOSED-LOOP SYSTEM                                                                 |                                    |                              |                                        | чк                                    |
| OTHER:                                                                             |                                    |                              |                                        |                                       |
| 13. Describe proposed or completed                                                 | operations. (Clearly stat          | e all pertinent details, and | d give pertinent dates                 | including estimated                   |
| date of starting any proposed work.)                                               |                                    | -                            |                                        | . +                                   |
| proposed completion or recompletion                                                |                                    | <b>F</b>                     |                                        |                                       |
| proposed completion of recompletion                                                | 1.                                 |                              |                                        |                                       |
|                                                                                    |                                    |                              |                                        |                                       |
|                                                                                    |                                    |                              |                                        |                                       |
|                                                                                    |                                    |                              |                                        |                                       |
|                                                                                    |                                    |                              |                                        | · · · · · · · · · · · · · · · · · · · |
| Apache Corporation proposes to F                                                   |                                    |                              |                                        |                                       |
| used for all fluids fro                                                            | m this wellbore and dis            | posed of required by O       | D Rule 19.15.17.14                     | NMAC.                                 |
|                                                                                    |                                    |                              |                                        |                                       |
|                                                                                    |                                    |                              |                                        |                                       |
|                                                                                    | HOURS PRIOR TO<br>UGGING OPERATION | 1C                           |                                        |                                       |
| CD 24                                                                              | HOURS OPERATION                    | 10                           |                                        |                                       |
| Spud Date: NOTIFY OCD                                                              | UGGING CI                          | Rig Release Date:            |                                        |                                       |
| BEGINNING                                                                          | HOURS PRIOR TO<br>UGGING OPERATION | Rig Release Dute.            |                                        |                                       |
|                                                                                    |                                    |                              |                                        |                                       |
| Thempha constitutes that the information of                                        | aharra is torre and some la        | to to the bast of my linear  | ladaa and haliaf                       |                                       |
| I hereby certify that the information a                                            | above is true and complet          | te to the best of my know    | ledge and beller.                      |                                       |
|                                                                                    | A                                  |                              |                                        |                                       |
| SIGNATURE Sum                                                                      |                                    |                              |                                        |                                       |
|                                                                                    | BuchsTITLE                         | Sr. Reclamation F            | oreman DATE                            | 6/11/18                               |
|                                                                                    | <u>buha</u> TITLE                  | Sr. Reclamation F            | oreman DATE                            | 6/11/18                               |
| Type or print name Guin                                                            |                                    | Sr. Reclamation F            |                                        | 6/11/18<br><b>432-556-9143</b>        |
| Type or print name Guin                                                            |                                    | <u> </u>                     |                                        |                                       |
| For State Use Only                                                                 |                                    | ld. guinn.burks@apache       |                                        |                                       |
| APPROVED BY: Marle                                                                 |                                    | <u> </u>                     |                                        |                                       |
| For State Use Only                                                                 |                                    | ld. guinn.burks@apache       |                                        |                                       |