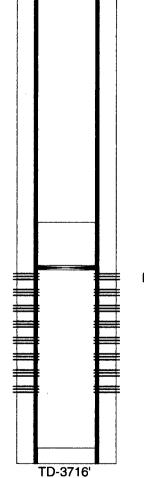

NOTIFY OCD 24 HOURS PRIOR TO BEGINNING PLUGGING OPERATIONS

C103 INTENT TO P&A EXPIRES
1 YEAR FROM DATE OF APPROVAL

OXY USA Inc. - Current J.F. Janda NCT I #12 API No. 30-025-36406

PB-3664'

OXY USA Inc. - Proposed J.F. Janda NCT I #12 API No. 30-025-36406

PB-3664'