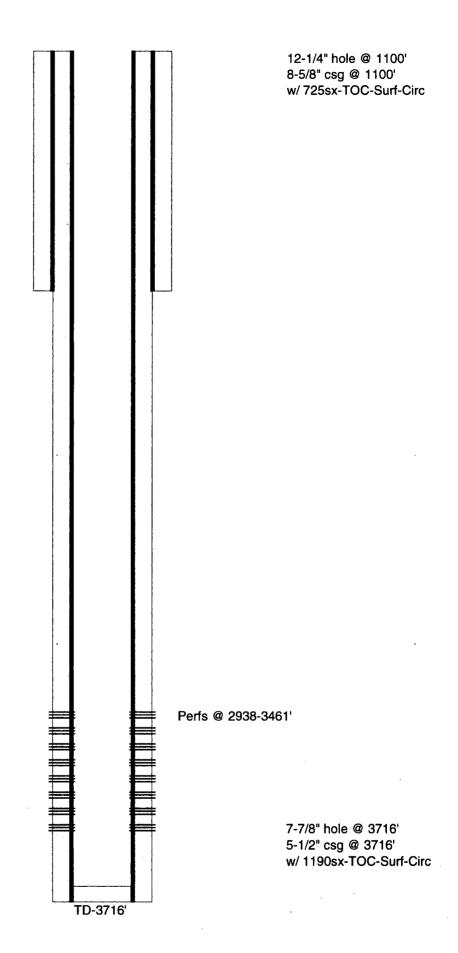

| Submit 1 Copy To Appropriate District Office                                                                                                                                                                                                           | State of New Mexico                    |                                           | Form C-103                                       |
|--------------------------------------------------------------------------------------------------------------------------------------------------------------------------------------------------------------------------------------------------------|----------------------------------------|-------------------------------------------|--------------------------------------------------|
| <u>District I</u> - (575) 393-6161                                                                                                                                                                                                                     | Energy, Minerals and Natural Resources |                                           | Revised July 18, 2013                            |
| 1625 N. French Dr., Hobbs, NM 88240<br><u>District II</u> – (575) 748-1283                                                                                                                                                                             |                                        |                                           | WELL API NO.                                     |
| 811 S. First St., Artesia, NM 88210                                                                                                                                                                                                                    | OIL CONSERVATION DIVISION              |                                           | 30- 025 - 36406<br>5. Indicate Type of Lease     |
| <u>District III</u> – (505) 334-6178                                                                                                                                                                                                                   | 1220 South St. Francis Dr.             |                                           | STATE FEE /                                      |
| 1000 Rio Brazos Rd., Aztec, NM 87410                                                                                                                                                                                                                   | Santa Fe, NM                           | 87505                                     | 6. State Oil & Gas Lease No.                     |
| <u>District IV</u> – (505) 476-3460<br>1220 S. St. Francis Dr., Santa Fe, NM                                                                                                                                                                           |                                        |                                           | 0. State on & Gas Lease No.                      |
| 87505                                                                                                                                                                                                                                                  |                                        |                                           |                                                  |
| SUNDRY NOT                                                                                                                                                                                                                                             | FICES AND REPORTS ON WELL              | LS                                        | 7. Lease Name or Unit Agreement Name             |
| (DO NOT USE THIS FORM FOR PROPOSALS TO DRILL OR TO DEEPEN OR PLUG BACK TO DIFFERENT RESERVOIR. USE "APPLICATION FOR PERMIT" (FORM C-1011 OF BUT) PROPOSALS.)                                                                                           |                                        |                                           | J.F. Janda NCTI                                  |
| PROPOSALS.)                                                                                                                                                                                                                                            |                                        |                                           | 4                                                |
| 1. Type of Well: Oil Well Gas Well Other  2. Name of Operator  Gas Well Other  UN 2 6 2018                                                                                                                                                             |                                        | 8. Well Number 2                          |                                                  |
|                                                                                                                                                                                                                                                        |                                        | 9. OGRID Number                           |                                                  |
| OXY USA Inc.  3. Address of Operator  RECEIVED                                                                                                                                                                                                         |                                        |                                           | 16696                                            |
| 3. Address of Operator                                                                                                                                                                                                                                 | 50050 NOV 1 TO 30510                   | RECEIVE                                   | 10. Pool name or Wildcat                         |
|                                                                                                                                                                                                                                                        | 50250 Midland, TX 79710                |                                           | JalmatTausi (Yates 7 RUR                         |
| 4. Well Location                                                                                                                                                                                                                                       |                                        |                                           |                                                  |
| Unit Letter                                                                                                                                                                                                                                            | : 1890 feet from the <b>NOW</b>        | $H$ line and $\underline{\hspace{0.1cm}}$ | 650 feet from the West line                      |
| Section 2                                                                                                                                                                                                                                              | Township ス≯≶                           | Range 36€                                 | NMPM County Lea                                  |
|                                                                                                                                                                                                                                                        | 11. Elevation (Show whether L          |                                           | )                                                |
| ·                                                                                                                                                                                                                                                      | 34                                     | <u>69'</u>                                |                                                  |
|                                                                                                                                                                                                                                                        |                                        |                                           |                                                  |
| 12. Check Appropriate Box to Indicate Nature of Notice, Report or Other Data                                                                                                                                                                           |                                        |                                           |                                                  |
|                                                                                                                                                                                                                                                        |                                        |                                           |                                                  |
| NOTICE OF INTENTION TO: SUBSEQUENT                                                                                                                                                                                                                     |                                        |                                           |                                                  |
| PERFORM REMEDIAL WORK PLUG AND ABANDON REMEDIAL WORK  TEMPORARILY ABANDON CHANGE PLANS COMMENCE DRILLING OPNS INT TO PA                                                                                                                                |                                        |                                           |                                                  |
|                                                                                                                                                                                                                                                        |                                        |                                           |                                                  |
| PULL OR ALTER CASING                                                                                                                                                                                                                                   |                                        | CASING/CEMEN                              |                                                  |
| DOWNHOLE COMMINGLE                                                                                                                                                                                                                                     | •                                      |                                           | P&A R                                            |
| CLOSED-LOOP SYSTEM                                                                                                                                                                                                                                     | ا _                                    | OTUED.                                    |                                                  |
| OTHER:                                                                                                                                                                                                                                                 | nleted operations (Clearly state o     | OTHER:                                    | d give portinent dates, including estimated date |
| 13. Describe proposed or completed operations. (Clearly state all pertinent details, and give pertinent dates, including estimated date of starting any proposed work). SEE RULE 19.15.7.14 NMAC. For Multiple Completions: Attach wellbore diagram of |                                        |                                           |                                                  |
| proposed completion or recompletion.                                                                                                                                                                                                                   |                                        |                                           |                                                  |
| tt                                                                                                                                                                                                                                                     |                                        |                                           |                                                  |
| TD-3716' PBTD-3664' Perfs-2938-3461'                                                                                                                                                                                                                   |                                        |                                           |                                                  |
|                                                                                                                                                                                                                                                        |                                        |                                           |                                                  |
| 8-5/8" 24# csg @ 1100' w/ 725sx, 12-1/4" hole, TOC-Surf-Circ                                                                                                                                                                                           |                                        |                                           |                                                  |
| 5-1/2" 15.5# csg @ 3716' w/ 1190sx, 7-7/8" hole, TOC-Surf-Circ                                                                                                                                                                                         |                                        |                                           |                                                  |
|                                                                                                                                                                                                                                                        |                                        |                                           |                                                  |
| 1. RIH & set CIBP @ 2890', M&P 25sx cmt to 2740'                                                                                                                                                                                                       |                                        |                                           |                                                  |
| 2. M&P 30sx cmt @ 1525-1325' WOC-Tag_ Ok-1000                                                                                                                                                                                                          |                                        |                                           |                                                  |
| 3. M&P 25sx cmt @ 1150-1400 WOC-Tag                                                                                                                                                                                                                    |                                        |                                           |                                                  |
| 4. M&P 40sx cmt @ 300' to surface                                                                                                                                                                                                                      |                                        |                                           |                                                  |
| 10# MLF between plugs - Above ground steel tanks will be utilized                                                                                                                                                                                      |                                        |                                           |                                                  |
|                                                                                                                                                                                                                                                        |                                        |                                           |                                                  |
| Spud Date:                                                                                                                                                                                                                                             | Rig Release                            | Dota                                      |                                                  |
| Spud Date.                                                                                                                                                                                                                                             | Rig Release                            | Date.                                     |                                                  |
|                                                                                                                                                                                                                                                        |                                        |                                           |                                                  |
| I hereby certify that the information above is true and complete to the best of my knowledge and belief.                                                                                                                                               |                                        |                                           |                                                  |
| ,,                                                                                                                                                                                                                                                     |                                        |                                           |                                                  |
|                                                                                                                                                                                                                                                        |                                        |                                           | 1 (                                              |
| SIGNATURE // //                                                                                                                                                                                                                                        | TITLE                                  | Sr. Regulatory Adviso                     | DATE 62118                                       |
|                                                                                                                                                                                                                                                        |                                        |                                           |                                                  |
| Type or print nameDavid Stew                                                                                                                                                                                                                           | art E-mail address                     | s: <u>david_stewart@</u>                  | <u>Poxy.com</u> PHONE: <u>432-685-5717</u>       |
|                                                                                                                                                                                                                                                        |                                        |                                           |                                                  |
| For State Use Only                                                                                                                                                                                                                                     |                                        |                                           |                                                  |
| APPROVED BY: Wash Witchen TITLE Petroleum Engr. Specialist DATE 06/26/2018                                                                                                                                                                             |                                        |                                           |                                                  |
| ADDDUNED BAY A COMPTY IN                                                                                                                                                                                                                               | etitale riri c let                     | roleum Enar.                              | YELLUST DATE 06/26/2018                          |

NOTIFY OCD 24 HOURS PRIOR TO BEGINNING PLUGGING OPERATIONS

C103 INTENT TO P&A EXPIRES
1 YEAR FROM DATE OF APPROVAL

OXY USA Inc. - Current J.F. Janda NCT I #12 API No. 30-025-36406

PB-3664'

OXY USA Inc. - Proposed J.F. Janda NCT I #12 API No. 30-025-36406

40sx @ 300'-Surface

12-1/4" hole @ 1100' 8-5/8" csg @ 1100' w/ 725sx-TOC-Surf-Circ

25sx @ 1150-1000' WOC-Tag

30sx @ 1525-1325' WOC-Tag

CIBP @ 2890' w/ 25sx to 2740'

Perfs @ 2938-3461'

7-7/8" hole @ 3716' 5-1/2" csg @ 3716' w/ 1190sx-TOC-Surf-Circ