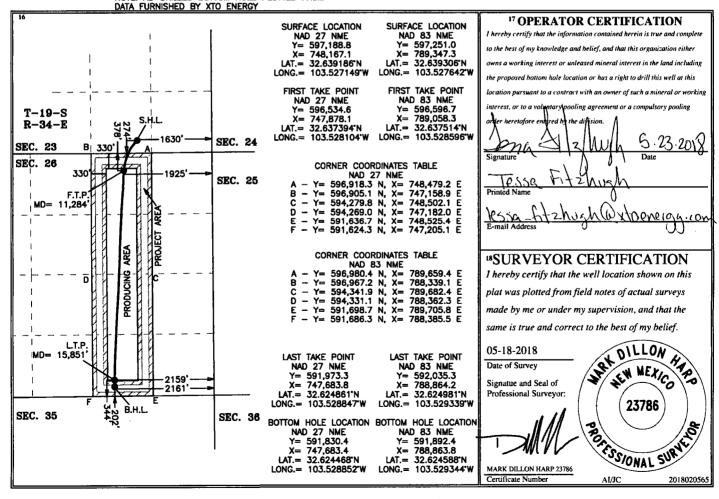

☐ AMENDED REPORT

| , ,                    | . ,                     | $\mathbf{W}$                                   | ELL LO      | L LOCATION AND ACREAGE DEDICATION PLAT |                                    |                     |               | T AS-DRIL      | AS-DRILLED PLAT                 |  |
|------------------------|-------------------------|------------------------------------------------|-------------|----------------------------------------|------------------------------------|---------------------|---------------|----------------|---------------------------------|--|
| 30-026                 | 142                     | <sup>2</sup> Pool Code<br>3757()               |             |                                        | Lea: Bor                           | ne<br>O             |               |                |                                 |  |
| Property Code          |                         |                                                |             |                                        | <sup>5</sup> Propert<br>ESPEJO FED | y Name              |               |                | Well Number<br>2H               |  |
| 7 OGRID No.<br>りつら38 O |                         | <sup>8</sup> Operator Name<br>XTO ENERGY, INC. |             |                                        |                                    |                     |               |                | <sup>9</sup> Elevation<br>3775' |  |
|                        |                         |                                                |             |                                        | 10 Surface                         | Location            |               |                |                                 |  |
| UL or lot no.          |                         | Township                                       | Range       | Lot Idn                                | ļ                                  |                     | Feet from the | East/West line | County                          |  |
| 0                      | 23                      | 19 S                                           | 34 E        |                                        | 274                                | SOUTH               | 1,630         | EAST           | LEA                             |  |
|                        |                         |                                                | пВо         | ttom Hol                               | le Location                        | If Different Fron   | n Surface     |                |                                 |  |
| UL or lot no.          | Section                 | Township                                       | Range       | Lot Idn                                | Feet from tl                       | he North/South line | Feet from the | East/West line | County                          |  |
| О                      | 26                      | 19 S                                           | 34 E        |                                        | 202                                | SOUTH               | 2,161         | EAST           | LEA                             |  |
| 12 Dedicated Acres     | i <sup>13</sup> Joint o | r Infill 14 Co                                 | nsolidation | Code 15 Or                             | rder No.                           |                     |               |                |                                 |  |

No allowable will be assigned to this completion until all interests have been consolidated or a non-standard unit has been approved by the division.

NOTE: AS-DRILLED BOTTOM HOLE PLOTTED FROM