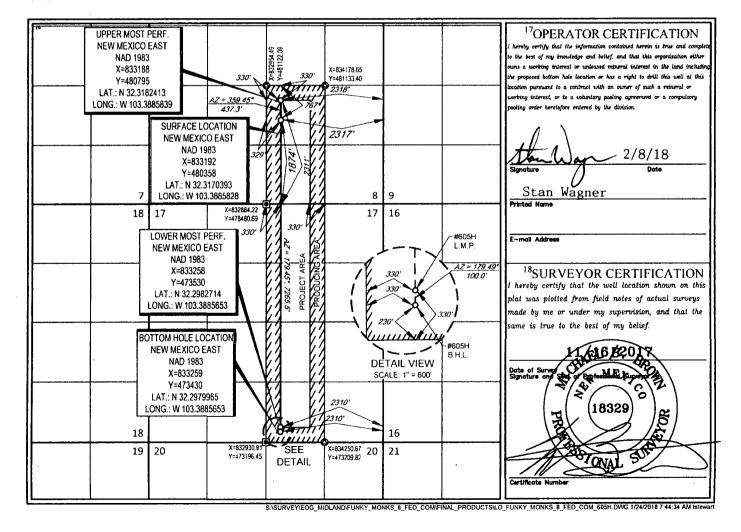

AMENDED REPORT

WELL COCATION AND ACREAGE DEDICATION PLAT

Sante Fe. NM 87505

| API Number    |     | <sup>2</sup> Pool Code   | <sup>3</sup> Pool Name          |      |  |
|---------------|-----|--------------------------|---------------------------------|------|--|
| 30-025-44     | 923 | 2205                     | Antelope Ridge; Bone Spring, No | orth |  |
| Property Code |     | <sup>6</sup> Well Number |                                 |      |  |
| 32/455        |     | #605H                    |                                 |      |  |
| OGRID No.     | •   | <sup>9</sup> Elevation   |                                 |      |  |
| 7377          |     | 3378'                    |                                 |      |  |
|               |     | <sup>10</sup> Surf       | ace Location                    |      |  |

Township Feet from the East/West line North/South line County UL or lot no. Lot Idn Section Range Feet from the **LEA** 8 23-S 35-E 1874 SOUTH 2317' **EAST** J

| UL or lot no.          | Section<br>17            | Township 23-S          | Range<br>35-E   | Lot Idn<br>—         | Feet from the 230' | North/South line<br>SOUTH | Feet from the 2310' | East/West line EAST | LEA County |
|------------------------|--------------------------|------------------------|-----------------|----------------------|--------------------|---------------------------|---------------------|---------------------|------------|
| Dedicated Acres 240.00 | <sup>13</sup> Joint or I | nfill <sup>14</sup> Co | ensolidation Co | de <sup>15</sup> Ord | er No.             |                           |                     |                     |            |