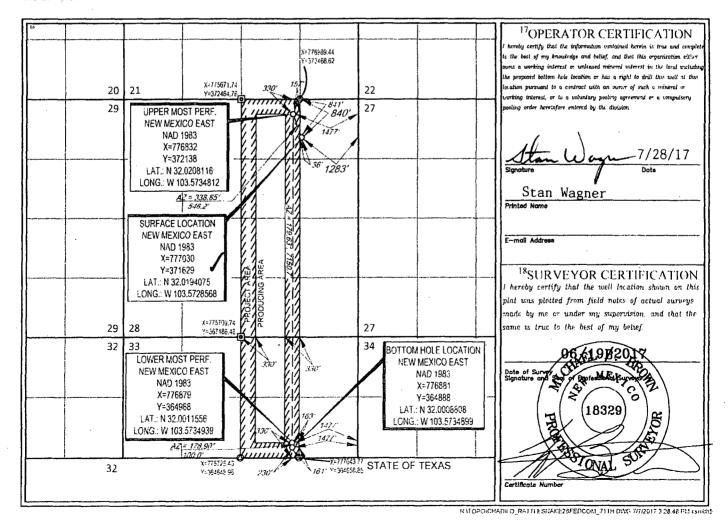

CATION AND ACREAGE 5-

FORM C-102 Revised August 1, 2011 Submit one copy to appropriate District Office

AMENDED REPORT

WELL LOCATION AND ACREAGE DEDICATION

| API Number                 |         |                            |       | <sup>2</sup> Pool Code |               | <sup>3</sup> Pool Name |               |                |                          |  |
|----------------------------|---------|----------------------------|-------|------------------------|---------------|------------------------|---------------|----------------|--------------------------|--|
| 30-02                      | 5-44    | 920                        | 9809  | 7                      | WC-           | -025 G <b>-</b> 09 S2  | 63327G; Up    | per Wolfcam    | Р                        |  |
| <sup>4</sup> Property Code |         | <sup>5</sup> Property Name |       |                        |               |                        |               | 1              | <sup>6</sup> Well Number |  |
| 315317                     |         | RATTLESNAKE 28 FED COM     |       |                        |               |                        |               |                | #711H                    |  |
| <sup>7</sup> OGRID №.      |         | <sup>8</sup> Operator Name |       |                        |               |                        |               |                | <sup>9</sup> Elevation   |  |
| 7377                       |         | EOG RESOURCES, INC.        |       |                        |               |                        |               |                | 3249'                    |  |
|                            |         |                            |       | 1                      | OSurface Lo   | cation                 |               |                |                          |  |
| UL or lot no.              | Section | Township                   | Range | Lot lán                | Feet from the | North/South line       | Feet from the | East/West line | County                   |  |
| A                          | 28      | 26-S                       | 33-E  | - <b>K</b>             | 840'          | NORTH                  | 1283'         | EAST           | LEA                      |  |
|                            |         |                            |       |                        |               |                        |               |                |                          |  |
| UL or lot no.              | 1       | Township                   | Range | Lot Idn                | Feet from the | North/South line       | Feet from the | Eust/West line | - 1                      |  |
| G                          | 33      | 26-S                       | 33-E  | - <b>2</b>             | 230'          | SOUTH                  | 1477'         | EAST           | LEA                      |  |