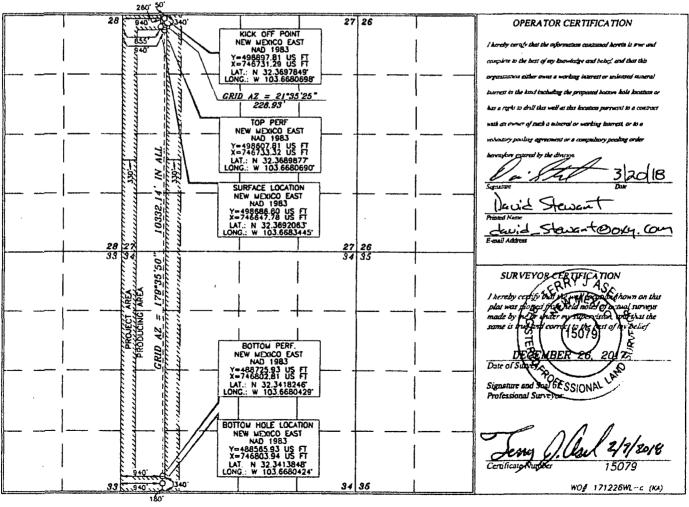

| 811 S. Franz S. Artena, KM 4210<br>Prance, (15) 748-1231 Pat. (37) 748-9720<br>Drister III<br>1000 Ruo Brazon Rusci, Astec, NM 87410<br>Prance, (52) J14-6170 Tax. (505) J14-6170<br>Drister IV<br>1201 S. S. Francis Dr., Scala Fe, NM 87505<br>Phone. (505) 476-3460 Fer (505) 476-3462 | CENED1220 South<br>Santa Fe                                   |                                                    | Submit one co  | Form C-102<br>d August 1, 2011<br>py to appropriate<br>District Office<br>NDED REPORT |  |  |  |  |  |
|-------------------------------------------------------------------------------------------------------------------------------------------------------------------------------------------------------------------------------------------------------------------------------------------|---------------------------------------------------------------|----------------------------------------------------|----------------|---------------------------------------------------------------------------------------|--|--|--|--|--|
| WELL LOCATION AND ACREAGE DEDICATION PLAT API Number Pool Code Pool Name                                                                                                                                                                                                                  |                                                               |                                                    |                |                                                                                       |  |  |  |  |  |
| 30-025-44933                                                                                                                                                                                                                                                                              | 51683                                                         | Red Tank Bon                                       | _              | م                                                                                     |  |  |  |  |  |
| Property Code                                                                                                                                                                                                                                                                             |                                                               | perty Name                                         | <u> </u>       | Well Number                                                                           |  |  |  |  |  |
| 32/6/2                                                                                                                                                                                                                                                                                    | Property Name Well Number<br>TACO CAT "27-34" FEDERAL COM 11H |                                                    |                |                                                                                       |  |  |  |  |  |
| OGRID No.                                                                                                                                                                                                                                                                                 | Оре                                                           |                                                    | Elevation      |                                                                                       |  |  |  |  |  |
| 16696                                                                                                                                                                                                                                                                                     | OXY L                                                         | USA INC.                                           |                | 3635.8'                                                                               |  |  |  |  |  |
| Surface Location                                                                                                                                                                                                                                                                          |                                                               |                                                    |                |                                                                                       |  |  |  |  |  |
| UL or lot po. Section Township                                                                                                                                                                                                                                                            | Range Los                                                     | t Ida Feet from the North/South line Feet from the | East/West line | County                                                                                |  |  |  |  |  |
| D 27 22 SOUTH                                                                                                                                                                                                                                                                             | 32 EAST, N.M.P.M.                                             | 260' NORTH 855'                                    | WEST           | LEA                                                                                   |  |  |  |  |  |

|               |         |                 | Bottom Ho          | le Locatio | on If l | Different F   | From Surfac      | e             |                |        |
|---------------|---------|-----------------|--------------------|------------|---------|---------------|------------------|---------------|----------------|--------|
| UL or lot no. | Section | Township        | Range              |            | Lot Ida | Feet from the | North/South line | Feet from the | East/West line | County |
| М             | 34      | 22 SOUTH        | 32 EAST, N.M.P.M.  |            |         | 180'          | SOUTH            | 940'          | WEST           | LEA    |
| Dedicated     | Acres   | Joint or Infill | Consolidation Code | Order No.  | £       |               | L                |               |                | L      |
| 320           | >       | ပို             |                    |            |         |               |                  |               |                |        |
| N7 11         | 1.1     | 11 1            | Altin and Altin    |            | 1 -     |               |                  |               |                |        |