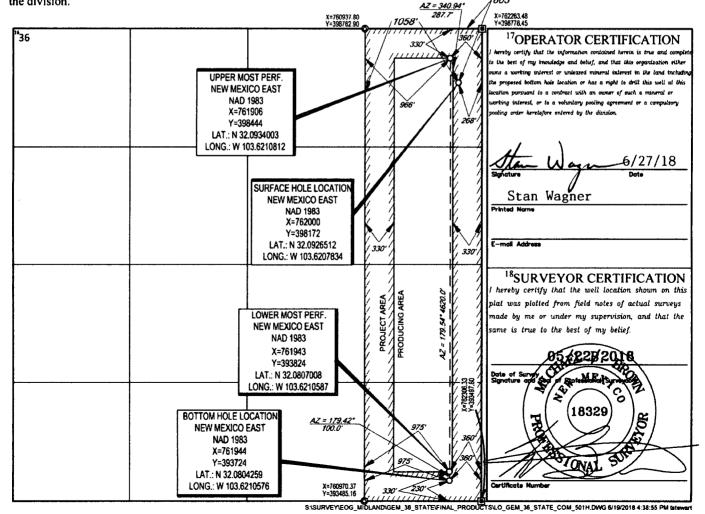

CATION And C-102

FORM C-102
Revised August 1, 2011
District Office

WELL LOCATION AND ACREAGE DEDICATION PLAT

| 30-025- 449          | % Pool Code 97903 | WC-025 G-08 S253235G; Low                 | <del></del>                       |
|----------------------|-------------------|-------------------------------------------|-----------------------------------|
| Property Code 313191 | GE                | <sup>5</sup> Property Name M 36 STATE COM | <sup>6</sup> Well Number<br>#501H |
| 70GRID No.<br>7377   | EOG               | *Operator Name RESOURCES, INC.            | Elevation 3435'                   |
|                      |                   | 10 Surface Location                       |                                   |

East/West line UL or lot no. North/South line Township Lot Ide Feet from the Feet from the 36 25-S 32-E 603 NORTH 268' **EAST LEA** A

| UL or lot no.     | Section<br>36            | Township<br>25-S | Range<br>32-E    | Lot Idn               | Feet from the 230' | North/South line<br>SOUTH | Feet from the 360' | East/West line<br>EAST | County LEA |
|-------------------|--------------------------|------------------|------------------|-----------------------|--------------------|---------------------------|--------------------|------------------------|------------|
| 12Dedicated Acres | <sup>13</sup> Joint or 1 |                  | onsolidation Cod | ie <sup>15</sup> Orde | I                  |                           | 000                | Litor                  |            |