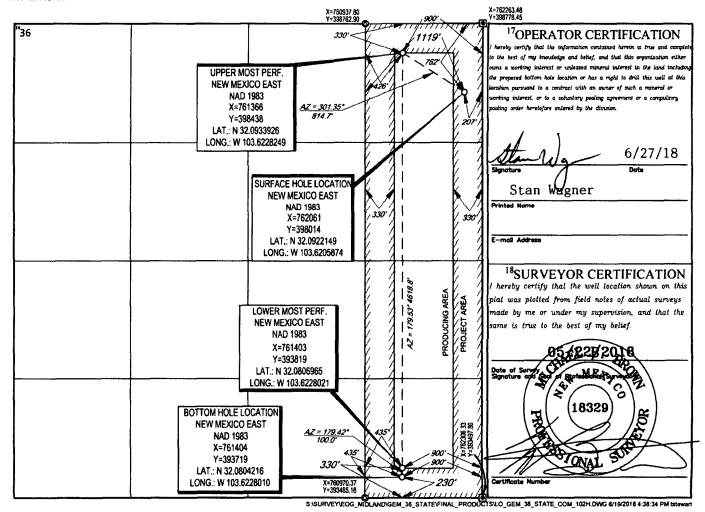

AMENDED REPORT

WELL LOCATION AND ACREAGE DEDICATION PLAT

| API Number                |                          |                         |                 | Pool Code             |                           | <sup>3</sup> Pool Name |               |                |                          |  |
|---------------------------|--------------------------|-------------------------|-----------------|-----------------------|---------------------------|------------------------|---------------|----------------|--------------------------|--|
| 30-02                     | 25- <i>4-4</i>           | 945                     | 97838           | 3                     | Jen                       | nings; Upper           | Bone Spri     | ng Shale       |                          |  |
| Property Code             |                          | Property Name           |                 |                       |                           |                        |               | *We            | <sup>6</sup> Well Number |  |
| 313191                    |                          | GEM 36 STATE COM        |                 |                       |                           |                        |               |                | #102H                    |  |
| OGRID No.                 |                          | Operator Name           |                 |                       |                           |                        |               | 1              | <sup>9</sup> Elevation   |  |
| 7377                      |                          | EOG RESOURCES, INC.     |                 |                       |                           |                        |               | 3              | 3437'                    |  |
|                           |                          |                         |                 |                       | <sup>10</sup> Surface Loc | ation                  |               |                |                          |  |
| UL or lot no.             | Section                  | Township                | Range           | Lot Ido               | Feet from the             | North/South line       | Feet from the | East/West line | Count                    |  |
| A                         | 36                       | 25-S                    | 32-E            | -                     | 762'                      | NORTH                  | 207'          | EAST           | LEA                      |  |
| UL ar lot no.             | Section                  | Township                | Range           | Lot Idn               | Feet from the             | North/South line       | Feet from the | East/West line | Count                    |  |
| P                         | 36                       | 25-S                    | 32-E            | -                     | 230'                      | SOUTH                  | 900'          | EAST           | LEA                      |  |
| Dedicated Acres<br>160.00 | <sup>13</sup> Joint or I | nfill <sup>14</sup> Con | solidation Code | <sup>15</sup> Order ! | No.                       |                        |               |                |                          |  |