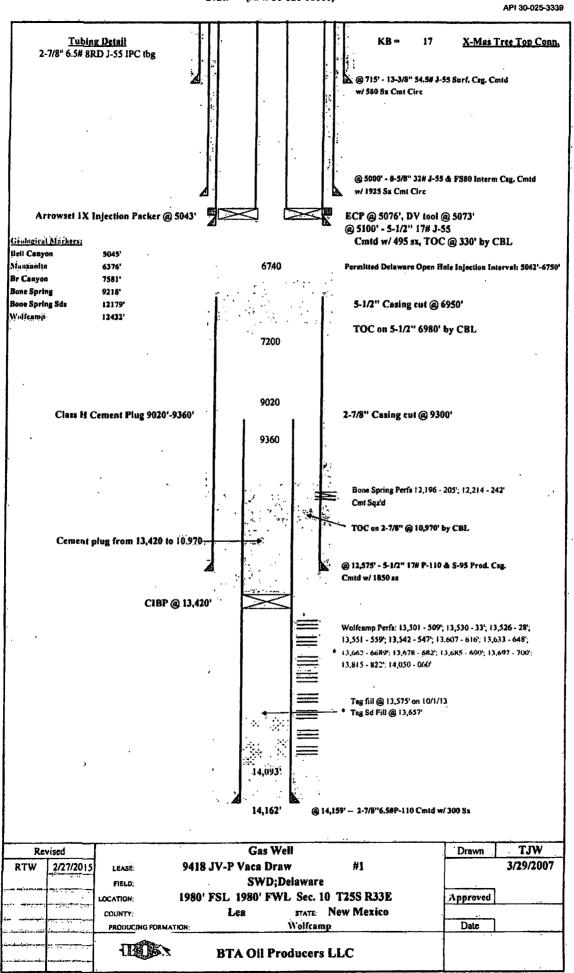

## 32. Additional remarks, continued

cmt, DV tool, float shoe. MIRU WL. Pull CBL from DV tool to surface - good bond. TOC @ 330'. RIH and tag cmt plug @ 6740'. Pull up to 6680', pmp 2000 gal 10% NEFE, flush. Repeat @ 6180', 5680', 5180'. Total of 8000 gal 10% NEFE pumped. Pull into csg shoe and flush w/180 bbls. Establish inj rate dn tbg 4 BPM @ 1000 psi. POH w/tbg. PU pkr. RIH on new 2-7/8" 6.5# IPC tbg. Set pkr in nickel ID csg joint @ 5043'. Get off pkr & circ 120 bbls pkr fluid. Press test backside to 500 psi. ND BOP. NU WH. RDMO. Press up on tbg and blow out plug. Test csg to 500 for 20 min - good test. MIT is scheduled with Wm Sonnamaker, NMOCD, on 3/10/2015. Wellbore diagram is attached.