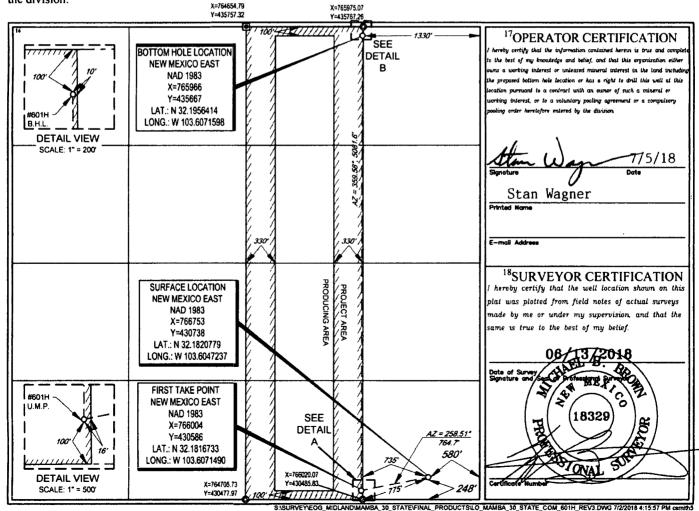

Revised August 1, 2011

RECEIVED tone copy to appropriate

District Office

AMENDED REPORT

| WELL LOCATION AND ACREAGE DEDICATION PLAT |      |                        |         |                        |        |           |       |      |                          |  |
|-------------------------------------------|------|------------------------|---------|------------------------|--------|-----------|-------|------|--------------------------|--|
| API Number                                |      | <sup>2</sup> Pool Code |         | <sup>3</sup> Pool Name |        |           |       |      |                          |  |
| 30-025- 42                                | 1958 | 97964                  |         | WC-025                 | G-07   | S243225C; | Lower | Bone | Spring                   |  |
| Property Code                             |      |                        |         | operty Name            |        |           |       |      | <sup>5</sup> Well Number |  |
| 319634                                    |      |                        | MAMBA   | 30 STAT                | E CO   | M         |       |      | #601H                    |  |
| <sup>7</sup> OGRID №.                     |      |                        | 8O1     | perator Name           |        |           |       |      | <sup>9</sup> Elevation   |  |
| 7377                                      |      |                        | EOG RES | OURCES                 | , INC. | ı         |       |      | 3522'                    |  |

<sup>10</sup>Surface Location UL or lot no Feet from the North/South line Feet from the East/West line County P 30 24-S 33-E 248' SOUTH 580' **EAST** LEA

| UL or lot no.                           | Section<br>30            | Township 24-S           | Range<br>33-E    | Lot Idn              | Feet from the 100' | North/South line NORTH | Feet from the 1330' | East/West line<br>EAST | LEA |
|-----------------------------------------|--------------------------|-------------------------|------------------|----------------------|--------------------|------------------------|---------------------|------------------------|-----|
| <sup>12</sup> Dedicated Acres<br>160.00 | <sup>13</sup> Joint or I | nfill <sup>[14</sup> Co | onsolidation Coc | le <sup>15</sup> Ord | er No.             |                        | •                   |                        |     |