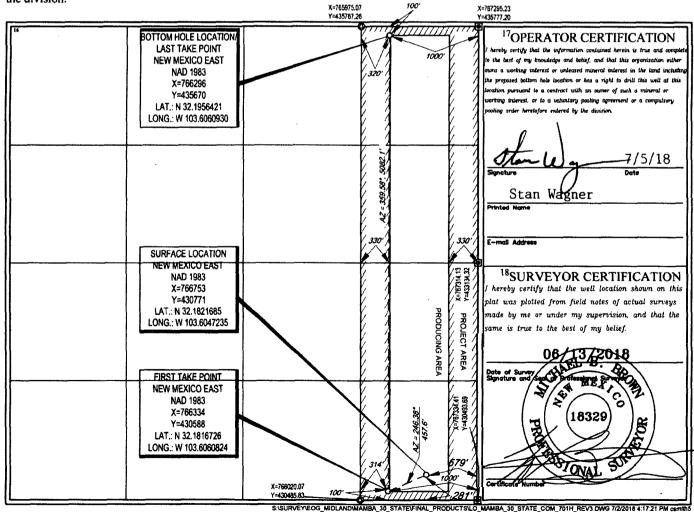

AMENDED REPORT

WELL LOCATION AND ACREAGE DEDICATION PLAT

| <sup>1</sup> API Number <sup>2</sup> Pool Code |         | <sup>3</sup> Pool Name               |                          |  |  |
|------------------------------------------------|---------|--------------------------------------|--------------------------|--|--|
| 30-025-44055                                   | 98092   | WC-025 G-09 S243336I; Upper Wolfcamp |                          |  |  |
| <sup>4</sup> Property Code                     | 5p      | roperty Name                         | <sup>6</sup> Well Number |  |  |
| 319634                                         | MAMBA   | 30 STATE COM                         | #701H                    |  |  |
| OGRID No.                                      | 80      | perator Name                         | Elevation                |  |  |
| 7377                                           | EOG RES | SOURCES, INC.                        | 3529'                    |  |  |

<sup>10</sup>Surface Location Feet from the North/South line East/West lin UL or lot no. Section Township Range Lot Idn Feet from the 33-E 579' P 30 24-S 281' SOUTH **EAST** LEA

| UL or lot no.                           | Section<br>30            | Township 24-S          | Range<br>33-E    | Lot Idn               | Feet from the 100' | North/South line NORTH | Feet from the 1000' | Enst/West line<br>EAST | County<br>LEA |
|-----------------------------------------|--------------------------|------------------------|------------------|-----------------------|--------------------|------------------------|---------------------|------------------------|---------------|
| <sup>11</sup> Dedicated Acres<br>160.00 | <sup>13</sup> Joint or 1 | nfil) <sup>(1</sup> Co | onsolidation Cod | e <sup>(3</sup> Ordei | · No.              |                        |                     |                        |               |