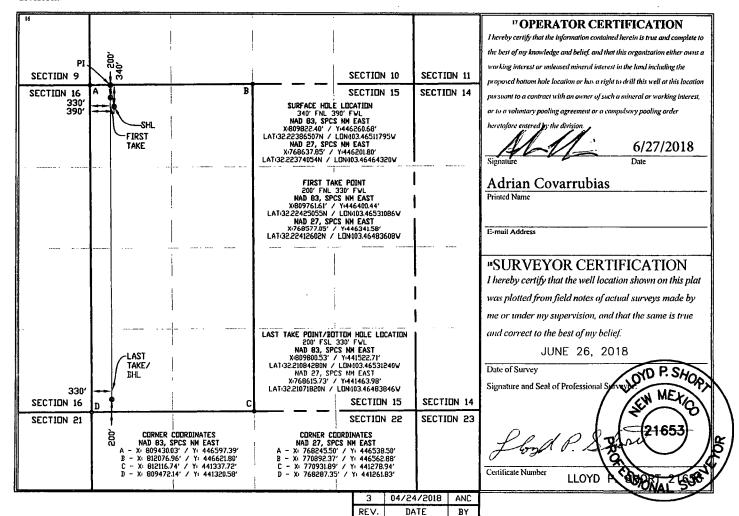

1220 South St. Francis Dr. Santa Fe, NM 87505

☐ AMENDED REPORT

WELL LOCATION AND ACREAGE DEDICATION PLAT

| <sup>1</sup> API Number<br>30-025-4468 | <sup>2</sup> Pool Code<br>2220                    | ³ Pool Name<br>ANTELOPE RIDGE; WOLFCAMP |
|----------------------------------------|---------------------------------------------------|-----------------------------------------|
| <sup>4</sup> Property Code<br>321178   | <sup>5</sup> Property Name<br>FL□WMASTER FEE 24-3 | <b>4–15</b> WA 6H                       |
| 70GRID No.                             | 8 Operator Name                                   | ° Elevation                             |
| 372098                                 | MARATHON OIL PERMIAI                              | N_LLC 3523'                             |

Surface Location

| UL or lot no.                                                            | Section | Township | Range | Lot Idn | Feet from the | North/South line | Feet from the | East/West line | County |
|--------------------------------------------------------------------------|---------|----------|-------|---------|---------------|------------------|---------------|----------------|--------|
| D /                                                                      | 15      | T24S     | R34E  |         | 340           | NORTH            | 390           | WEST           | LEA    |
| " Bottom Hole Location If Different From Surface                         |         |          |       |         |               |                  |               |                |        |
| UL or lot no.                                                            | Section | Township | Range | Lot Idn | Feet from the | North/South line | Feet from the | East/West line | County |
| М                                                                        | 15      | T24S     | R34E  |         | 200           | SOUTH            | 330           | WEST           | LEA    |
| 13 Dedicated Acres 13 Joint or Infill 14 Consolidation Code 15 Order No. |         |          |       |         |               |                  |               |                |        |
| 320.00                                                                   |         | İ        |       |         |               |                  |               |                |        |

No allowable will be assigned to this completion until all interests have been consolidated or a non-standard unit has been approved by the division.