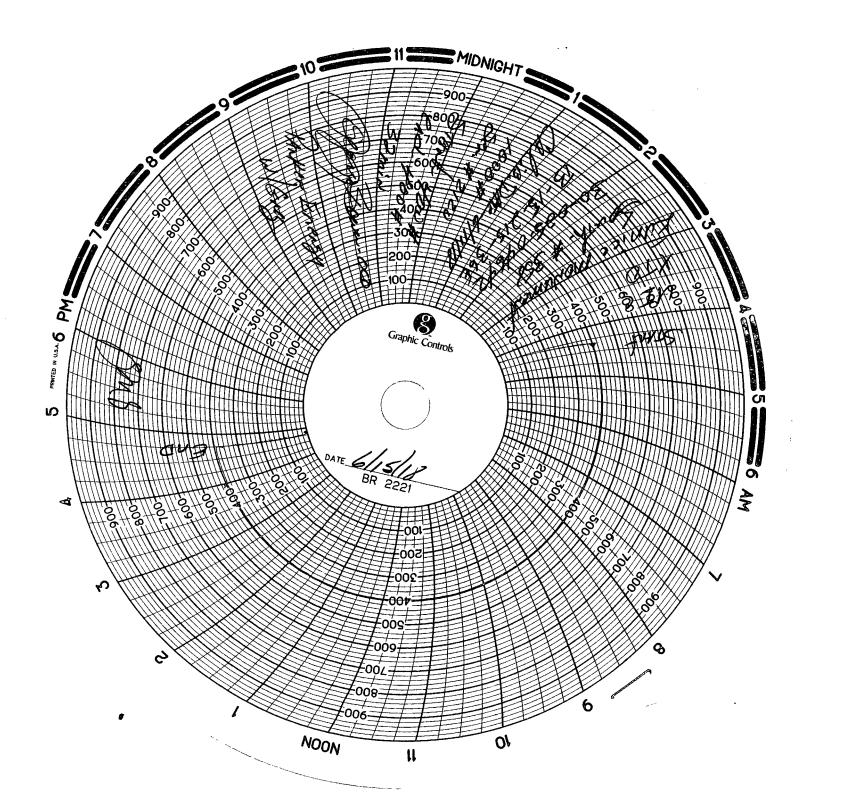

| an a                                                                 |                                                 |
|----------------------------------------------------------------------------------------------------------|-------------------------------------------------|
|                                                                                                          |                                                 |
|                                                                                                          |                                                 |
|                                                                                                          |                                                 |
|                                                                                                          |                                                 |
|                                                                                                          |                                                 |
|                                                                                                          |                                                 |
|                                                                                                          |                                                 |
| Signature                                                                                                | OIL CONSERVATION DIVISION                       |
| frite                                                                                                    | OIL CONSERVATION DIVISION<br>Entered into RBDMS |
| Printedname: X To Energy Lins Cobello                                                                    |                                                 |
| Printed name: X TO Energy Lins Cobello<br>Title:                                                         | Entered into RBDMS                              |
| Signature:<br>Printed name: X TO Encry Lins Cobello<br>Title:<br>E-mail Address:<br>Date: ///S//R Phone: | Entered into RBDMS                              |