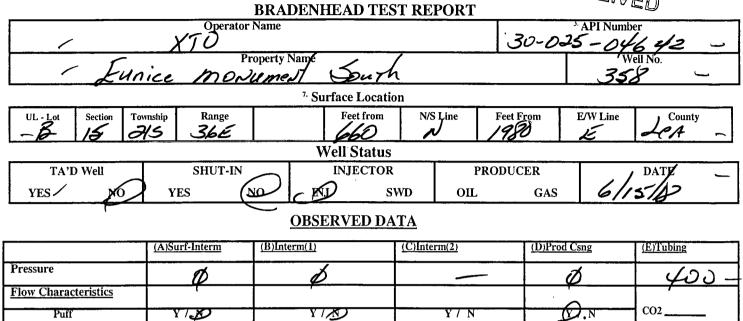

RECEIVED

| Puff            | Y/JO  | Y / X | Y/N  | Ø.N | CO2                |
|-----------------|-------|-------|------|-----|--------------------|
| Steady Flow     | Y/N   | Y IN  | Y/N  | Y/N | WTR                |
| Surges          | Y/S   | Y/ N  | Y/N  | Y/O | GAS                |
| Down to nothing | (X) N | N N   | Y/N  | Ø N | If applicable type |
| Gas or Oil      | Y/Ŋ   | Y / N | Y/N  | YIN | fluid injected for |
| Water           | Y / D | Y/N   | Y7 N | Y/N | Waterflood         |