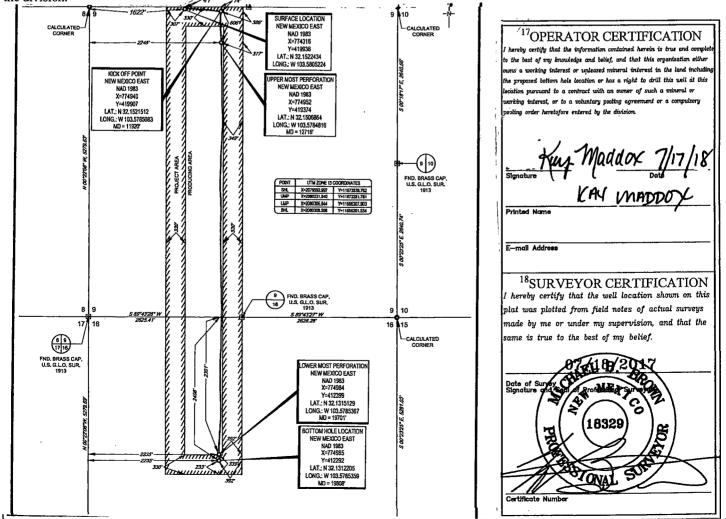

 Phone: (505) 334-6178 Fax: (505) 334-6170

 District IV

 1220 S. St. Francis Dr., Sante Fe, NM 87505

 Phone: (505) 476-3460 Fax: (505) 476-3462

WELL LOCCATION AND ACREAGE DEDICATION PLAT

|                                                                |                          |                          |                            |            |                          | CAGE DEDICA                          |               |                |                          | _     |
|----------------------------------------------------------------|--------------------------|--------------------------|----------------------------|------------|--------------------------|--------------------------------------|---------------|----------------|--------------------------|-------|
| <sup>1</sup> API Number                                        |                          |                          | <sup>2</sup> Pool Code     |            |                          | <sup>3</sup> Pool Name               |               |                |                          |       |
| 30-025- <b>44349</b>                                           |                          |                          | 98180                      |            |                          | WC-025 G-09 S253309A; Upper/Wolfcamp |               |                |                          |       |
| <sup>4</sup> Property Code<br>317131<br><sup>7</sup> OGRID No. |                          |                          |                            |            |                          | roperty Name                         |               |                | <sup>6</sup> Well Number |       |
|                                                                |                          | ANTIETAM 9 FED COM #707H |                            |            |                          |                                      |               |                | #707H                    | L     |
|                                                                |                          |                          | <sup>8</sup> Operator Name |            |                          |                                      |               |                | <sup>9</sup> Elevation   |       |
| 7377                                                           |                          |                          | EOG RESOURCES, INC.        |            |                          |                                      |               |                | 3440'                    |       |
|                                                                | <b>_</b>                 |                          |                            |            | <sup>10</sup> Surface Lo | cation                               |               |                |                          |       |
| UL or lot no.                                                  | Section                  | Township                 | Range                      | Lot Idn    | Feet from the            | North/South line                     | Feet from the | East/West line | Ca                       | ounty |
| C                                                              | 9                        | 25-S                     | 33-E                       | <b>-</b> . | 41'                      | NORTH                                | 1622'         | WEST           | LEA                      |       |
| UL or lot no.                                                  | Section                  | Township                 | Range                      | Lot Idn    | Feet from the            | North/South line                     | Feet from the | East/West line | C                        | ounty |
| F                                                              | <b>16</b>                | 25-S                     | 33-E                       |            | 2408'                    | NORTH                                | 2235'         | WEST           | LEA                      | •     |
| Dedicated Acres                                                | <sup>13</sup> Joint or J | Infill <sup>14</sup> Co  | nsolidation Code           | 15Order    | No.                      |                                      |               |                |                          |       |
| 240.00                                                         |                          |                          |                            |            |                          |                                      |               |                |                          |       |

No allowable will be assigned to this completion until all interests have been consolidated or a non-standard unit has been approved by the division.

SISURVEY/EOG\_MIDLAND/ANTIETAM\_9\_FED/FINAL\_PRODUCTSILO\_ANTIETAM9FEDCOM\_707H.DWG 7/28/2017 9:40:01 AM ccaston