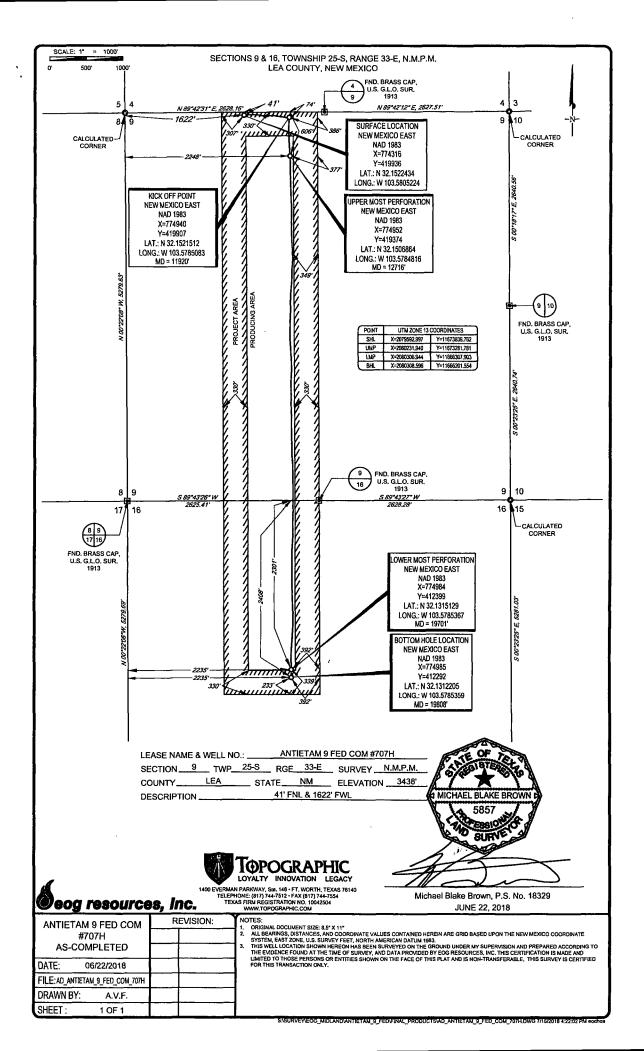

 Phone: (505) 334-6178 Fax: (505) 334-6170

 District IV

 1220 S. St. Francis Dr., Sante Fe, NM 87505

 Phone: (505) 476-3460 Fax: (505) 476-3462

WELL LOCCATION AND ACREAGE DEDICATION PLAT

|                                                                |                          |                          |                            |            |                          | CAGE DEDICA                          |               |                |                          | _     |
|----------------------------------------------------------------|--------------------------|--------------------------|----------------------------|------------|--------------------------|--------------------------------------|---------------|----------------|--------------------------|-------|
| <sup>1</sup> API Number                                        |                          |                          | <sup>2</sup> Pool Code     |            |                          | <sup>3</sup> Pool Name               |               |                |                          |       |
| 30-025- <b>44349</b>                                           |                          |                          | 98180                      |            |                          | WC-025 G-09 S253309A; Upper/Wolfcamp |               |                |                          |       |
| <sup>4</sup> Property Code<br>317131<br><sup>7</sup> OGRID No. |                          |                          |                            |            |                          | roperty Name                         |               |                | <sup>6</sup> Well Number |       |
|                                                                |                          | ANTIETAM 9 FED COM #707H |                            |            |                          |                                      |               |                | #707H                    | L     |
|                                                                |                          |                          | <sup>8</sup> Operator Name |            |                          |                                      |               |                | <sup>9</sup> Elevation   |       |
| 7377                                                           |                          |                          | EOG RESOURCES, INC.        |            |                          |                                      |               |                | 3440'                    |       |
|                                                                | <b>_</b>                 |                          |                            |            | <sup>10</sup> Surface Lo | cation                               |               |                |                          |       |
| UL or lot no.                                                  | Section                  | Township                 | Range                      | Lot Idn    | Feet from the            | North/South line                     | Feet from the | East/West line | Ca                       | ounty |
| C                                                              | 9                        | 25-S                     | 33-E                       | <b>-</b> . | 41'                      | NORTH                                | 1622'         | WEST           | LEA                      |       |
| UL or lot no.                                                  | Section                  | Township                 | Range                      | Lot Idn    | Feet from the            | North/South line                     | Feet from the | East/West line | C                        | ounty |
| F                                                              | <b>16</b>                | 25-S                     | 33-E                       |            | 2408'                    | NORTH                                | 2235'         | WEST           | LEA                      | •     |
| Dedicated Acres                                                | <sup>13</sup> Joint or J | Infill <sup>14</sup> Co  | nsolidation Code           | 15Order    | No.                      |                                      |               |                |                          |       |
| 240.00                                                         |                          |                          |                            |            |                          |                                      |               |                |                          |       |

No allowable will be assigned to this completion until all interests have been consolidated or a non-standard unit has been approved by the division.

SISURVEY/EOG\_MIDLAND/ANTIETAM\_9\_FED/FINAL\_PRODUCTSILO\_ANTIETAM9FEDCOM\_707H.DWG 7/28/2017 9:40:01 AM ccaston