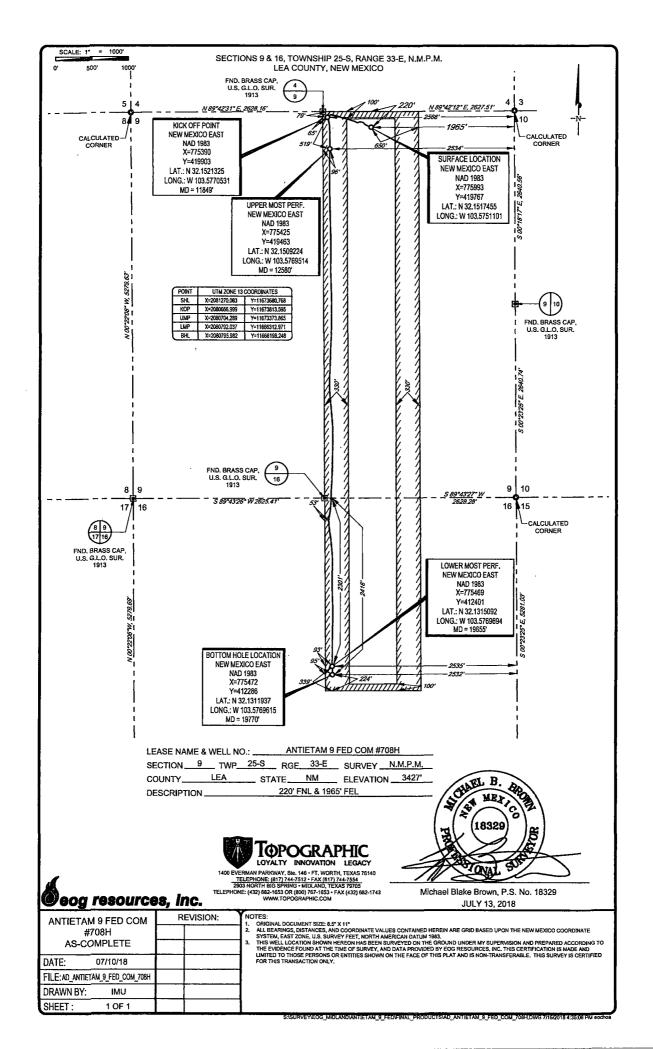

AMENDED REPORT

WELL LOCATION AND ACREAGE DEDICATION PLAT

| <sup>1</sup> API Number        |         |          | <sup>2</sup> Pool Code |         |                               | <sup>3</sup> Pool Name |            |                |       |                                      |        |  |
|--------------------------------|---------|----------|------------------------|---------|-------------------------------|------------------------|------------|----------------|-------|--------------------------------------|--------|--|
| 30-025-                        | - 443   | 51       | 98180                  | )       | V                             | C-025                  | G-09       | S253309A;      | Upper | Wolfcamp                             |        |  |
| ⁴Property Cod                  | le      |          |                        |         | 5Propert                      | Name                   |            |                |       | <sup>6</sup> Well Num                |        |  |
| 317131                         |         |          |                        | ANI     | TIETAM 9                      | FED                    | COM        |                |       | #708                                 | H /    |  |
| <sup>7</sup> ogrid no.<br>7377 | 1       |          |                        | EOG     | <sup>8</sup> Operato<br>RESOU |                        | INC.       | /              |       | <sup>9</sup> Elevatio<br><b>3427</b> |        |  |
|                                | -       |          |                        |         | <sup>10</sup> Surface         | Location               | i          |                |       |                                      |        |  |
| UL or lot no.                  | Section | Township | Range                  | Lot Idn | Feet from th                  | e i                    | orth/South | line Feet from | the   | East/West line                       | County |  |

| UL or lot no. | Section | Township | Range | Lot Idn | Feet from the | North/South line | Feet from the | East/West line | County |
|---------------|---------|----------|-------|---------|---------------|------------------|---------------|----------------|--------|
| В             | 9       | 25-S     | 33-E  |         | 220'          | NORTH            | 1965'         | EAST           | ` LEA  |

| UL or lot no.          | Section                  | Township   | Range           | Lot Idn              | Feet from the | North/South line | Feet from the | East/West line | County |
|------------------------|--------------------------|------------|-----------------|----------------------|---------------|------------------|---------------|----------------|--------|
| G                      | 16                       | 25-S       | 33-E            | -                    | 2416          | NORTH            | 2532'         | EAST           | LEA    |
| Dedicated Acres 240.00 | <sup>13</sup> Joint or I | nfill 14Co | nsolidation Cod | e <sup>15</sup> Orde | er No.        |                  |               |                |        |

No allowable will be assigned to this completion until all interests have been consolidated or a non-standard unit has been approved by the division.