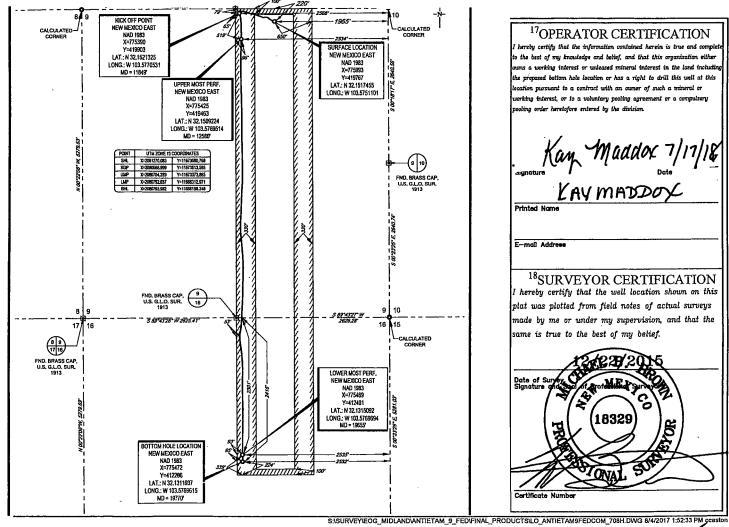

AMENDED REPORT

WELL LOCATION AND ACREAGE DEDICATION PLAT

| <sup>1</sup> API Number        |         |          | <sup>2</sup> Pool Code |         |                               | <sup>3</sup> Pool Name |            |                |       |                                      |        |  |
|--------------------------------|---------|----------|------------------------|---------|-------------------------------|------------------------|------------|----------------|-------|--------------------------------------|--------|--|
| 30-025-                        | - 443   | 51       | 98180                  | )       | V                             | C-025                  | G-09       | S253309A;      | Upper | Wolfcamp                             |        |  |
| ⁴Property Cod                  | le      |          |                        |         | 5Propert                      | Name                   |            |                |       | <sup>6</sup> Well Num                |        |  |
| 317131                         |         |          |                        | ANI     | TIETAM 9                      | FED                    | COM        |                |       | #708                                 | H /    |  |
| <sup>7</sup> ogrid no.<br>7377 | 1       |          |                        | EOG     | <sup>8</sup> Operato<br>RESOU |                        | INC.       | /              |       | <sup>9</sup> Elevatio<br><b>3427</b> |        |  |
|                                | -       |          |                        |         | <sup>10</sup> Surface         | Location               | i          |                |       |                                      |        |  |
| UL or lot no.                  | Section | Township | Range                  | Lot Idn | Feet from th                  | e i                    | orth/South | line Feet from | the   | East/West line                       | County |  |

| UL or lot no. | Section | Township | Range | Lot Idn | Feet from the | North/South line | Feet from the | East/West line | County |
|---------------|---------|----------|-------|---------|---------------|------------------|---------------|----------------|--------|
| В             | 9       | 25-S     | 33-E  |         | 220'          | NORTH            | 1965'         | EAST           | ` LEA  |

| UL or lot no.          | Section                  | Township   | Range           | Lot Idn              | Feet from the | North/South line | Feet from the | East/West line | County |
|------------------------|--------------------------|------------|-----------------|----------------------|---------------|------------------|---------------|----------------|--------|
| G                      | 16                       | 25-S       | 33-E            | -                    | 2416          | NORTH            | 2532'         | EAST           | LEA    |
| Dedicated Acres 240.00 | <sup>13</sup> Joint or I | nfill 14Co | nsolidation Cod | e <sup>15</sup> Orde | er No.        |                  |               |                |        |

No allowable will be assigned to this completion until all interests have been consolidated or a non-standard unit has been approved by the division.