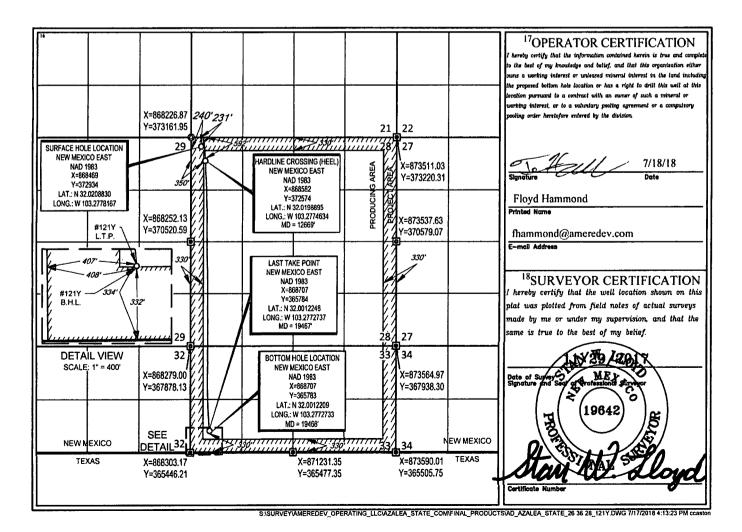

**FORM C-102** Revised August 1, 2011 Submit one copy to appropriate District Office

AMENDED REPORT

WELL LOCATION AND ACREAGE DEDICATION PLAT

Santa Fe, NM 87505

| WEEL ECCHTION AND REMEMBED DEDICATION LEAT |                               |                                |                          |
|--------------------------------------------|-------------------------------|--------------------------------|--------------------------|
| <sup>1</sup> API Numl                      | per <sup>2</sup> Pool Code    | <sup>3</sup> Pool Name         |                          |
| 30-025-44                                  | 98234                         | WC-025 G-09 S263619C; WOLFCAMP |                          |
| <sup>4</sup> Property Code                 | <sup>5</sup> Property Name    |                                | <sup>6</sup> Well Number |
| 319731                                     | AZALEA 26 36 28 STATE         |                                | 121Y                     |
| OGRID No.                                  | <sup>8</sup> Operator Name    |                                | <sup>9</sup> Elevation   |
| 372224                                     | AMEREDEV OPERATING, LLC 2921' |                                |                          |

<sup>10</sup>Surface Location Feet from the North/South line Feet from the East/West line Township Range Lat Ide 231' 26-S 36-E NORTH 240' WEST LEA

<sup>11</sup>Bottom Hole Location If Different From Surface North/South line East/West line Feet from the Feet from the III. or let no Lot Ide Section Township Rang 33 26-S 332' SOUTH 408' WEST LEA 4 6 36-E <sup>2</sup>Dedicated Acres Joint or Infill Consolidation Code Order No. 233,75

No allowable will be assigned to this completion until all interests have been consolidated or a non-standard unit has been approved by the division.