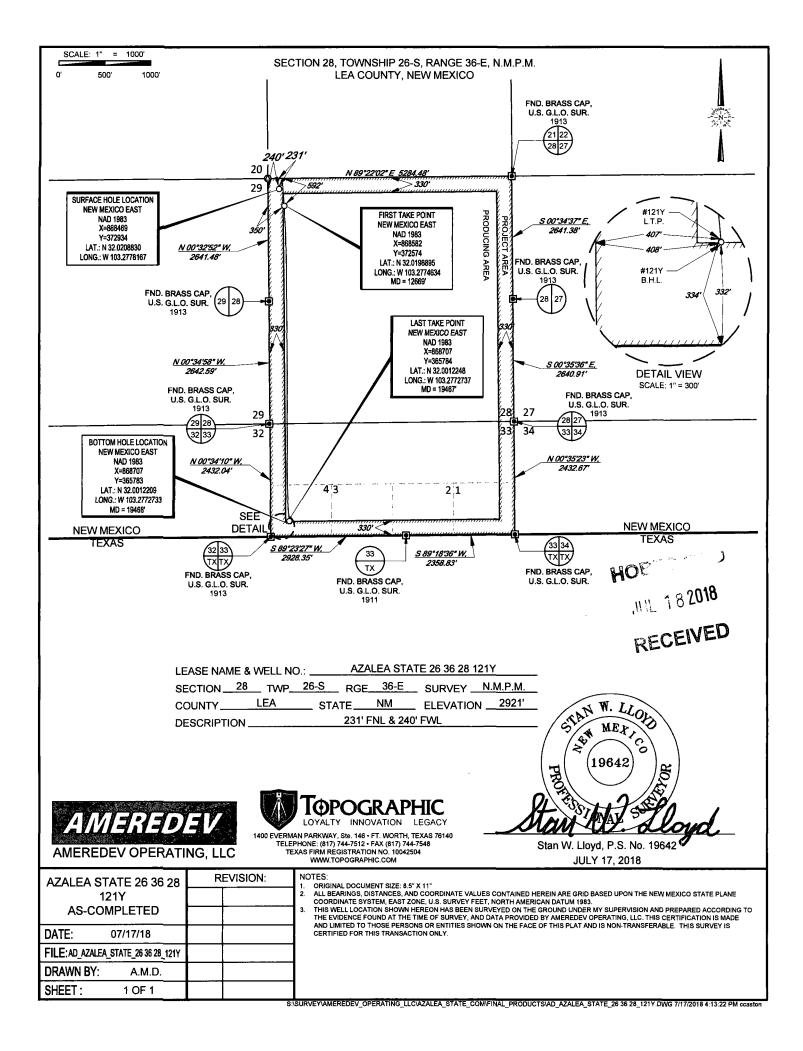

**FORM C-102** Revised August 1, 2011 Submit one copy to appropriate District Office

AMENDED REPORT

WELL LOCATION AND ACREAGE DEDICATION PLAT

Santa Fe, NM 87505

| WEEL ECCHTION AND REMEMBED DEDICATION LEAT |                               |                                |                          |
|--------------------------------------------|-------------------------------|--------------------------------|--------------------------|
| <sup>1</sup> API Numl                      | per <sup>2</sup> Pool Code    | <sup>3</sup> Pool Name         |                          |
| 30-025-44                                  | 98234                         | WC-025 G-09 S263619C; WOLFCAMP |                          |
| <sup>4</sup> Property Code                 | <sup>5</sup> Property Name    |                                | <sup>6</sup> Well Number |
| 319731                                     | AZALEA 26 36 28 STATE         |                                | 121Y                     |
| OGRID No.                                  | <sup>8</sup> Operator Name    |                                | <sup>9</sup> Elevation   |
| 372224                                     | AMEREDEV OPERATING, LLC 2921' |                                |                          |

<sup>10</sup>Surface Location Feet from the North/South line Feet from the East/West line Township Range Lat Ide 231' 26-S 36-E NORTH 240' WEST LEA

<sup>11</sup>Bottom Hole Location If Different From Surface North/South line East/West line Feet from the Feet from the III. or let no Lot Ide Section Township Rang 33 26-S 332' SOUTH 408' WEST LEA 4 6 36-E <sup>2</sup>Dedicated Acres Joint or Infill Consolidation Code Order No. 233,75

No allowable will be assigned to this completion until all interests have been consolidated or a non-standard unit has been approved by the division.