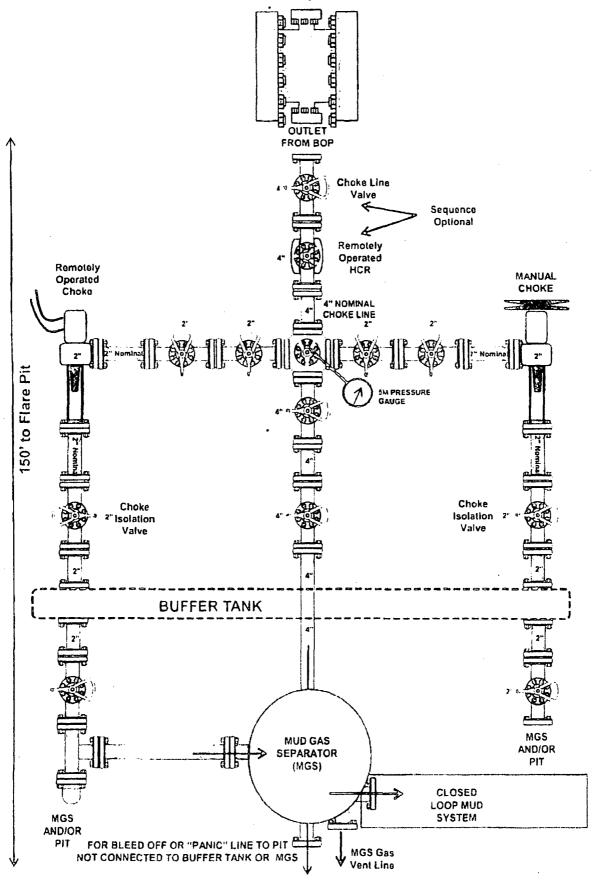

(Instructions on page 2) \*\* BLM REVISED \*\*

i i 2M Choke Manifold Equipment (WITH MGS + CLOSED LOOP)

-----