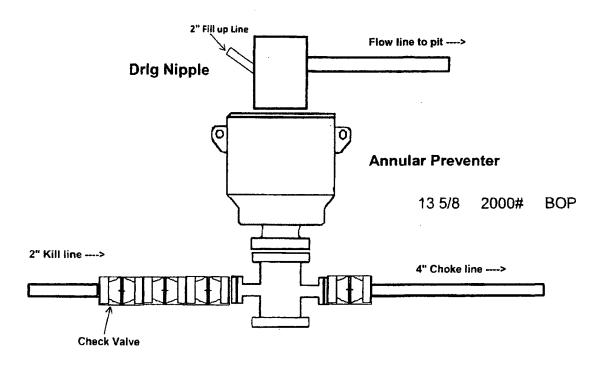

(Instructions on page 2) \*\* BLM REVISED \*\*

i i 2M Choke Manifold Equipment (WITH MGS + CLOSED LOOP)

-----