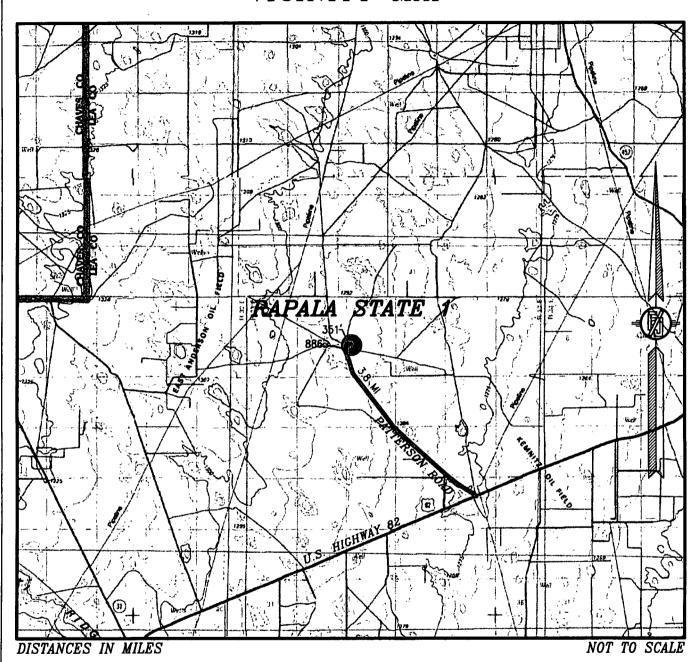

## SECTION 4, TOWNSHIP 16 SOUTH, RANGE 33 EAST, N.M.P.M. LEA COUNTY, STATE OF NEW MEXICO VICINITY MAP

DIRECTIONS TO LOCATION

FROM THE INTERSECTION OF U.S. HIGHWAY 82 & PATTERSON ROAD, GO NORTH ON PATTERSON ROAD FOR APPROX. 3.8 MILES, GO NORTHEAST ON 2-TRACK ROAD (TO BE IMPROVED) FOR APPROX. 886° TO BEGIN ROAD SURVEY. FOLLOW ROAD SURVEY EAST APPROX. 351' TO THE NORTHWEST PAD CORNER FOR THIS LOCATION.

### MACK ENERGY CORPORATION RAPALA STATE 1

LOCATED 3300 FT. FROM THE SOUTH LINE AND 649 FT. FROM THE WEST LINE OF SECTION 4, TOWNSHIP 16 SOUTH, RANGE 33 EAST, N.M.P.M. LEA COUNTY, STATE OF NEW MEXICO

JUNE 29, 2018

SURVEY NO. 6351