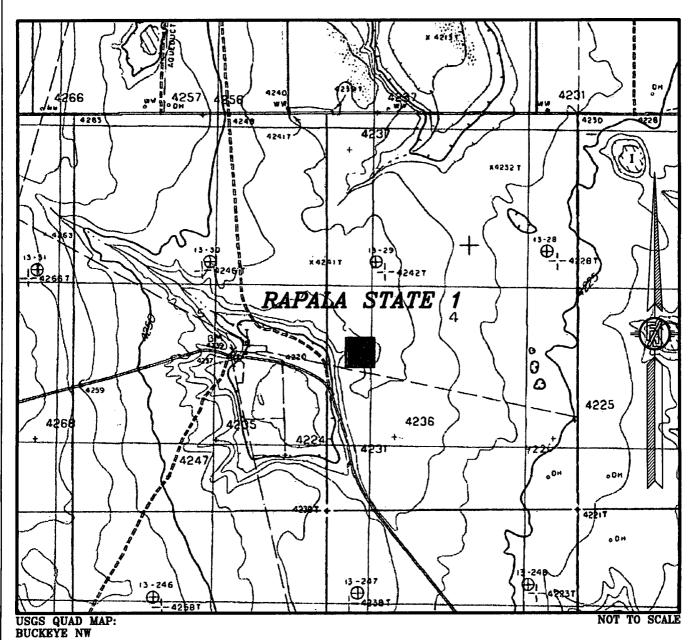

# SECTION 4, TOWNSHIP 16 SOUTH, RANGE 33 EAST, N.M.P.M. LEA COUNTY, STATE OF NEW MEXICO LOCATION VERIFICATION MAP

### MACK ENERGY CORPORATION RAPALA STATE 1

LOCATED 3300 FT. FROM THE SOUTH LINE AND 649 FT. FROM THE WEST LINE OF SECTION 4, TOWNSHIP 16 SOUTH, RANGE 33 EAST, N.M.P.M. LEA COUNTY, STATE OF NEW MEXICO

JUNE 29, 2018

SURVEY NO. 6351