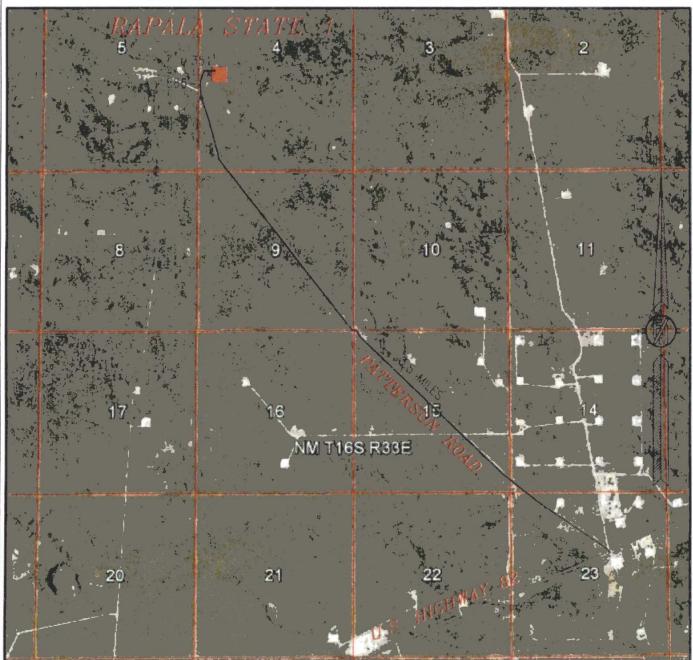

## SECTION 4, TOWNSHIP 16 SOUTH, RANGE 33 EAST, N.M.P.M. LEA COUNTY, STATE OF NEW MEXICO ACCESS AERIAL ROUTE MAP

OT TO SCA33 ERIAL PHOTO: GOOGLE EARTH NOVEMBER 2017

### MACK ENERGY CORPORATION RAPALA STATE 1

LOCATED 3300 FT. FROM THE SOUTH LINE AND 649 FT. FROM THE WEST LINE OF SECTION 4, TOWNSHIP 16 SOUTH, RANGE 33 EAST, N.M.P.M. LEA COUNTY, STATE OF NEW MEXICO

JUNE 29, 2018

SURVEY NO. 6351