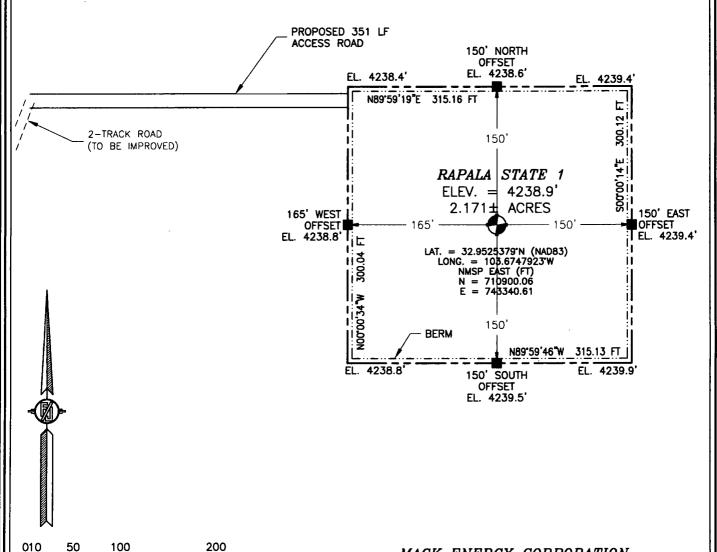

## SECTION 4, TOWNSHIP 16 SOUTH, RANGE 33 EAST, N.M.P.M. LEA COUNTY, STATE OF NEW MEXICO $SITE\ MAP\ {}_{\rm note:\ latitude\ and\ longitude\ coordinates\ are\ shown\ us}$

NOTE: LATITUDE AND LONGITUDE COORDINATES ARE SHOWN USING THE NORTH AMERICAN DATUM OF 1883 (NAD83). LISTED NEW MEXICO STATE PLANE EAST COORDINATES ARE GRID (NAD83). BASIS OF BEARING AND DISTANCES USED ARE NEW MEXICO STATE PLANE EAST COORDINATES MODIFIED TO THE SURFACE

SCALE 1" = 100'

DIRECTIONS TO LOCATION

FROM THE INTERSECTION OF U.S. HIGHWAY 82 & PATTERSON ROAD,
GO NORTH ON PATTERSON ROAD FOR APPROX. 3.8 MILES, GO
NORTHEAST ON 2-TRACK ROAD (TO BE IMPROVED) FOR APPROX.
886' TO BEGIN ROAD SURVEY. FOLLOW ROAD SURVEY EAST APPROX.
351' TO THE NORTHWEST PAD CORNER FOR THIS LOCATION.