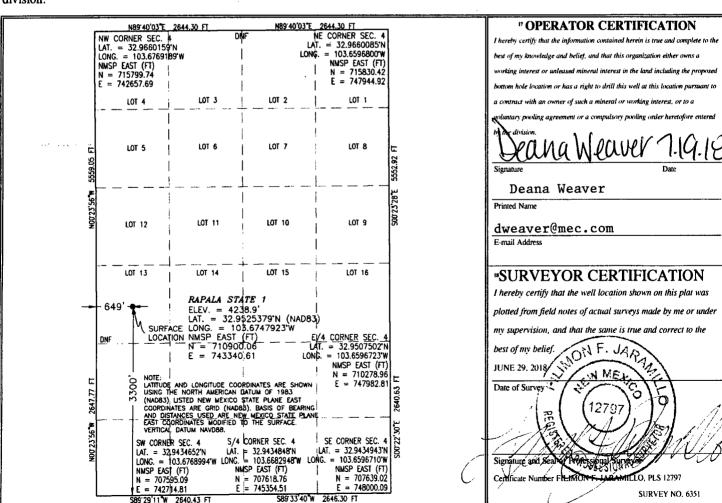

1220 S. St. Francis Dr., Santa Fe, NM 87505 Phone: (505) 476-3460 Fax: (505) 476-346 ECEIVED

OCATION AND ACREAGE DEDICATION PLAT Pool Code API Number Round Tank; San Andres 52770 Property Name Well Number <sup>4</sup> Property Code 322 155 RAPALA STATE <sup>9</sup> Elevation <sup>8</sup> Operator Name OGRID No. MACK ENERGY CORPORATION 4238.9 13837 Surface Location Township Range Lot Idn Feet from the North/South line Feet from the East/West line County UL or lot no. Section

**SOUTH** 16 S 33 E 3300 649 WEST LEA 13 Bottom Hole Location If Different From Surface Feet from the North/South line Feet from the East/ West line County UL or lot no. Section Township Range Lot Idn 12 Dedicated Acres <sup>3</sup> Joint or Infill 14 Consolidation Code 5 Order No. 40

## SECTION 4, TOWNSHIP 16 SOUTH, RANGE 33 EAST, N.M.P.M. LEA COUNTY, STATE OF NEW MEXICO $SITE\ MAP\ {}_{\rm note:\ latitude\ and\ longitude\ coordinates\ are\ shown\ us}$

NOTE: LATITUDE AND LONGITUDE COORDINATES ARE SHOWN USING THE NORTH AMERICAN DATUM OF 1883 (NAD83). LISTED NEW MEXICO STATE PLANE EAST COORDINATES ARE GRID (NAD83). BASIS OF BEARING AND DISTANCES USED ARE NEW MEXICO STATE PLANE EAST COORDINATES MODIFIED TO THE SURFACE

#### MACK ENERGY CORPORATION RAPALA STATE 1

LOCATED 3300 FT. FROM THE SOUTH LINE AND 649 FT. FROM THE WEST LINE OF SECTION 4, TOWNSHIP 16 SOUTH, RANGE 33 EAST, N.M.P.M. LEA COUNTY, STATE OF NEW MEXICO

JUNE 29, 2018

SURVEY NO. 6351