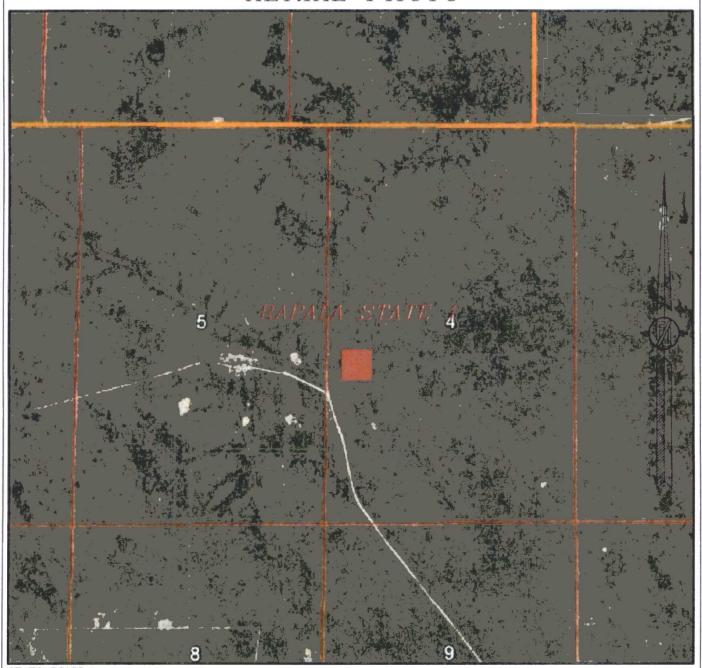

# SECTION 4, TOWNSHIP 16 SOUTH, RANGE 33 EAST, N.M.P.M. LEA COUNTY, STATE OF NEW MEXICO AERIAL PHOTO

OT TO SCA33 ERIAL PHOTO: GOOGLE EARTH NOVEMBER 2017

#### MACK ENERGY CORPORATION RAPALA STATE 1

LOCATED 3300 FT. FROM THE SOUTH LINE AND 649 FT. FROM THE WEST LINE OF SECTION 4, TOWNSHIP 16 SOUTH, RANGE 33 EAST, N.M.P.M. LEA COUNTY, STATE OF NEW MEXICO

JUNE 29, 2018

SURVEY NO. 6351