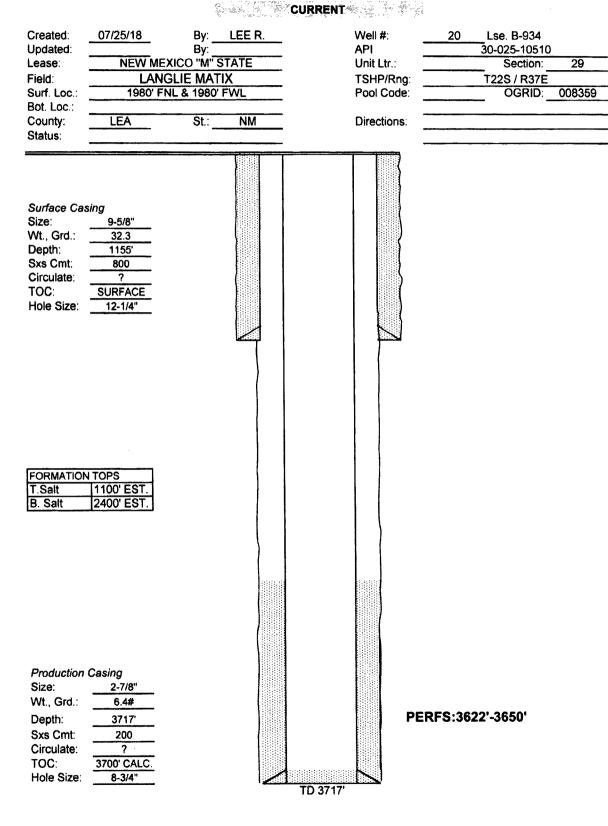

tarting any prestrest any proposed</li></ol> | apleted operations. (Clearly state a<br>work). SEE RULE 19.15.7.14 NM<br>ecompletion.<br>BEFORE MIRU.<br>PE.<br>C" CEMENT FROM 3622'-3422'<br>ILF AND TEST CASING. /<br>EEZE 305X OF CLASS "C" CEME<br>EEZE 305X OF CLASS "C" CEME<br>SZE 205X OF CLASS "C" CEME<br>AND ANCHORS 3' BELOW SUF<br>AND ANCHORS 3' BELOW SUF | Ill pertinent details, an<br>AC. For Multiple Co<br>WOC&TAG. (PERF<br>IENT FROM 2440'-2<br>IENT FROM 2440'-2<br>IENT FROM 1155'-1<br>NT FROM SURFAC<br>FACE. TURN OVEF<br>SED FOR FLUIDS.<br>Date: | S)    2340'. WOC&TAG. (B.SALT)   25 <                                                                                                                                                        |

•

## WELLBORE DIAGRAM NEW MEXICO "M" STATE #20



## WELLBORE DIAGRAM NEW MEXICO "M" STATE #20