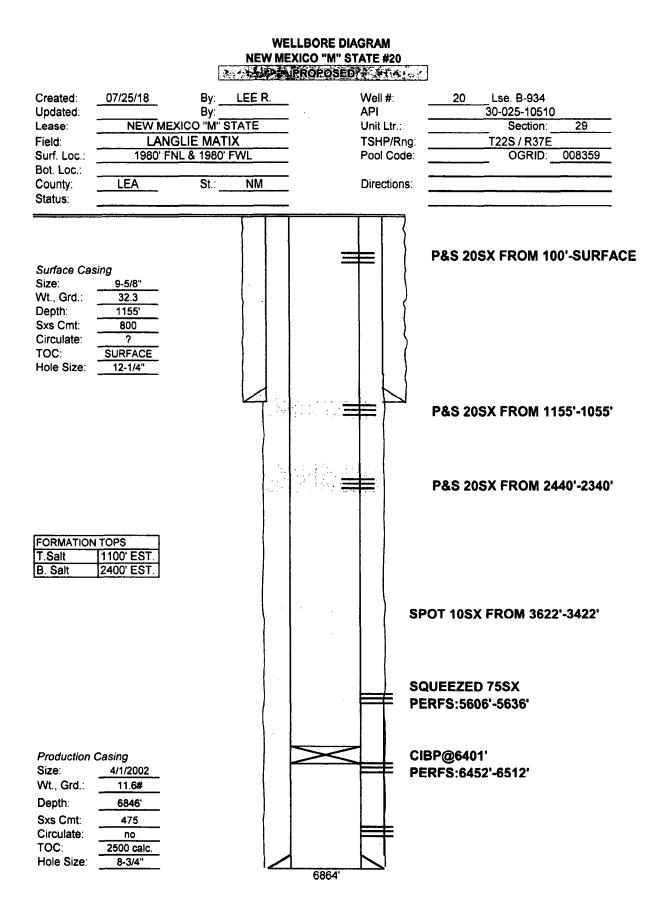

| Submit 1 Copy To Appropriate District State of New Mexico                                                                                                                                                                                                                                                                                                                                                                                                                                                                                                                                                                                                                                                                                                                                                                                                                                                                                                                                                                                                                                                                                                                                                                                                                                                                                                                                                                                                                                                                                                                                                                                                                                                                                                                                                                                                                                                                                                                                                                                                   | Form C-103<br>Revised August 1, 2011                                                                                      |
|-------------------------------------------------------------------------------------------------------------------------------------------------------------------------------------------------------------------------------------------------------------------------------------------------------------------------------------------------------------------------------------------------------------------------------------------------------------------------------------------------------------------------------------------------------------------------------------------------------------------------------------------------------------------------------------------------------------------------------------------------------------------------------------------------------------------------------------------------------------------------------------------------------------------------------------------------------------------------------------------------------------------------------------------------------------------------------------------------------------------------------------------------------------------------------------------------------------------------------------------------------------------------------------------------------------------------------------------------------------------------------------------------------------------------------------------------------------------------------------------------------------------------------------------------------------------------------------------------------------------------------------------------------------------------------------------------------------------------------------------------------------------------------------------------------------------------------------------------------------------------------------------------------------------------------------------------------------------------------------------------------------------------------------------------------------|---------------------------------------------------------------------------------------------------------------------------|
| Office<br><u>District I</u> – (575) 393-6161<br>1625 N. French Dr., Hobbs, NM 88240<br>District II – (575) 748-1283                                                                                                                                                                                                                                                                                                                                                                                                                                                                                                                                                                                                                                                                                                                                                                                                                                                                                                                                                                                                                                                                                                                                                                                                                                                                                                                                                                                                                                                                                                                                                                                                                                                                                                                                                                                                                                                                                                                                         | WELL API NO.<br>30-015-10510 30-025-10510                                                                                 |
| District II - (575) 748-1283<br>811 S. First St., Artesia, NM 88210<br>District III - (505) 334-6178<br>UUL 2 620 820 South St. Francis Dr.                                                                                                                                                                                                                                                                                                                                                                                                                                                                                                                                                                                                                                                                                                                                                                                                                                                                                                                                                                                                                                                                                                                                                                                                                                                                                                                                                                                                                                                                                                                                                                                                                                                                                                                                                                                                                                                                                                                 | 5. Indicate Type of Lease                                                                                                 |
| 1000 Rio Brazos Rd., Aztec, NM 87410<br><u>District IV</u> – (505) 476-3460<br>1220 S. St. Francis Dr., Santa Fe, NM <b>RECEIVED</b><br>Santa Fe, NM 87505                                                                                                                                                                                                                                                                                                                                                                                                                                                                                                                                                                                                                                                                                                                                                                                                                                                                                                                                                                                                                                                                                                                                                                                                                                                                                                                                                                                                                                                                                                                                                                                                                                                                                                                                                                                                                                                                                                  | 6. State Oil & Gas Lease No.                                                                                              |
| 1220 S. St. Francis Dr., Santa Fe, NM RECEIVED                                                                                                                                                                                                                                                                                                                                                                                                                                                                                                                                                                                                                                                                                                                                                                                                                                                                                                                                                                                                                                                                                                                                                                                                                                                                                                                                                                                                                                                                                                                                                                                                                                                                                                                                                                                                                                                                                                                                                                                                              | B-934                                                                                                                     |
| SUNDRY NOTICES AND REPORTS ON WELLS<br>(DO NOT USE THIS FORM FOR PROPOSALS TO DRILL OR TO DEEPEN OR PLUG BACK TO A<br>DIFFERENT RESERVOIR. USE "APPLICATION FOR PERMIT" (FORM C-101) FOR SUCH                                                                                                                                                                                                                                                                                                                                                                                                                                                                                                                                                                                                                                                                                                                                                                                                                                                                                                                                                                                                                                                                                                                                                                                                                                                                                                                                                                                                                                                                                                                                                                                                                                                                                                                                                                                                                                                               | 7. Lease Name or Unit Agreement Name<br>NEW MEXICO "M" STATE                                                              |
| PROPOSALS.) 1. Type of Well: Oil Well Gas Well Other INJECTION                                                                                                                                                                                                                                                                                                                                                                                                                                                                                                                                                                                                                                                                                                                                                                                                                                                                                                                                                                                                                                                                                                                                                                                                                                                                                                                                                                                                                                                                                                                                                                                                                                                                                                                                                                                                                                                                                                                                                                                              | 8. Well Number 20                                                                                                         |
| 2. Name of Operator<br>GP II ENERGY, INC.                                                                                                                                                                                                                                                                                                                                                                                                                                                                                                                                                                                                                                                                                                                                                                                                                                                                                                                                                                                                                                                                                                                                                                                                                                                                                                                                                                                                                                                                                                                                                                                                                                                                                                                                                                                                                                                                                                                                                                                                                   | 9. OGRID Number<br>008359                                                                                                 |
| 3. Address of Operator                                                                                                                                                                                                                                                                                                                                                                                                                                                                                                                                                                                                                                                                                                                                                                                                                                                                                                                                                                                                                                                                                                                                                                                                                                                                                                                                                                                                                                                                                                                                                                                                                                                                                                                                                                                                                                                                                                                                                                                                                                      | 10. Pool name or Wildcat<br>LANGLIE MATTIX SEVEN RIVERS ON GRAYBURG                                                       |
| P.O. BOX 50682, MIDLAND, TX 79710<br>4. Well Location                                                                                                                                                                                                                                                                                                                                                                                                                                                                                                                                                                                                                                                                                                                                                                                                                                                                                                                                                                                                                                                                                                                                                                                                                                                                                                                                                                                                                                                                                                                                                                                                                                                                                                                                                                                                                                                                                                                                                                                                       | LANGLIE MATTIA SEVEN RIVERS ON GRATBURG                                                                                   |
| Unit LetterF: 1980feet from theNORTH line and1                                                                                                                                                                                                                                                                                                                                                                                                                                                                                                                                                                                                                                                                                                                                                                                                                                                                                                                                                                                                                                                                                                                                                                                                                                                                                                                                                                                                                                                                                                                                                                                                                                                                                                                                                                                                                                                                                                                                                                                                              | 980feet from theWESTline                                                                                                  |
| Section 29 Township 22S Range 37E                                                                                                                                                                                                                                                                                                                                                                                                                                                                                                                                                                                                                                                                                                                                                                                                                                                                                                                                                                                                                                                                                                                                                                                                                                                                                                                                                                                                                                                                                                                                                                                                                                                                                                                                                                                                                                                                                                                                                                                                                           | NMPM LEA County                                                                                                           |
| 11. Elevation (Show whether DR, RKB, RT, GR, etc.<br>3379' DF                                                                                                                                                                                                                                                                                                                                                                                                                                                                                                                                                                                                                                                                                                                                                                                                                                                                                                                                                                                                                                                                                                                                                                                                                                                                                                                                                                                                                                                                                                                                                                                                                                                                                                                                                                                                                                                                                                                                                                                               |                                                                                                                           |
| 12. Check Appropriate Box to Indicate Nature of Notice,                                                                                                                                                                                                                                                                                                                                                                                                                                                                                                                                                                                                                                                                                                                                                                                                                                                                                                                                                                                                                                                                                                                                                                                                                                                                                                                                                                                                                                                                                                                                                                                                                                                                                                                                                                                                                                                                                                                                                                                                     | Penart or Other Data                                                                                                      |
|                                                                                                                                                                                                                                                                                                                                                                                                                                                                                                                                                                                                                                                                                                                                                                                                                                                                                                                                                                                                                                                                                                                                                                                                                                                                                                                                                                                                                                                                                                                                                                                                                                                                                                                                                                                                                                                                                                                                                                                                                                                             | •                                                                                                                         |
| NOTICE OF INTENTION TO: SUE                                                                                                                                                                                                                                                                                                                                                                                                                                                                                                                                                                                                                                                                                                                                                                                                                                                                                                                                                                                                                                                                                                                                                                                                                                                                                                                                                                                                                                                                                                                                                                                                                                                                                                                                                                                                                                                                                                                                                                                                                                 |                                                                                                                           |
|                                                                                                                                                                                                                                                                                                                                                                                                                                                                                                                                                                                                                                                                                                                                                                                                                                                                                                                                                                                                                                                                                                                                                                                                                                                                                                                                                                                                                                                                                                                                                                                                                                                                                                                                                                                                                                                                                                                                                                                                                                                             |                                                                                                                           |
| PULL OR ALTER CASING     MULTIPLE COMPL     CASING/CEMEN       DOWNHOLE COMMINGLE     Image: Complement of the second | P&A R                                                                                                                     |
|                                                                                                                                                                                                                                                                                                                                                                                                                                                                                                                                                                                                                                                                                                                                                                                                                                                                                                                                                                                                                                                                                                                                                                                                                                                                                                                                                                                                                                                                                                                                                                                                                                                                                                                                                                                                                                                                                                                                                                                                                                                             | <u>_</u> _                                                                                                                |
| <ol> <li>Describe proposed or completed operations. (Clearly state all pertinent details, ar<br/>of starting any proposed work). SEE RULE 19.15.7.14 NMAC. For Multiple Co<br/>proposed completion or recompletion.</li> </ol>                                                                                                                                                                                                                                                                                                                                                                                                                                                                                                                                                                                                                                                                                                                                                                                                                                                                                                                                                                                                                                                                                                                                                                                                                                                                                                                                                                                                                                                                                                                                                                                                                                                                                                                                                                                                                              |                                                                                                                           |
| <ol> <li>NONLEY NAME COLORATERS. BEFORE MIRU.</li> <li>MIRU. ND WH, NU BOPE.</li> <li>TAG TOC@5606'. CIRCULATE MLF.</li> <li>SPOT J08X OF CLASS "C" CEMENT FROM 3622'-3422'. WOC&amp;TAG. 2.5</li> <li>CIRCULATE 9.5 PPG MLF AND TEST CASING.</li> <li>PERF@2440' AND SQUEEZE 208X OF CLASS "C" CEMENT FROM 2440'-2</li> <li>PERF@1155' AND SQUEEZE 208X OF CLASS "C" CEMENT FROM 1155'-18</li> <li>PERF@100' AND SQUEEZE 25SX OF CLASS "C" CEMENT FROM SURFACE (FW/SURFACE).</li> <li>CUTOFF WELLHEAD AND ANCHORS 3' BELOW SURFACE. TURN OVER</li> </ol>                                                                                                                                                                                                                                                                                                                                                                                                                                                                                                                                                                                                                                                                                                                                                                                                                                                                                                                                                                                                                                                                                                                                                                                                                                                                                                                                                                                                                                                                                                   | 2340'. WOC&TAG. (B.SALT) <b>25</b> 5×<br>.055'. WOC&TAG. (SHOE/T.SALT) <b>25</b> 5×<br>CE-100'. VERIFY CEMENT TO SURFACE. |
|                                                                                                                                                                                                                                                                                                                                                                                                                                                                                                                                                                                                                                                                                                                                                                                                                                                                                                                                                                                                                                                                                                                                                                                                                                                                                                                                                                                                                                                                                                                                                                                                                                                                                                                                                                                                                                                                                                                                                                                                                                                             |                                                                                                                           |
| CLOSED LOOP CONTAINMENT SYSTEM WILL BE USED FOR FLUIDS.                                                                                                                                                                                                                                                                                                                                                                                                                                                                                                                                                                                                                                                                                                                                                                                                                                                                                                                                                                                                                                                                                                                                                                                                                                                                                                                                                                                                                                                                                                                                                                                                                                                                                                                                                                                                                                                                                                                                                                                                     |                                                                                                                           |
| CLOSED LOOP CONTAINMENT SYSTEM WILL BE USED FOR FLUIDS. Spud Date: Rig Release Date:                                                                                                                                                                                                                                                                                                                                                                                                                                                                                                                                                                                                                                                                                                                                                                                                                                                                                                                                                                                                                                                                                                                                                                                                                                                                                                                                                                                                                                                                                                                                                                                                                                                                                                                                                                                                                                                                                                                                                                        |                                                                                                                           |
|                                                                                                                                                                                                                                                                                                                                                                                                                                                                                                                                                                                                                                                                                                                                                                                                                                                                                                                                                                                                                                                                                                                                                                                                                                                                                                                                                                                                                                                                                                                                                                                                                                                                                                                                                                                                                                                                                                                                                                                                                                                             | ge and belief.                                                                                                            |
| Spud Date: Rig Release Date:                                                                                                                                                                                                                                                                                                                                                                                                                                                                                                                                                                                                                                                                                                                                                                                                                                                                                                                                                                                                                                                                                                                                                                                                                                                                                                                                                                                                                                                                                                                                                                                                                                                                                                                                                                                                                                                                                                                                                                                                                                |                                                                                                                           |
| Spud Date:       Rig Release Date:         I hereby certify that the information above is true and complete to the best of my knowledge         SIGNATURE                                                                                                                                                                                                                                                                                                                                                                                                                                                                                                                                                                                                                                                                                                                                                                                                                                                                                                                                                                                                                                                                                                                                                                                                                                                                                                                                                                                                                                                                                                                                                                                                                                                                                                                                                                                                                                                                                                   | DATE07/25/18                                                                                                              |
| Spud Date:       Rig Release Date:         I hereby certify that the information above is true and complete to the best of my knowledge         SIGNATURE                                                                                                                                                                                                                                                                                                                                                                                                                                                                                                                                                                                                                                                                                                                                                                                                                                                                                                                                                                                                                                                                                                                                                                                                                                                                                                                                                                                                                                                                                                                                                                                                                                                                                                                                                                                                                                                                                                   |                                                                                                                           |