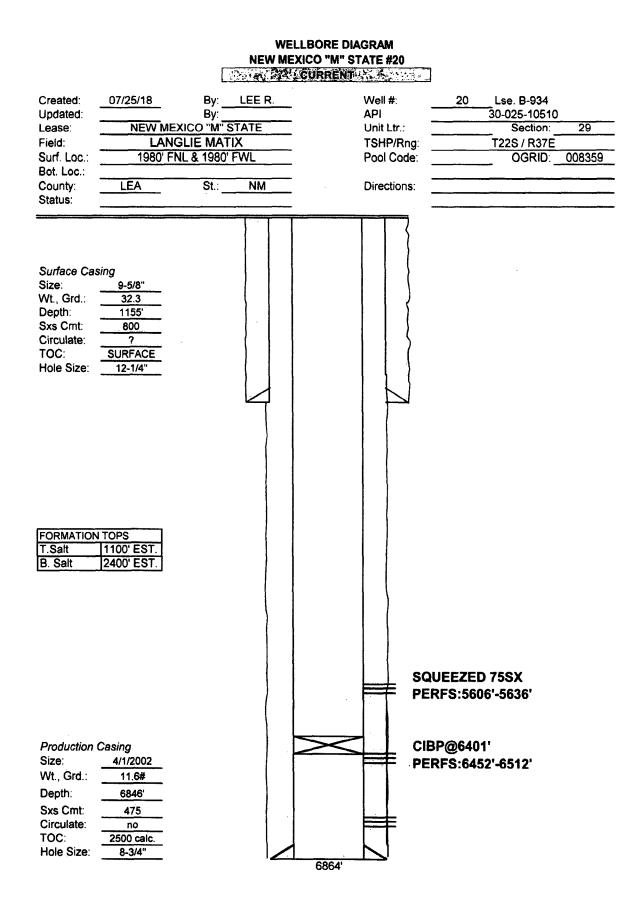

eted operations. (Clearly state a<br>work). SEE RULE 19.15.7.14 NM<br>ecompletion.<br>BEFORE MIRU.<br>PE.<br>C" CEMENT FROM 3622'-3422'<br>ILF AND TEST CASING. /<br>EEZE 305X OF CLASS "C" CEME<br>EEZE 305X OF CLASS "C" CEME<br>SZE 205X OF CLASS "C" CEME<br>AND ANCHORS 3' BELOW SUF<br>AND ANCHORS 3' BELOW SUF | Ill pertinent details, an<br>AC. For Multiple Co<br>WOC&TAG. (PERF<br>IENT FROM 2440'-2<br>IENT FROM 2440'-2<br>IENT FROM 1155'-1<br>NT FROM SURFAC<br>FACE. TURN OVEF<br>SED FOR FLUIDS.<br>Date: | S)    2340'. WOC&TAG. (B.SALT)   25 <                                                                                                                                                        |

•

## WELLBORE DIAGRAM NEW MEXICO "M" STATE #20



## WELLBORE DIAGRAM NEW MEXICO "M" STATE #20