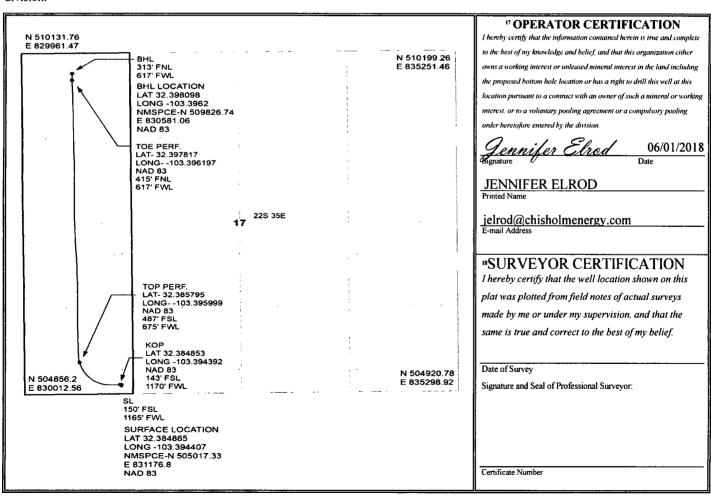

X AMENDED REPORT

WELL LOCATION AND ACREAGE DEDICATION PLAT

RECEIVED

| <sup>1</sup> API Number<br>30-025-44143 | mber 2 Pool Code 3 Pool Name 52766 Rock Lake; Bone S |                                                           | e Spring |
|-----------------------------------------|------------------------------------------------------|-----------------------------------------------------------|----------|
| <sup>4</sup> Property Code<br>319783    | ANTLER 17 S                                          | ANTLER 17 STATE 2BS                                       |          |
| <sup>7</sup> OGRID No.<br>372137        |                                                      | <sup>8</sup> Operator Name CHISHOLM ENERGY OPERATING, LLC |          |

Surface Location UL or lot no. Feet from the Township Range Lot Idn North/South line Feet from the East/West line Section County 150 WEST 1165 **22S** SOUTH LEA 17 35E M Bottom Hole Location If Different From Surface UL or lot no. Section Lot Idn Feet from the North/South line Township Range Feet from the East/West line County 17 **22S** 313 **NORTH WEST LEA** 617 D 35E 12 Dedicated Acres <sup>3</sup> Joint or Infill Consolidation Code Order No. 160