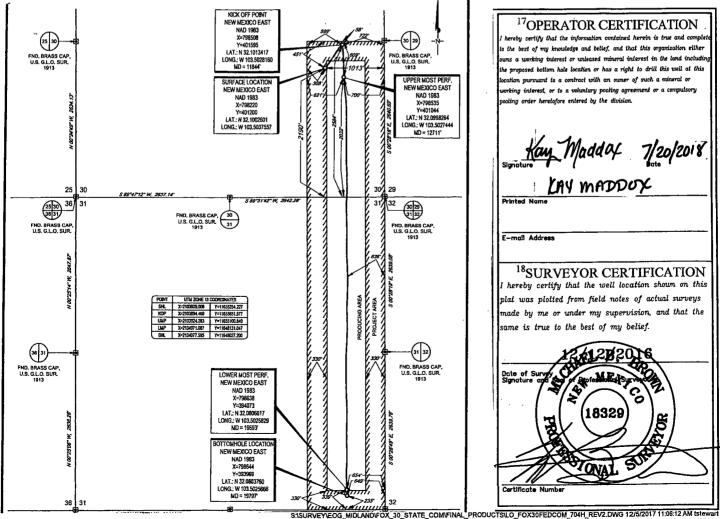

State of New Mexico HOBBS OCD Energy, Minerals & Natural Resources Department JUL 27 2018 OIL CONSERVATION DURING **FORM C-102** District I 1625 N. French Dr., Hobbs, NM 88240 **Revised August 1, 2011** Phone: (575) 393-6161 Fax: (575) 393-0720 District II 811 S. First St., Artesia, NM 88210 Submit one copy to appropriate RECEIVED 'hone: (575) 748-1283 Fax: (575) 748-9720 **District Office** <u>histrict III</u> 7,000 Rio Brazos Road, Aztec, NM 87410 Phone: (505) 334-6178 Fax: (505) 334-6170 1220 South St. Francis Dr. District IV AMENDED REPORT 1220 S. St. Francis Dr., Sante Fe, NM 87505 Phone: (505) 476-3460 Fax: (505) 476-3462 Sante Fe, NM 87505 WELL LOCATION AND ACREAGE DEDICATION PLAT

| <sup>1</sup> API Number<br>3002543879 |         |                                                   | 4     | <sup>2</sup> Pool Code<br>51020 RED HILLS; LOWER BONE SPRING- |                           |                  |               |                | NG-                             |  |
|---------------------------------------|---------|---------------------------------------------------|-------|---------------------------------------------------------------|---------------------------|------------------|---------------|----------------|---------------------------------|--|
| <sup>3</sup> 18097                    |         | <sup>5</sup> Prop, Name<br>FOX 30 FED COM         |       |                                                               |                           |                  |               |                | Well syumber<br>#604H           |  |
| 70grid №.<br>7377                     |         | <sup>8</sup> Operator Name<br>EOG RESOURCEŠ, INC. |       |                                                               |                           |                  |               | _              | <sup>9</sup> Elevation<br>3322' |  |
|                                       |         |                                                   |       |                                                               | <sup>10</sup> Surface Loo | cation           |               |                |                                 |  |
| UL or lot no.                         | Section | Township                                          | Range | Lot Idn                                                       | Feet from the             | North/South line | Feet from the | East/West line | County                          |  |
| Ι                                     | 30      | 25-S                                              | 34-E  | -                                                             | 2190'                     | SOUTH            | 1013'         | EAST           | LEA                             |  |
| UL or lot no.                         | Section | Township                                          | Range | Lot Idn                                                       | Feet from the             | North/South line | Feet from the | East/West line | County                          |  |
| P                                     | 31      | 25-S                                              | 34-E  | _                                                             | 235'                      | SOUTH            | 649'          | EAST           | LEA                             |  |

No allowable will be assigned to this completion until all interests have been consolidated or a non-standard unit has been approved by the division.

240.00