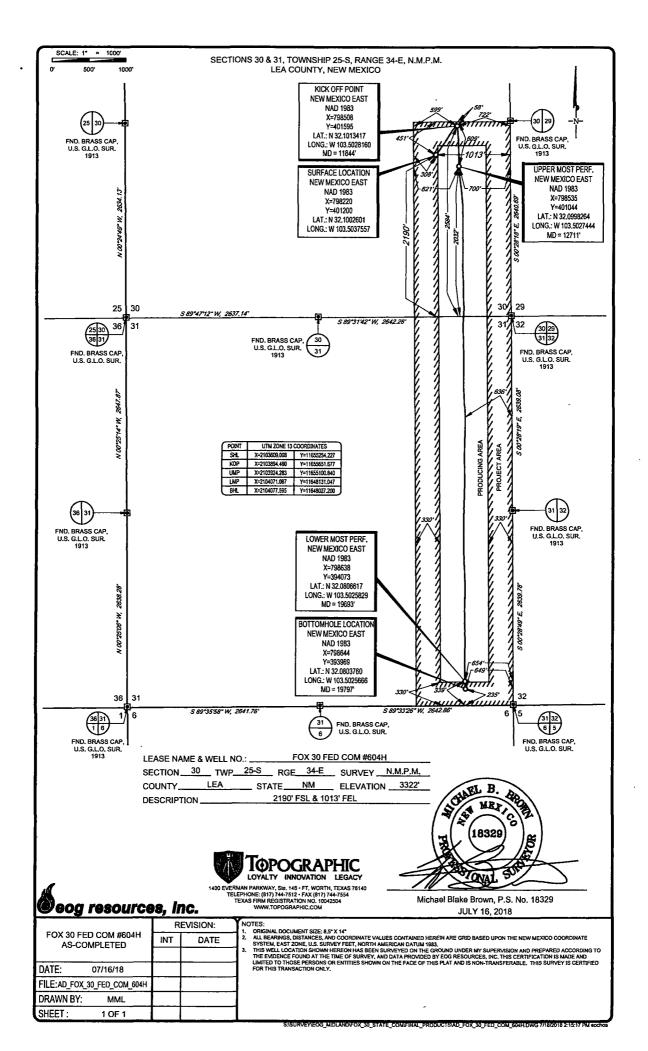

State of New Mexico HOBBS OCD Energy, Minerals & Natural Resources Department JUL 27 2018 OIL CONSERVATION DURING **FORM C-102** District I 1625 N. French Dr., Hobbs, NM 88240 **Revised August 1, 2011** Phone: (575) 393-6161 Fax: (575) 393-0720 District II 811 S. First St., Artesia, NM 88210 Submit one copy to appropriate RECEIVED 'hone: (575) 748-1283 Fax: (575) 748-9720 **District Office** <u>histrict III</u> 7,000 Rio Brazos Road, Aztec, NM 87410 Phone: (505) 334-6178 Fax: (505) 334-6170 1220 South St. Francis Dr. District IV AMENDED REPORT 1220 S. St. Francis Dr., Sante Fe, NM 87505 Phone: (505) 476-3460 Fax: (505) 476-3462 Sante Fe, NM 87505 WELL LOCATION AND ACREAGE DEDICATION PLAT

| <sup>1</sup> API Number<br>3002543879 |         |                                                   | 4     | <sup>2</sup> Pool Code<br>51020 RED HILLS; LOWER BONE SPRING- |                           |                  |               |                | NG-                             |  |
|---------------------------------------|---------|---------------------------------------------------|-------|---------------------------------------------------------------|---------------------------|------------------|---------------|----------------|---------------------------------|--|
| <sup>3</sup> 18097                    |         | <sup>5</sup> Prop, Name<br>FOX 30 FED COM         |       |                                                               |                           |                  |               |                | Well syumber<br>#604H           |  |
| 70grid №.<br>7377                     |         | <sup>8</sup> Operator Name<br>EOG RESOURCEŠ, INC. |       |                                                               |                           |                  |               | _              | <sup>9</sup> Elevation<br>3322' |  |
|                                       |         |                                                   |       |                                                               | <sup>10</sup> Surface Loo | cation           |               |                |                                 |  |
| UL or lot no.                         | Section | Township                                          | Range | Lot Idn                                                       | Feet from the             | North/South line | Feet from the | East/West line | County                          |  |
| Ι                                     | 30      | 25-S                                              | 34-E  | -                                                             | 2190'                     | SOUTH            | 1013'         | EAST           | LEA                             |  |
| UL or lot no.                         | Section | Township                                          | Range | Lot Idn                                                       | Feet from the             | North/South line | Feet from the | East/West line | County                          |  |
| P                                     | 31      | 25-S                                              | 34-E  | _                                                             | 235'                      | SOUTH            | 649'          | EAST           | LEA                             |  |

No allowable will be assigned to this completion until all interests have been consolidated or a non-standard unit has been approved by the division.

240.00