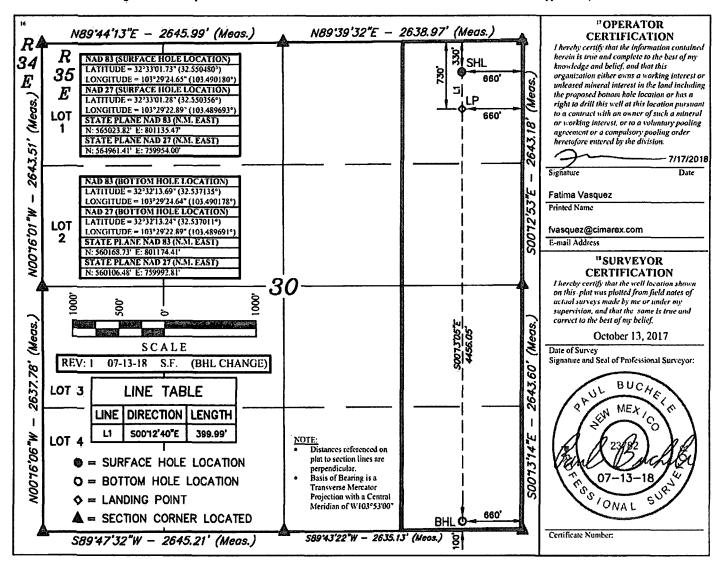

## WELL LOCATION AND ACREAGE DEDICATION PLAT

| API Number<br>30-025-44213 | <sup>2</sup> Pool Code<br>5535 | Berry; Bone Spring, North  | ę.            |
|----------------------------|--------------------------------|----------------------------|---------------|
| 4 Property Code            | (                              | <sup>3</sup> Property Name | • Well Number |
| 39359                      |                                | CHIEF 30 STATE             | 8H            |
| 'OGRID No.                 | CIM                            | *Operator Name             | * Elevation   |
| 215099                     |                                | AREX ENERGY CO.            | 3705.3'       |

| <br>                                                |               |                 |              |         | "Surface          | Location                  |                      |                        |               |
|-----------------------------------------------------|---------------|-----------------|--------------|---------|-------------------|---------------------------|----------------------|------------------------|---------------|
| UL or lot no.<br>A                                  | Section<br>30 | Township<br>20S | Range<br>35E | Lot Idn | Feet from the 330 | North/South line<br>NORTH | Feet from the<br>660 | East/West line<br>EAST | County<br>LEA |
| <br>"Bottom Hole Location If Different From Surface |               |                 |              |         |                   |                           |                      |                        |               |
| fill on lob mo                                      | Pastian       | Tanadla         | Deser        | 1       | East frains that  | Nauth Mauth then          | Cost from the        | Fast/Wast Bas          | Country       |

...

| UL or lot no.<br>P        | Section<br>30 | Township<br>20S | Range<br>35E        | Lot Idn        | Feet from the 100       | North/South line<br>SOUTH | Feet from the<br>660 | East/West line<br>EAST | County<br>LEA |
|---------------------------|---------------|-----------------|---------------------|----------------|-------------------------|---------------------------|----------------------|------------------------|---------------|
| 12 Dedicated Acres<br>160 |               | Joint or Infill | <sup>14</sup> Conse | olidation Code | <sup>15</sup> Order No. |                           |                      |                        |               |