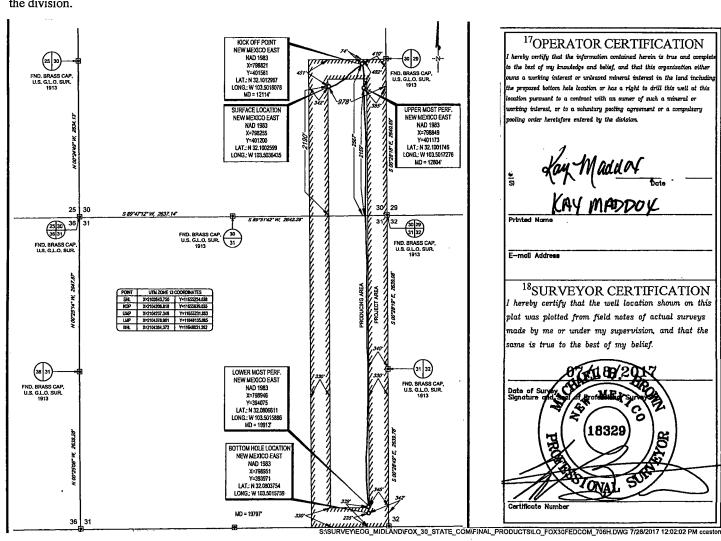

FORM C-10 Revised August 1, 201 Submit one copy to appropriat District Offic

AMENDED REPOR

WELL LOCATION AND ACREAGE DEBECATION PLAT

| <sup>1</sup> API Number       |                        |                            |                   | <sup>2</sup> Pool Code |                           | <sup>3</sup> Pool Name |               |                |                          |  |
|-------------------------------|------------------------|----------------------------|-------------------|------------------------|---------------------------|------------------------|---------------|----------------|--------------------------|--|
| 30-02                         | 25- <b>44</b>          | 1558                       | 980               | 94                     |                           | BOBCAT D               | Baw; Upp      | er wolfc       | AMP                      |  |
| Property Code<br>318097       |                        | <sup>5</sup> Property Na   |                   |                        |                           | łame                   |               | °We            | <sup>6</sup> Well Number |  |
|                               |                        | FOX 30 FED COM             |                   |                        |                           |                        |               |                | #706H                    |  |
| <sup>7</sup> OGRID No.        |                        | <sup>8</sup> Operator Name |                   |                        |                           |                        |               | 91             | <sup>9</sup> Elevation   |  |
| 7377                          |                        | EOG RESOURCES, INC.        |                   |                        |                           |                        |               | 3              | 3322'                    |  |
|                               |                        |                            |                   |                        | <sup>10</sup> Surface Loc | cation                 |               |                |                          |  |
| UL or lot no.                 | Section                | Township                   | Range             | Lot Idn                | Feet from the             | North/South line       | Feet from the | East/West line | County                   |  |
| I                             | 30                     | 25-S                       | 34-E              |                        | 2190'                     | SOUTH                  | 978'          | EAST           | LEA                      |  |
| [ ***                         |                        | Im                         |                   |                        |                           | N 0.00 0.00 I          |               | 77 .077 .17    |                          |  |
| UL or lot no.                 | 1                      | Township                   | Range             | Lot Idn                | Feet from the             | North/South line       | Feet from the | East/West line | County                   |  |
| P                             | 31                     | 25-S                       | 34-E              | -                      | 235`                      | SOUTH                  | 342'          | EAST           | LEA                      |  |
| <sup>12</sup> Dedicated Acres | <sup>13</sup> Joint or | Infill 14Co                | onsolidation Code | <sup>15</sup> Order    | r No.                     |                        |               |                |                          |  |
| 240.00                        |                        |                            |                   |                        |                           |                        |               |                |                          |  |

No allowable will be assigned to this completion until all interests have been consolidated or a non-standard unit has been approved by the division.