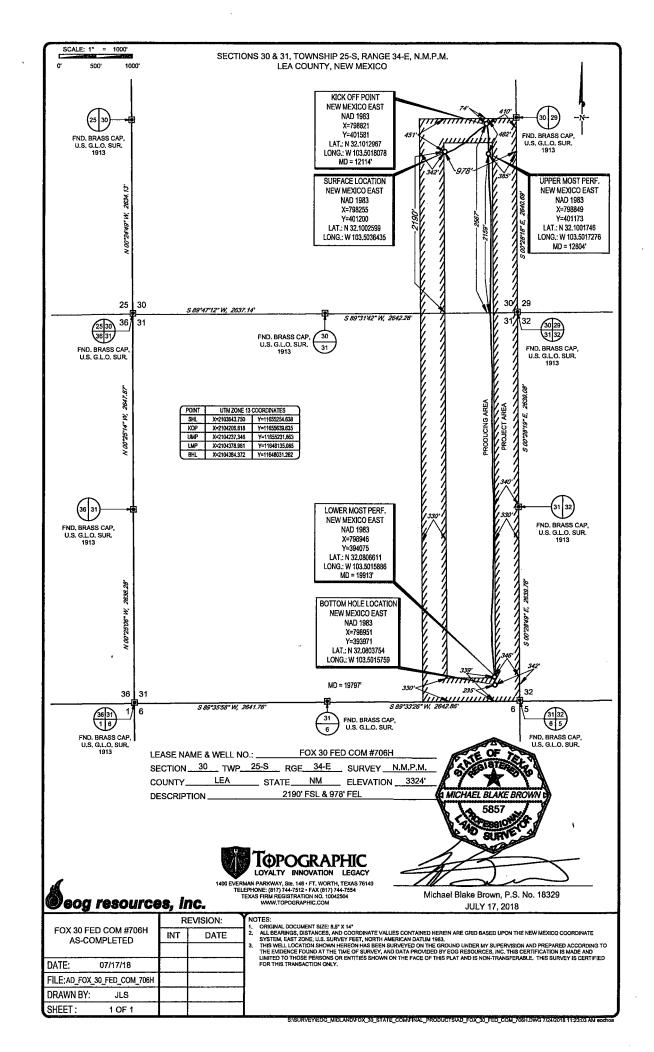

FORM C-10 Revised August 1, 201 Submit one copy to appropriat District Offic

AMENDED REPOR

WELL LOCATION AND ACREAGE DEBECATION PLAT

| <sup>1</sup> API Number       |                        |                            |                   | <sup>2</sup> Pool Code |                           | <sup>3</sup> Pool Name |               |                |                          |  |
|-------------------------------|------------------------|----------------------------|-------------------|------------------------|---------------------------|------------------------|---------------|----------------|--------------------------|--|
| 30-02                         | 25- <b>44</b>          | 1558                       | 980               | 94                     |                           | BOBCAT D               | Baw; Upp      | er wolfc       | AMP                      |  |
| Property Code<br>318097       |                        | <sup>5</sup> Property Na   |                   |                        |                           | łame                   |               | °We            | <sup>6</sup> Well Number |  |
|                               |                        | FOX 30 FED COM             |                   |                        |                           |                        |               |                | #706H                    |  |
| <sup>7</sup> OGRID No.        |                        | <sup>8</sup> Operator Name |                   |                        |                           |                        |               | 91             | <sup>9</sup> Elevation   |  |
| 7377                          |                        | EOG RESOURCES, INC.        |                   |                        |                           |                        |               | 3              | 3322'                    |  |
|                               |                        |                            |                   |                        | <sup>10</sup> Surface Loc | cation                 |               |                |                          |  |
| UL or lot no.                 | Section                | Township                   | Range             | Lot Idn                | Feet from the             | North/South line       | Feet from the | East/West line | County                   |  |
| I                             | 30                     | 25-S                       | 34-E              |                        | 2190'                     | SOUTH                  | 978'          | EAST           | LEA                      |  |
| [ ***                         |                        | Im                         |                   |                        |                           | N 0.00 0.00 I          |               | 77 .077 .17    |                          |  |
| UL or lot no.                 | 1                      | Township                   | Range             | Lot Idn                | Feet from the             | North/South line       | Feet from the | East/West line | County                   |  |
| P                             | 31                     | 25-S                       | 34-E              | -                      | 235`                      | SOUTH                  | 342'          | EAST           | LEA                      |  |
| <sup>12</sup> Dedicated Acres | <sup>13</sup> Joint or | Infill 14Co                | onsolidation Code | <sup>15</sup> Order    | r No.                     |                        |               |                |                          |  |
| 240.00                        |                        |                            |                   |                        |                           |                        |               |                |                          |  |

No allowable will be assigned to this completion until all interests have been consolidated or a non-standard unit has been approved by the division.