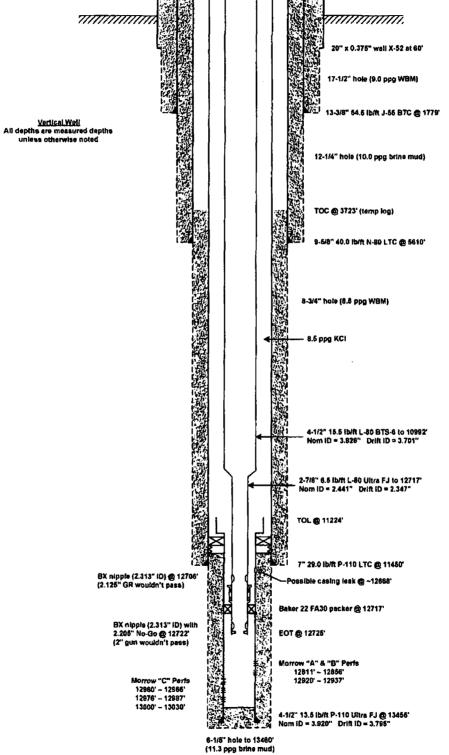

## 7-10-2018

- 1. Move in and rig a workover rig and associated equipment.
- 2. Remove the tree valves and nipple up and test BOP's.
- 3. Perforate the 2-7/8" tubing above the production packer at 12,717'.
- 4. Circulate and kill the well with kill weight fluid through the perforations in the 2-7/8" tubing.
- 5. Pull and lay down the 4-1/2" x 2-7/8" tubing.
- 6. Mill over the production packer at 12,717'.
- 7. Run and set a retrievable bridge plug (RBP) at approximately 12,790'.
- 8. Make a test packer run to confirm the depth of the leak in the 4-1/2" liner at approximately 12,668'.
- 9. Perforate the 4-1/2" casing at the leak depth at approximately 12,668'.
- 10. Squeeze the perforations with cement.
- 11. Wait on the cement to set for at least 8 hours.
- 12. Drill out the cement and test the casing to 550 psi for 30 minutes.
- 13. Retrieve the RBP at approximately 12,790'.
- 14. Run and set the 4-1/2" production packer assembly at approximately 12,720'.
- 15. Run the 7" production packer assembly to approximately 11,000'.
- 16. Circulate an inhibited fluid into the tubing by casing annulus.
- 17. Set the 7" packer.
- 18. Run the 4-1/2" tubing and tag the 7" packer at 11,000'.
- 19. Circulate inhibited annular fluid into the tubing by casing annulus.
- 20. Land the tubing hanger in the wellhead and the tubing anchor latch in 7" production packer simultaneously.
- 21. Test the tubing by casing annulus to 550 psi for 30 minutes.
  - Record the pressure test on a chart or digitally.
- 22. Nipple down the BOP's and install the tree valves.
- 23. Clean out the wellbore with coiled tubing and acidize if necessary.
- 24. Return the well to service.

(11.3 ppg brine mud)

#### Enstor Operating Company, LLC Grama Ridge Morrow Unit #8 Lea County, NM

.

. •

(Current Wellbore Schematic)

9/1**2/17** 