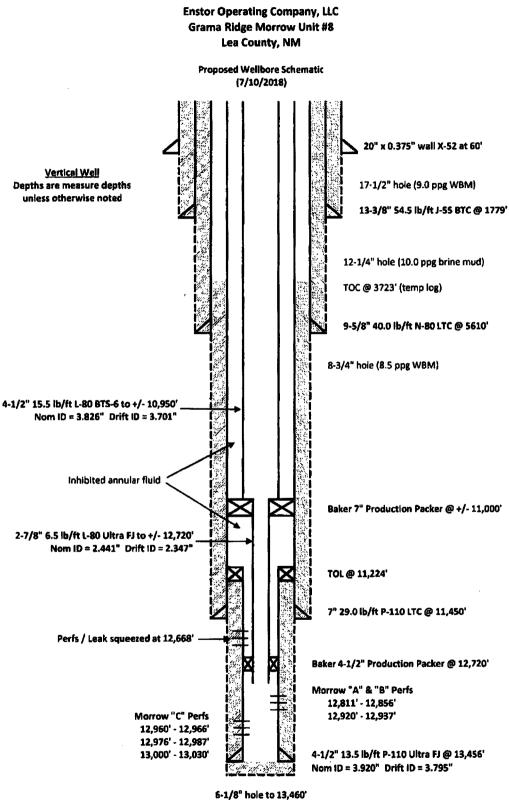

## **GRAMA RIDGE WELL 8**

## 7-10-2018

- 1. Move in and rig a workover rig and associated equipment.
- 2. Remove the tree valves and nipple up and test BOP's.
- 3. Perforate the 2-7/8" tubing above the production packer at 12,717'.
- 4. Circulate and kill the well with kill weight fluid through the perforations in the 2-7/8" tubing.
- 5. Pull and lay down the 4-1/2" x 2-7/8" tubing.
- 6. Mill over the production packer at 12,717'.
- 7. Run and set a retrievable bridge plug (RBP) at approximately 12,790'.
- 8. Make a test packer run to confirm the depth of the leak in the 4-1/2" liner at approximately 12,668'.
- 9. Perforate the 4-1/2" casing at the leak depth at approximately 12,668'.
- 10. Squeeze the perforations with cement.
- 11. Wait on the cement to set for at least 8 hours.
- 12. Drill out the cement and test the casing to 550 psi for 30 minutes.
- 13. Retrieve the RBP at approximately 12,790'.
- 14. Run and set the 4-1/2" production packer assembly at approximately 12,720'.
- 15. Run the 7" production packer assembly to approximately 11,000'.
- 16. Circulate an inhibited fluid into the tubing by casing annulus.
- 17. Set the 7" packer.
- 18. Run the 4-1/2" tubing and tag the 7" packer at 11,000'.
- 19. Circulate inhibited annular fluid into the tubing by casing annulus.
- 20. Land the tubing hanger in the wellhead and the tubing anchor latch in 7" production packer simultaneously.
- 21. Test the tubing by casing annulus to 550 psi for 30 minutes.
  - Record the pressure test on a chart or digitally.
- 22. Nipple down the BOP's and install the tree valves.
- 23. Clean out the wellbore with coiled tubing and acidize if necessary.
- 24. Return the well to service.

#### Enstor Operating Company, LLC Grama Ridge Morrow Unit #8 Lea County, NM

.

. •

(Current Wellbore Schematic)

9/1**2/17** 