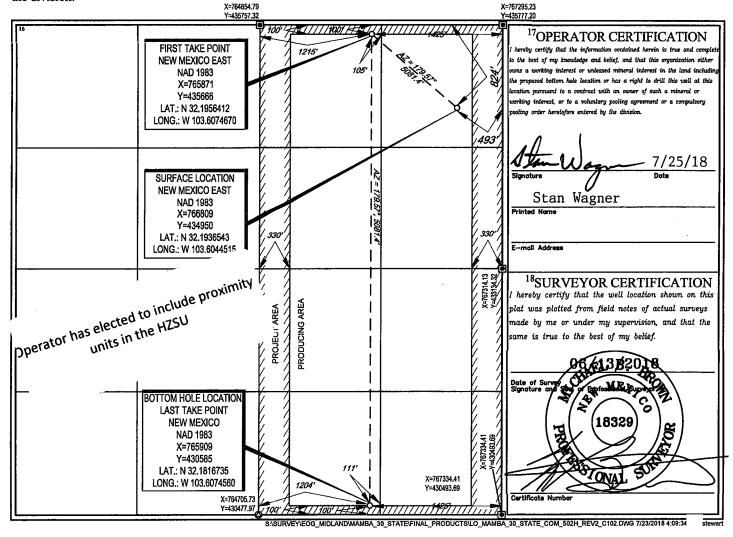

AMENDED REPORT

WELL LOCATION AND ACREAGE DEDICATION PLAT

| _ | ,,                         |                           |                                |                          |  |  |  |  |  |  |  |
|---|----------------------------|---------------------------|--------------------------------|--------------------------|--|--|--|--|--|--|--|
| Т | <sup>1</sup> API Numb      | er <sup>2</sup> Pool Code | e <sup>3</sup> Pool Name       | <sup>3</sup> Pool Name   |  |  |  |  |  |  |  |
|   | 30-025-4495                | 55 97964                  | WC-025 G-07 S243225C; LOWER BO | ONE SPRING               |  |  |  |  |  |  |  |
| Γ | <sup>4</sup> Property Code |                           | <sup>5</sup> Property Name     | <sup>6</sup> Well Number |  |  |  |  |  |  |  |
| ١ | 319634                     | MA                        | AMBA 30 STATE COM              | #502H                    |  |  |  |  |  |  |  |
| Γ | <sup>7</sup> OGRID №.      |                           | <sup>8</sup> Operator Name     | <sup>9</sup> Elevation   |  |  |  |  |  |  |  |
|   | 7377                       | E                         | OG RESOURCES, INC.             | 3551'                    |  |  |  |  |  |  |  |

<sup>10</sup>Surface Location

| UL or lot no. | Section | Township | Range | Lot Idn | Feet from the | North/South line | Feet from the | East/West line | County |
|---------------|---------|----------|-------|---------|---------------|------------------|---------------|----------------|--------|
| A             | 30      | 24-S     | 33-E  | -       | 824'          | NORTH            | 493'          | EAST           | LEA    |

| UL or lot no.                           | Section<br>30            | Township 24-S | Range<br>33-E     | Lot Idn            | Feet from the 100' | North/South line<br>SOUTH | Feet from the 1425' | East/West line<br>EAST | County<br>LEA |
|-----------------------------------------|--------------------------|---------------|-------------------|--------------------|--------------------|---------------------------|---------------------|------------------------|---------------|
| <sup>12</sup> Dedicated Acres<br>320.00 | <sup>13</sup> Joint or 1 | infill 14Co   | onsolidation Code | <sup>15</sup> Orde | r No.              |                           |                     |                        |               |