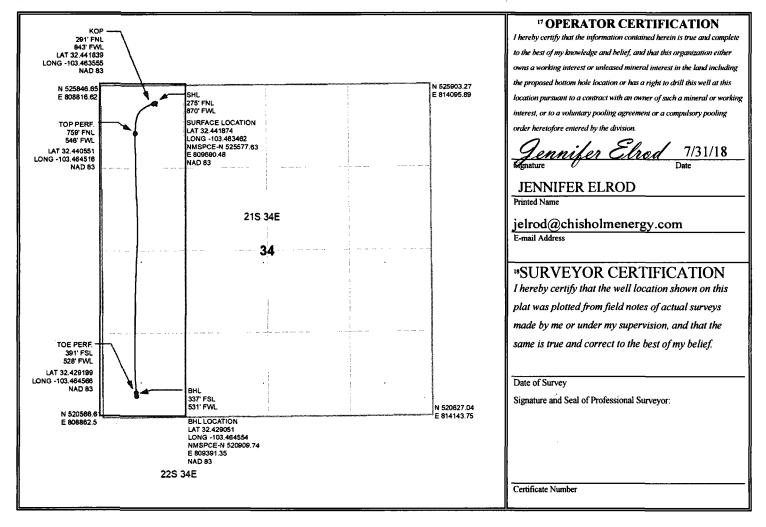

> 1220 South St. Francis Dr. Santa Fe, NM 87505

RECEIVED

Form C-102 Revised August 1, 2011 Submit one copy to appropriate **District Office** 

AMENDED REPORT AS DRILLED

WELL LOCATION AND ACREAGE DEDICATION PLAT

| <sup>1</sup> API Number 30-025-438   |            | <sup>3</sup> Pool Name<br>GRAMA RIDGE; BONE SP     |                              |  |  |  |
|--------------------------------------|------------|----------------------------------------------------|------------------------------|--|--|--|
| <sup>4</sup> Property Code<br>317781 | GRAMA RIDO | GRAMA RIDGE EAST 34 STATE COM 3BS                  |                              |  |  |  |
| <sup>7</sup> OGRID No.<br>372137     | CHISHOLM   | <sup>8</sup> Operator Name I ENERGY OPERATING, LLC | <sup>9</sup> Elevation 3715' |  |  |  |

■ Surface Location

| Surface Docation                                                                                                           |         |          |       |         |               |                  |               |                |        |  |  |
|----------------------------------------------------------------------------------------------------------------------------|---------|----------|-------|---------|---------------|------------------|---------------|----------------|--------|--|--|
| UL or lot no.                                                                                                              | Section | Township | Range | Lot Idn | Feet from the | North/South line | Feet from the | East/West line | County |  |  |
| D                                                                                                                          | 34      | 21S      | 34E   |         | 275           | NORTH            | 870           | WEST           | LEA    |  |  |
| " Bottom Hole Location If Different From Surface                                                                           |         |          |       |         |               |                  |               |                |        |  |  |
| UL or lot no.                                                                                                              | Section | Township | Range | Lot Idn | Feet from the | North/South line | Feet from the | East/West line | County |  |  |
| M                                                                                                                          | 34      | 21S      | 34E   |         | 337           | SOUTH            | 531           | WEST           | LEA    |  |  |
| <sup>12</sup> Dedicated Acres   <sup>13</sup> Joint or Infill   <sup>14</sup> Consolidation Code   <sup>15</sup> Order No. |         |          |       |         |               |                  |               |                |        |  |  |
| 160                                                                                                                        | Į       |          |       |         |               |                  |               |                |        |  |  |