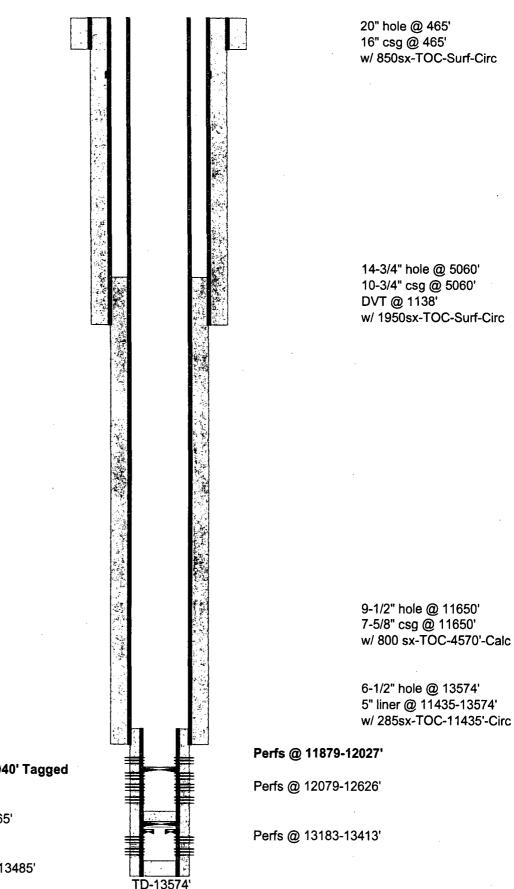

| form 3160-4<br>August 2007) |                            |                       | DEPAR<br>BUREAL      | UNITI<br>IMENT    | ED STATE            | ES<br>INTER | IOR<br>FNT               | OCD                   | Hobbs               | 00                                   |            | OM                    | B No. 1(        | ROVED<br>004-0137<br>31, 2010                               |
|-----------------------------|----------------------------|-----------------------|----------------------|-------------------|---------------------|-------------|--------------------------|-----------------------|---------------------|--------------------------------------|------------|-----------------------|-----------------|-------------------------------------------------------------|
|                             | WELL C                     | OMPLE                 | ETION O              | R REC             | COMPLE              | TION        | REPOR                    |                       | BB <sup>G (</sup>   |                                      | 5. Le<br>N | ase Serial MLC0719    | No.             |                                                             |
| la. Type of                 | Well 🖸                     | Oil Well              | 🛛 Gas V              | Vell              | Dry                 | Othe        | ۲ <u>ا</u>               | 0                     |                     | 2010                                 | 6. If I    | ndian, Allo           | ottee or        | Tribe Name                                                  |
| b. Type of                  | Completion                 | □ Ne<br>Other         |                      | ).                | over [              |             |                          | ug Back               | Diff. R             | esvr.                                | <b>U</b> n | it or CA A            | greeme          | ent Name and No.                                            |
|                             | A INCORP                   |                       | E                    |                   |                     | t: DAV      | D STEWAR                 | RTD Y                 | REG                 |                                      | 8. Le      | ase Name a<br>NTELOPE | and We          | il No.                                                      |
| 3. Address                  | P O BOX HOUSTON            | 4294<br>N, TX 772     | 210-4294             |                   |                     |             | 3a. Phone 1<br>Ph: 432-6 |                       | e area code         |                                      | 9. AF      | 'I Well No            |                 | 5-27047-00-S2                                               |
| 4. Location                 | of Well (Rej               | ort locatio           | n clearly an         | d in acco         | ordance with        | Federal     | requiremen               | ts)*                  | •                   |                                      |            |                       |                 | Exploratory<br>E-STRAWN                                     |
| At surfac                   | e SWNE<br>od interval r    |                       | . 1980FEL<br>low SWN | NE 1650           | FNL 1980F           | EL 32.      | 278347 N L               | .at, 103.4            | 55765 W L           | on                                   | 11. S      | ec., T., R.,          | M., or          | Block and Survey<br>23S R34E Mer NM                         |
| At total d                  |                            | -                     |                      |                   |                     |             | 55765 W L                | -                     |                     |                                      |            | ounty or P<br>EA      | arish           | 13. State<br>NM                                             |
| 14. Date Spi                | <u>^</u>                   |                       |                      | te T.D. 1         |                     |             | 16. Da                   | te Complet            | ted<br>  Ready to F | rod.                                 | 17. E      | levations (<br>34     | DF, KI<br>71 GL | 3, RT, GL)*                                                 |
| 18. Total De                | epth:                      | MD<br>TVD             | 13574<br>13574       |                   | 19. Plug Ba         | ack T.D.    |                          | 12                    | 2040<br>2040        | 20. Dep                              | th Brid    | lge Plug Se           |                 | MD 12070<br>TVD 12070                                       |
| 21. Type Ele<br>NA          |                            |                       |                      |                   |                     | each)       |                          |                       | Was                 | well cored<br>DST run?<br>tional Sur |            | No                    | 🗖 Yes           | (Submit analysis)<br>(Submit analysis)<br>(Submit analysis) |
| 3. Casing an                |                            |                       |                      | set in we<br>Top  | _                   | om S        | age Cement               | er No.                | of Sks. &           | Slurry                               | Vol.       |                       | · ·             |                                                             |
| Hole Size                   | Size/G                     |                       | Wt. (#/ft.)          | (MD               | ) (M                | (MD)        |                          | Type of Ceme          |                     | (BB                                  | L)         | Cement                | ·               | Amount Pulled                                               |
| 20.000<br>14.750            |                            | 000 H40<br>50 S-80    | <u>65.0</u><br>45.5  |                   | 0                   | 465<br>5060 | 1138                     |                       | <u>85</u><br>195    |                                      | 200<br>400 |                       | 00              |                                                             |
| 9.500                       |                            | 25 P110               | 33.7                 |                   |                     | 1650        |                          | 800                   |                     |                                      | 181        | +                     |                 |                                                             |
| 6.500                       | 5.0                        | 000 N80               | 18.0                 | . 11              | 435 1               | 3574        |                          |                       | 28                  | 5                                    | 57         |                       | 11435           |                                                             |
| i                           |                            |                       | <u> </u>             |                   | 1                   |             |                          |                       |                     |                                      |            |                       |                 |                                                             |
| 24. Tubing                  |                            |                       | cker Depth           |                   | Shize               | Depth S     | at (MD)                  | Packer De             | anth (MD)           | Size                                 | Do         | pth Set (M            |                 | Packer Depth (MD)                                           |
| Size I<br>2.875             | Depth Set (M               | 1819                  | cker Depur           | (IVID)            | 120                 | Depuis      |                          | racker Do             |                     | - <u>512e</u>                        |            | pui sei (M            |                 |                                                             |
| 25. Producin                |                            | ·                     |                      | T-                |                     | 26. Pe      | rforation Re             |                       |                     |                                      |            |                       |                 |                                                             |
| Fo:<br>A)                   | rmation<br>STR             | AWN                   | <u>Top</u>           | 1879              | Bottom<br>12027     | ,           | Perforate                | d Interval<br>11879 T | O 12027             | Size<br>0.0                          | _          | lo. Holes<br>276      | ACTI            | Perf. Status<br>VE - Strawn                                 |
| B)                          |                            |                       |                      |                   |                     |             |                          |                       |                     |                                      |            |                       |                 |                                                             |
| <u>C)</u>                   |                            |                       | <u> </u>             |                   |                     |             |                          |                       |                     |                                      |            |                       |                 |                                                             |
| D)<br>27. Acid, Fra         | acture, Treat              | mént, Cem             | ent Squeeze          | e, Etc.           |                     |             |                          |                       |                     |                                      |            |                       |                 |                                                             |
| ŗ                           | Depth Interva              |                       |                      | -                 | <u> </u>            |             |                          | Amount ar             | nd Type of N        | Aaterial                             |            |                       |                 |                                                             |
|                             | 1187                       | 9 TO 120              | 27 13860G            | 7.5% HC           |                     |             |                          |                       |                     |                                      |            | · · · ·               |                 |                                                             |
|                             |                            |                       |                      |                   |                     | _           |                          |                       |                     |                                      |            |                       |                 |                                                             |
| 28 Producti                 | on - Interval              | A                     |                      |                   |                     |             | ÷                        |                       |                     |                                      |            |                       |                 |                                                             |
| ate First<br>roduced        | Test<br>Date<br>06/23/2018 | Hours<br>Tested<br>24 | Test<br>Production   | Oil<br>BBL<br>5.0 | Gas<br>MCF<br>101.0 | Wat<br>BBI  |                          | Gravity<br>п. API     | Gas<br>Gravit       | у                                    | Producti   | on Method             |                 |                                                             |
| hoke<br>ize                 | Tbg. Press.                | Csg.<br>Press.        | 24 Hr.<br>Rate       | Oil<br>BBL<br>5   | Gas<br>MCF<br>101   | Wat<br>BBI  |                          | s:Oil<br>io<br>20200  | Well S              | Status<br>PGW                        |            |                       |                 |                                                             |
|                             | ion - Interva              | L<br>1 B              |                      | 5                 |                     |             | 203                      | 20200                 |                     | A                                    | []FI       | TED                   | FOF             | RECORD                                                      |
|                             | Test<br>Date               | Hours<br>Tested       | Test<br>Production   | Oil<br>BBL        | Gas<br>MCF          | Wat<br>BBI  |                          | Gravity<br>rr. API    | Gas<br>Gravit       | y 1                                  | Producti   | on Method             |                 |                                                             |
| ize                         | Tbg. Press.<br>Flwg.<br>SI | Csg.<br>Press.        | 24 Hr.<br>Rate       | Oil<br>BBL        | Gas<br>MCF          | . BBI       |                          | s:Oil<br>io           | Well S              | Status                               |            | AUG -                 |                 | 2018                                                        |
| See Instructi               | ons and spa                | SSION #4'             | 26643 VER            | IFIED I           | <b>SV THE BI</b>    | .M WE       | LL INFORM                | MATION                | SYSTEM              | E                                    | UREA       | U OF LAI              | ND M            | WAGEMENT                                                    |

| $\sim$ |           | ~    |           |
|--------|-----------|------|-----------|
| Ke     | clamation | Due: | 11/19/201 |
| 1 1-   | -         |      | •         |

\$

. .

| Openal         Date         Tested         Inscription         Notice         Noti                                                                                                                                                                                                                                                                                                                                                                                                                                                                                                                                                                                                                                                                                                                                                                                                       | 28b. Proc              | luction - Inter                         | val C                        |                                  |                              |                         | ··········                                |                               | <u> </u>                |                            |                                                    |                                       |                                       |
|---------------------------------------------------------------------------------------------------------------------------------------------------------------------------------------------------------------------------------------------------------------------------------------------------------------------------------------------------------------------------------------------------------------------------------------------------------------------------------------------------------------------------------------------------------------------------------------------------------------------------------------------------------------------------------------------------------------------------------------------------------------------------------------------------------------------------------------------------------------------------------------------------------------------------------------------------------------------------------------------------------------------------------------------------------------------------------------------------------------------------------------------------------------------------------------------------------------------------------------------------------------------------------------------------------------------------------------------------------------------------------------------------------------------------------------------------------------------------------------------------------------------------------------------------------------------------------------------------------------------------------------------------------------------------------------------------------------------------------------------------------------------------------------------------------------------------------------------------------------------------------------------------------------------------------------------------------------------------------------------------------------------------------------------------------------------------------------------------------------------------|------------------------|-----------------------------------------|------------------------------|----------------------------------|------------------------------|-------------------------|-------------------------------------------|-------------------------------|-------------------------|----------------------------|----------------------------------------------------|---------------------------------------|---------------------------------------|
| Image of the second state of the se                           | Date First             |                                         |                              |                                  |                              |                         |                                           |                               |                         | in                         | Production Method                                  |                                       |                                       |
| in the set of the | Produced               | Date                                    | 1 ested                      |                                  | DDL                          | MCF                     | DDL                                       | Con. Ari                      | Glav                    | ny                         |                                                    |                                       |                                       |
| 28: Productors - Inerval D       Ford       Difference       Dif                                                                                                                                                                                                                                                                                                                                                                                                                                                                                                                                                                                                                                                                                                                                                | Choke<br>Size          | Flwg.                                   |                              |                                  |                              |                         |                                           |                               | Well                    | Status                     |                                                    | ,                                     |                                       |
| Disk         Tend         Preductors         Plant.         MCP         BBL         Con API         Omnity           bala         The Pretty         State         Pretty         Pretty         State         Pretty         P                                                                                                                                                                                                                                                                                                                                                                                                                                                                                                                                                                                                                                                                                                                                                                                                                        | 28c. Prod              |                                         | val D                        |                                  | L                            | L                       | 1                                         |                               |                         |                            |                                                    |                                       | ·····                                 |
| ist       Map       Map       Map       Map       BEL       Name         29. Disposition of Cas(X)old, used for fuel, vented, etc.)       30.       Soumany of Provise Zones (Include Aquifers)):       31. Formation (Log) Markers         30. Summary of Provise Zones (Include Aquifers)):       South and additional term areas of provision and contents thereof. Cored intervals and all drill-stem tests, including depth interval tested, cushion used, time tool open, flowing and shut-in pressures and recoveries.       31. Formation (Log) Markers         YOKA       Top       Bottom       Descriptions, Contents, etc.       Name       Top         YOKA       Top       Bottom       Descriptions, Contents, etc.       Name       Markers         YOKA       Top       Bottom       Descriptions, Contents, etc.       Name       Markers         YOKA       Top       Bottom       Descriptions, Contents, etc.       Name       Markers         YOKA       Top       Bottom       Descriptions, Contents, etc.       Name       ATOKA         21. Occupation of Cast/Sold used for fuel, we prove the state of the state to th                                                                                                                                                                                                                                                                                                                                                                                                                                                                                                                                                                               | Date First<br>Produced |                                         |                              |                                  |                              |                         |                                           |                               |                         | ity                        | Production Method                                  |                                       |                                       |
| SOLD         30. Summary of Porous Zones (Include Aquifers):         Skewary of Porous Zones (Include Polymers)         TOKA         TOKA         Top         Bottom         Descriptions, Contents, etc.         Name         TOKA         Ress. Dep         TOKA         Ress. Dep         Top         Bottom         Descriptions, Contents, etc.         Name         Top         Bottom         Descriptions, Contents, etc.         Name         Top         Starting and startic Action and the startic actin action and the startic actin actin actin a                                                                                                                                                                                                                                                                                                                                                                                                                                                                                                                                                                                                                                                                                                                                                                                                                                       | Choke<br>Size          | Flwg.                                   |                              |                                  |                              |                         |                                           |                               | Well                    | Status                     | 1                                                  | · · · · · · · · · · · · · · · · · · · | <u> </u>                              |
| 30. Summary of Porous Zones (Include Aquifers):       31. Formation (Log) Markers         Show all important zones of porosity and contents thereof: Cored intervals and all drill-stem tests, including depth intervals cachino used, turn tool open, Browng and shat-in pressures and recoveries.       31. Formation (Log) Markers         Formation       Top       Bottom       Descriptions, Contents, etc.       Name       Top         NTOKA       ArtOrA       ArtOrA       Markers       847         STOKA       Descriptions, Contents, etc.       Name       Top       Markers         YTOKA       Descriptions, Contents, etc.       Name       Top       647         Status       Descriptions, Contents, etc.       Name       704       647         Status       Descriptions, Contents, etc.       Name       647       647         Status       Descriptions, Contents, etc.       Name       647       650         Status       Descriptions, Contents, etc.       Name       647       650         Status       Descri                                                                                                                                                                                                                                                                                                                                                                                                                                                                                                                                                                                                                                                                                                                                                                                                                             |                        |                                         | (Sold, used                  | for fuel, vent                   | ed, etc.)                    | . <b>L</b>              |                                           |                               |                         |                            |                                                    |                                       |                                       |
| Show all important zones of ponosity and contents thereof. Cored intervals and all drill stem<br>text, including dryb interval tested, cushion used, time tool open, flowing and shut-in pressures<br>and recoveries.       Name       Top         Formation       Top       Bottom       Descriptions, Contents, etc.       Name       Top         YTOKA       RUCKA<br>Descriptions, Contents, etc.       Name       Top       Striptions, Contents, etc.       Name       Top         YTOKA       RUCKA<br>Descriptions, Contents, etc.       Name       Top       Striptions, Contents, etc.       Name       Top         YTOKA       RUCKA<br>Descriptions, Contents, etc.       Name       Top       Striptions, Contents, etc.       Name       Top         YTOKA       RUCKA<br>Descriptions, Contents, etc.       RUCKA<br>RUCKA<br>Descriptions, Contents, etc.       Name       Top       Striptions, Contents, etc.       Striptions, Co                                                                                                                                                                                                                                                                                                                                                                                                                                                                                                                                                                                     |                        |                                         | s Zones (In                  | nclude Aquife                    | ers):                        |                         |                                           |                               |                         | 31. For                    | mation (Log) Ma                                    | rkers                                 |                                       |
| Formation         Top         Bottom         Descriptions, Contents, etc.         Name         Meas: Dep<br>Meas: Dep<br>More SPRING           VTOKA         ATOKA         ATOKA         ATOKA         BONDS SPRING         847           UTOKA         DELMWARE         BONDS SPRING         8630         9630           VOLE CAMP         STRAWN         11856         91460           VOLE CAMP         STRAWN         11859         12892           32. Additional remarks (include plugging procedure):<br>CLISP @ 12070 w/ 30' dump-bailed cement to 12040', Tagged.         2. Geologic Report         3. DST Report         4. Directional Survey           3. Circle enclosed attachments:         1. Electrical/Mechanical Logs (I full set req'd.)         2. Geologic Report         3. DST Report         4. Directional Survey           34. I hereby certify that the foregoing and cement verification         6. Core Analysis         7 Other:         4. Directional Survey           34. I hereby certify that the foregoing and attached information is complete and correct as determined from all available records (see attached instructions):<br>Electronic Submission 4/2643 Verified by the BLM Well Information System.<br>For OXY USA INCORPORATED, sent to the Hobbs         Committed to ATMSS for processing by DINAIT NECRETE on 8001/2018 (IBD:N011095E)           Name (please print)         DAVID STEWARD         Title SR. REGULATORY ADVISOR         Signature         (Electronic Submission)     <                                                                                                                                                                                                                                                                                                                                                                                                                                                                                                                                                                              | tests,                 | including dep                           | t zones of p<br>oth interval | porosity and c<br>tested, cushic | ontents ther<br>on used, tim | eof: Core<br>e tool ope | d intervals and all<br>en, flowing and sh | drill-stem<br>aut-in pressure | <b>S</b> .              |                            |                                                    |                                       |                                       |
| RUSTLER BAR<br>BULSTLER BAR<br>BAR<br>BULSTLER BAR<br>BAR<br>BULSTLER BAR<br>BAR<br>BAR<br>BULSTLER BAR<br>BAR<br>BAR<br>BAR<br>BAR<br>BAR<br>BAR<br>BAR                                                                                                                                                                                                                                                                                                                                                                                                                                                                                                                                                                                                                                                                                                                                                                                                                                                                                                                                                                                                                                                                                                                                                                                                                                                                                                                                                                                                                                                                                                                                                                                                                                                                                                                                                                  |                        | Formation                               |                              | Тор                              | Bottom                       |                         | Descriptions                              | , Contents, etc               | 2.                      |                            | Name                                               |                                       | Top<br>Meas. Depth                    |
| CIBP @ 12070' w/ 30' dump-bailed cement to 12040', Tagged. 33. Circle enclosed attachments: 1. Electrical/Mechanical Logs (1 full set req'd.) 2. Geologic Report 3. DST Report 4. Directional Survey 5. Sundry Notice for plugging and cement verification 6. Core Analysis 7 Other: 34. I hereby certify that the foregoing and attached information is complete and correct as determined from all available records (see attached instructions): Electronic Submission #426643 Verified by the BLM Well Information System. For OXY USA INCORPORATED, sent to the Hobbs Committed to AFMSS for processing by DINAH NEGRETE on 08/01/2018 (18DCN0109SE) Name (please print) DAVID STEWARTD Title SR. REGULATORY ADVISOR Signature (Electronic Submission) Date 07/09/2018 Title 18 U.S.C. Section 1001 and Title 43 U.S.C. Section 1212, make it a crime for any person knowingly and willfully to make to any department or agency                                                                                                                                                                                                                                                                                                                                                                                                                                                                                                                                                                                                                                                                                                                                                                                                                                                                                                                                                                                                                                                                                                                                                                                     | ATOKA                  |                                         |                              |                                  |                              |                         |                                           |                               |                         | RU<br>DE<br>BC<br>W(<br>ST | ISTLER<br>ELAWARE<br>DNE SPRING<br>DLFCAMP<br>RAWN |                                       | 847<br>5112<br>8630<br>11460<br>11859 |
| CIBP @ 12070' w/ 30' dump-bailed cement to 12040', Tagged. 33. Circle enclosed attachments: 1. Electrical/Mechanical Logs (1 full set req'd.) 2. Geologic Report 3. DST Report 4. Directional Survey 5. Sundry Notice for plugging and cement verification 6. Core Analysis 7 Other: 34. I hereby certify that the foregoing and attached information is complete and correct as determined from all available records (see attached instructions): Electronic Submission #426643 Verified by the BLM Well Information System. For OXY USA INCORPORATED, sent to the Hobbs Committed to AFMSS for processing by DINAH NEGRETE on 08/01/2018 (18DCN0109SE) Name (please print) DAVID STEWARTD Title SR. REGULATORY ADVISOR Signature (Electronic Submission) Date 07/09/2018 Title 18 U.S.C. Section 1001 and Title 43 U.S.C. Section 1212, make it a crime for any person knowingly and willfully to make to any department or agency                                                                                                                                                                                                                                                                                                                                                                                                                                                                                                                                                                                                                                                                                                                                                                                                                                                                                                                                                                                                                                                                                                                                                                                     |                        |                                         |                              |                                  |                              |                         |                                           |                               |                         |                            |                                                    |                                       |                                       |
| CIBP @ 12070' w/ 30' dump-bailed cement to 12040', Tagged. 33. Circle enclosed attachments: 1. Electrical/Mechanical Logs (1 full set req'd.) 2. Geologic Report 3. DST Report 4. Directional Survey 5. Sundry Notice for plugging and cement verification 6. Core Analysis 7 Other: 34. I hereby certify that the foregoing and attached information is complete and correct as determined from all available records (see attached instructions): Electronic Submission #426643 Verified by the BLM Well Information System. For OXY USA INCORPORATED, sent to the Hobbs Committed to AFMSS for processing by DINAH NEGRETE on 08/01/2018 (18DCN0109SE) Name (please print) DAVID STEWARTD Title SR. REGULATORY ADVISOR Signature (Electronic Submission) Date 07/09/2018 Title 18 U.S.C. Section 1001 and Title 43 U.S.C. Section 1212, make it a crime for any person knowingly and willfully to make to any department or agency                                                                                                                                                                                                                                                                                                                                                                                                                                                                                                                                                                                                                                                                                                                                                                                                                                                                                                                                                                                                                                                                                                                                                                                     |                        |                                         |                              |                                  |                              |                         |                                           |                               |                         |                            |                                                    |                                       |                                       |
| CIBP @ 12070' w/ 30' dump-bailed cement to 12040', Tagged. 33. Circle enclosed attachments: 1. Electrical/Mechanical Logs (1 full set req'd.) 2. Geologic Report 3. DST Report 4. Directional Survey 5. Sundry Notice for plugging and cement verification 6. Core Analysis 7 Other: 34. I hereby certify that the foregoing and attached information is complete and correct as determined from all available records (see attached instructions): Electronic Submission #426643 Verified by the BLM Well Information System. For OXY USA INCORPORATED, sent to the Hobbs Committed to AFMSS for processing by DINAH NEGRETE on 08/01/2018 (18DCN0109SE) Name (please print) DAVID STEWARTD Title SR. REGULATORY ADVISOR Signature (Electronic Submission) Date 07/09/2018 Title 18 U.S.C. Section 1001 and Title 43 U.S.C. Section 1212, make it a crime for any person knowingly and willfully to make to any department or agency                                                                                                                                                                                                                                                                                                                                                                                                                                                                                                                                                                                                                                                                                                                                                                                                                                                                                                                                                                                                                                                                                                                                                                                     |                        |                                         |                              |                                  |                              |                         |                                           |                               |                         |                            |                                                    |                                       | · .                                   |
| 1. Electrical/Mechanical Logs (1 full set req'd.)       2. Geologic Report       3. DST Report       4. Directional Survey         5. Sundry Notice for plugging and cement verification       6. Core Analysis       7 Other:       4. Directional Survey         34. I hereby certify that the foregoing and attached information is complete and correct as determined from all available records (see attached instructions):       Electronic Submission #426643 Verified by the BLM Well Information System.<br>For OXY USA INCORPORATED, sent to the Hobbs       Sommitted to AFMSS for processing by DINAH NEGRETE on 08/01/2018 (18DCN0109SE)         Name (please print)       DAVID STEWARTD       Title SR. REGULATORY ADVISOR         Signature       (Electronic Submission)       Date 07/09/2018                                                                                                                                                                                                                                                                                                                                                                                                                                                                                                                                                                                                                                                                                                                                                                                                                                                                                                                                                                                                                                                                                                                                                                                                                                                                                                          | 32. Addi<br>CIBF       | tional remarks<br>9 @ 12070' v          | s (include j<br>v/ 30' dum   | olugging proc<br>p-bailed cer    | edure):<br>ment to 120       | 040', Tag               | ged.                                      |                               |                         |                            |                                                    |                                       | <b>J.</b> .                           |
| 1. Electrical/Mechanical Logs (1 full set req'd.)       2. Geologic Report       3. DST Report       4. Directional Survey         5. Sundry Notice for plugging and cement verification       6. Core Analysis       7 Other:       4. Directional Survey         34. I hereby certify that the foregoing and attached information is complete and correct as determined from all available records (see attached instructions):       Electronic Submission #426643 Verified by the BLM Well Information System.<br>For OXY USA INCORPORATED, sent to the Hobbs       Sommitted to AFMSS for processing by DINAH NEGRETE on 08/01/2018 (18DCN0109SE)         Name (please print)       DAVID STEWARTD       Title SR. REGULATORY ADVISOR         Signature       (Electronic Submission)       Date 07/09/2018                                                                                                                                                                                                                                                                                                                                                                                                                                                                                                                                                                                                                                                                                                                                                                                                                                                                                                                                                                                                                                                                                                                                                                                                                                                                                                          |                        |                                         |                              |                                  |                              |                         |                                           |                               |                         |                            |                                                    |                                       |                                       |
| 1. Electrical/Mechanical Logs (1 full set req'd.)       2. Geologic Report       3. DST Report       4. Directional Survey         5. Sundry Notice for plugging and cement verification       6. Core Analysis       7 Other:       4. Directional Survey         34. I hereby certify that the foregoing and attached information is complete and correct as determined from all available records (see attached instructions):       Electronic Submission #426643 Verified by the BLM Well Information System.<br>For OXY USA INCORPORATED, sent to the Hobbs       Sommitted to AFMSS for processing by DINAH NEGRETE on 08/01/2018 (18DCN0109SE)         Name (please print)       DAVID STEWARTD       Title SR. REGULATORY ADVISOR         Signature       (Electronic Submission)       Date 07/09/2018                                                                                                                                                                                                                                                                                                                                                                                                                                                                                                                                                                                                                                                                                                                                                                                                                                                                                                                                                                                                                                                                                                                                                                                                                                                                                                          |                        |                                         |                              |                                  |                              |                         |                                           |                               |                         |                            |                                                    |                                       |                                       |
| 5. Sundry Notice for plugging and cement verification       6. Core Analysis       7 Other:         34. I hereby certify that the foregoing and attached information is complete and correct as determined from all available records (see attached instructions):         Electronic Submission #426643 Verified by the BLM Well Information System.<br>For OXY USA INCORPORATED, sent to the Hobbs<br>Committed to AFMSS for processing by DINAH NEGRETE on 08/01/2018 (18DCN0109SE)         Name (please print)       DAVID STEWARTD       Title SR. REGULATORY ADVISOR         Signature       (Electronic Submission)       Date 07/09/2018                                                                                                                                                                                                                                                                                                                                                                                                                                                                                                                                                                                                                                                                                                                                                                                                                                                                                                                                                                                                                                                                                                                                                                                                                                                                                                                                                                                                                                                                          |                        | • • • • • • • • • • • • • • • • • • • • |                              |                                  |                              |                         | 1 Carl                                    |                               | ~                       | Derp                       |                                                    | 4 Dir t                               |                                       |
| Electronic Submission #426643 Verified by the BLM Well Information System.<br>For OXY USA INCORPORATED, sent to the Hobbs<br>Committed to AFMSS for processing by DINAH NEGRETE on 08/01/2018 (18DCN0109SE)         Name (please print)       DAVID STEWARTD       Title SR. REGULATORY ADVISOR         Signature       (Electronic Submission)       Date 07/09/2018                                                                                                                                                                                                                                                                                                                                                                                                                                                                                                                                                                                                                                                                                                                                                                                                                                                                                                                                                                                                                                                                                                                                                                                                                                                                                                                                                                                                                                                                                                                                                                                                                                                                                                                                                     |                        |                                         |                              |                                  |                              |                         |                                           |                               |                         |                            |                                                    | hal Survey                            |                                       |
| Signature       (Electronic Submission)       Date       07/09/2018         Title 18 U.S.C. Section 1001 and Title 43 U.S.C. Section 1212, make it a crime for any person knowingly and willfully to make to any department or agency                                                                                                                                                                                                                                                                                                                                                                                                                                                                                                                                                                                                                                                                                                                                                                                                                                                                                                                                                                                                                                                                                                                                                                                                                                                                                                                                                                                                                                                                                                                                                                                                                                                                                                                                                                                                                                                                                     | 34. I her              | eby certify that                        | at the foreg                 | Elect                            | ronic Subn<br>For            | ission #4<br>OXY US     | 26643 Verified b<br>SA INCORPORA          | y the BLM W<br>ATED, sent to  | Vell Infor<br>o the Hob | mation Sy<br>bs            | stem.                                              | ched instructio                       | ons):                                 |
| Title 18 U.S.C. Section 1001 and Title 43 U.S.C. Section 1212, make it a crime for any person knowingly and willfully to make to any department or agency                                                                                                                                                                                                                                                                                                                                                                                                                                                                                                                                                                                                                                                                                                                                                                                                                                                                                                                                                                                                                                                                                                                                                                                                                                                                                                                                                                                                                                                                                                                                                                                                                                                                                                                                                                                                                                                                                                                                                                 | Nam                    | e(please prin                           | () <u>DAVID</u> (            | STEWARTD                         | I                            | -                       | -                                         | Title S                       | R. REGL                 | JLATORY                    | ADVISOR                                            |                                       |                                       |
| Title 18 U.S.C. Section 1001 and Title 43 U.S.C. Section 1212, make it a crime for any person knowingly and willfully to make to any department or agency                                                                                                                                                                                                                                                                                                                                                                                                                                                                                                                                                                                                                                                                                                                                                                                                                                                                                                                                                                                                                                                                                                                                                                                                                                                                                                                                                                                                                                                                                                                                                                                                                                                                                                                                                                                                                                                                                                                                                                 | Signa                  | ature                                   | (Electro                     | nic Submiss                      | ion)                         |                         |                                           | Date 0                        | 7/09/201                | 8                          |                                                    |                                       |                                       |
| Title 18 U.S.C. Section 1001 and Title 43 U.S.C. Section 1212, make it a crime for any person knowingly and willfully to make to any department or agency                                                                                                                                                                                                                                                                                                                                                                                                                                                                                                                                                                                                                                                                                                                                                                                                                                                                                                                                                                                                                                                                                                                                                                                                                                                                                                                                                                                                                                                                                                                                                                                                                                                                                                                                                                                                                                                                                                                                                                 |                        |                                         |                              |                                  |                              |                         |                                           |                               |                         |                            |                                                    |                                       |                                       |
| of the United States any false, fictitious or fradulent statements or representations as to any matter within its jurisdiction.                                                                                                                                                                                                                                                                                                                                                                                                                                                                                                                                                                                                                                                                                                                                                                                                                                                                                                                                                                                                                                                                                                                                                                                                                                                                                                                                                                                                                                                                                                                                                                                                                                                                                                                                                                                                                                                                                                                                                                                           | Title 18               | U.S.C. Section                          | n 1001 and                   | Title 43 U.S.                    | C. Section                   | 212, mal                | ke it a crime for a                       | ny person knov                | wingly and              | d willfully                | to make to any d                                   | epartment or a                        | gency                                 |