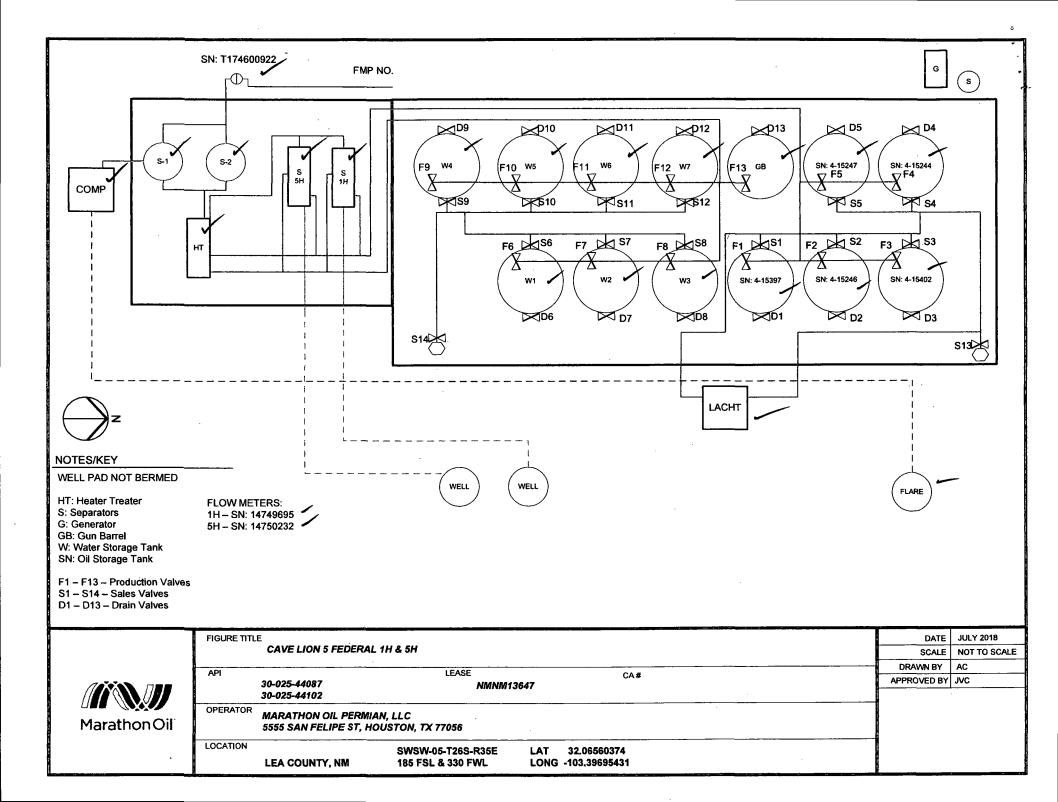

Production into SN: 4-15397

Production into SN: 4-15246

D1-D5 are sealed closed

Production into SN: 4-15402

Production into SN: 4-15244

Production into SN: 4-15247

F1 is open

F2 is open

F3 is open

D1-D5 are sealed closed

F4 is open

F5 is open

S1-S5 are sealed closed D1-D5 are sealed closed

F2, F3, F4, F5 are sealed closed F1, F2, F4, F5 are sealed closed F1, F2, F3, F4 are sealed closed F1, F2, F3, F5 are sealed closed F1, F2, F3, F4 are sealed closed F1, F S1-S5 are sealed closed

S1-S5 are sealed closed

S1-S5 are sealed closed D1-D5 are sealed closed

S1-S5 are sealed closed · D1-D5 are sealed closed

Valve Positioning in the Sales Phase

Sales from SN: 4-15397

S1 is open

S2, S3, S4, S5 are sealed closed

F1 is sealed closed

F2. F3. F4. F5 are open or closed D1-D5 are sealed closed

Sales from SN: 4-15246

S2 is open

S1, S3, S4, S5 are sealed closed

F2 is sealed closed

F1, F3, F4, F5 are open or closed D1-D5 are sealed closed

Sales from SN: 4-15402 S3 is open

S1, S2, S4, S5 are sealed closed S1, S2, S3, S5 are sealed closed

F3 is sealed closed

D1-D5 are sealed closed

Sales from SN: 4-15244

S4 is open

F4 is sealed closed

F1, F2, F4, F5 are open or closed F1, F2, F3, F5 are open or closed F1, F2, F3, F4 are open or closed D1-D5 are sealed closed

Sales from SN: 4-15247

S5 is open

S1, S2, S3, S4 are sealed closed

F5 is sealed closed

D1-D5 are sealed closed

Valve Positioning in the Drain Phase

Draining from SN: 4-15397

D1 is open

D2, D3, D4, D5 are sealed closed D1, D3, D4, D5 are sealed closed

F1 is sealed closed

S1-S5 are sealed closed

Draining from SN: 4-15246

D2 is open

F2 is sealed closed

F2, F3, F4, F5 are open or closed F1, F3, F4, F5 are open or closed S1-S5 are sealed closed

Draining from SN: 4-15402

D3 is open

D1, D2, D4, D5 are sealed closed F3 is sealed closed

F1, F2, F4, F5 are open or closed S1-S5 are sealed closed

Draining from SN: 4-15244

D4 is open

D1, D2, D3, D5 are sealed closed

F4 is sealed closed

F1, F2, F3, F5 are open or closed

S1-S5 are sealed closed

Draining from SN: 4-15247

D5 is open

D1, D2, D3, D4 are sealed closed

F5 is sealed closed

F1, F2, F3, F4 are open or closed

S1-S5 are sealed closed

FIGURE TITLE JULY 2018 DATE **CAVE LION 5 FEDERAL 1H & 5H** SCALE NOT TO SCALE DRAWN BY AC API LEASE APPROVED BY JVC 30-025-44087 NMNM13647 30-025-44102 OPERATOR

MARATHON OIL PERMIAN, LLC 5555 SAN FELIPE ST. HOUSTON. TX 77056

LOCATION

LEA COUNTY, NM

SWSW-05-T26S-R35E 185 FSL & 330 FWL

LAT 32.06560374 LONG -103.39695431