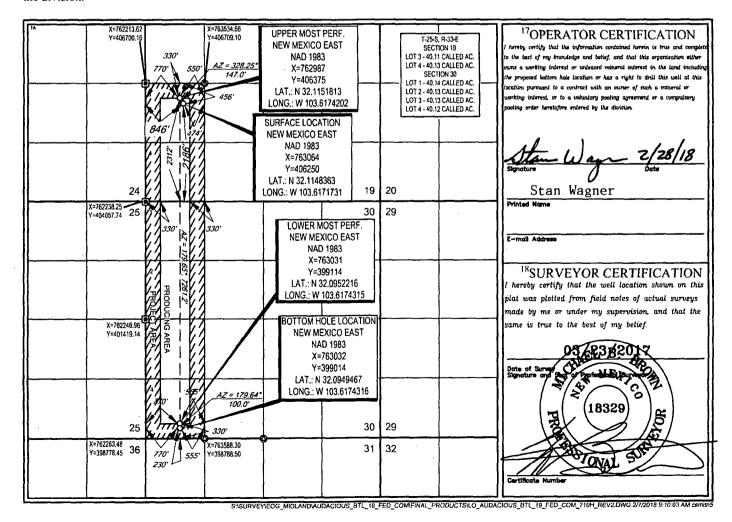

FORM C-102

WELL LOCATION AND ACREAGE DEDICATION PLAT API Numbe 30-025-46046 98180 WC-025 G-09 S253309A; Upper Wolfcamp Property Code Property Name Well Number 322220 **AUDACIOUS 19 FEDERAL** #710H OGRID No. Operator Name Elevation 3463 7377 EOG RESOURCES, INC. 10 Surface Location Feet from the North/South line Feet from the East/West line UL or lot no. Section Township Lot Idn Range 2186' 846' 25-S 33-E SOUTH WEST LEA 3 19 North/South fin Feet from the East/West lin Feet from the UL or lot no. Township Lot Ide Section Range 30 230' 770 25-S 33-E SOUTH WEST LEA <sup>2</sup>Dedicated Acres Joint or Infill Consolidation Code Order No. 240.76