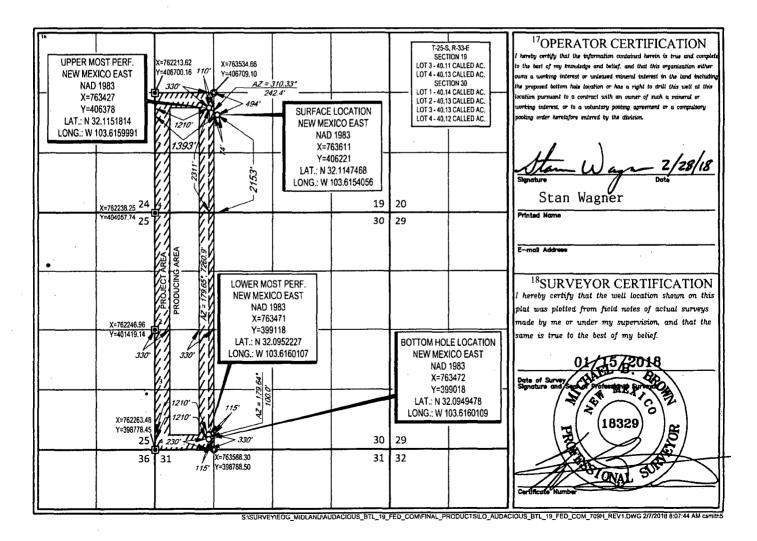

CATION AND ACRE

FORM C-102 Revised August 1, 2011 Submit one copy to appropriate

AMENDED REPORT

**District Office** 

|                                                  |            | W                                   | ELL LO | CATION                       | AND ACRI                 | EAGE DEDICA                          | ATION PLAT          | •              |                                       |  |
|--------------------------------------------------|------------|-------------------------------------|--------|------------------------------|--------------------------|--------------------------------------|---------------------|----------------|---------------------------------------|--|
| <sup>1</sup> API Number<br>30-025- <i>4-6049</i> |            |                                     | 9818   | <sup>2</sup> Pool Code<br>30 | WC-                      | WC-025 G-09 S253309A; Upper Wolfcamp |                     |                |                                       |  |
| Property Code                                    |            | SProperty Name AUDACIOUS 19 FEDERAL |        |                              |                          |                                      |                     | l l            | *Well Number<br>#709H                 |  |
| <sup>7</sup> ogrid N <sub>0</sub> .<br>7377 .    |            | *Operator Name EOG RESOURCES, INC.  |        |                              |                          |                                      |                     | <b>b</b>       | <sup>9</sup> Elevation<br><b>3461</b> |  |
|                                                  |            |                                     |        |                              | <sup>10</sup> Surface Lo | cation                               |                     |                |                                       |  |
| UL or lot no.                                    | Section 19 | Township 25-S                       | 33-E   | Lot Idn<br>- K               | Feet from the 2153'      | North/South line                     | Feet from the 1393' | East/West line | County<br><b>LEA</b>                  |  |
| UL or lot no.                                    | Section    |                                     | Range  | Lot Idn                      | Feet from the            | North/South line                     | Feet from the       | East/West line | County                                |  |
| 4  12 Dedicated Acres 240.76                     | 30         | 25-S                                | 33-E   | -W\                          | 230'                     | SOUTH                                | 1210'               | WEST           | LEA                                   |  |