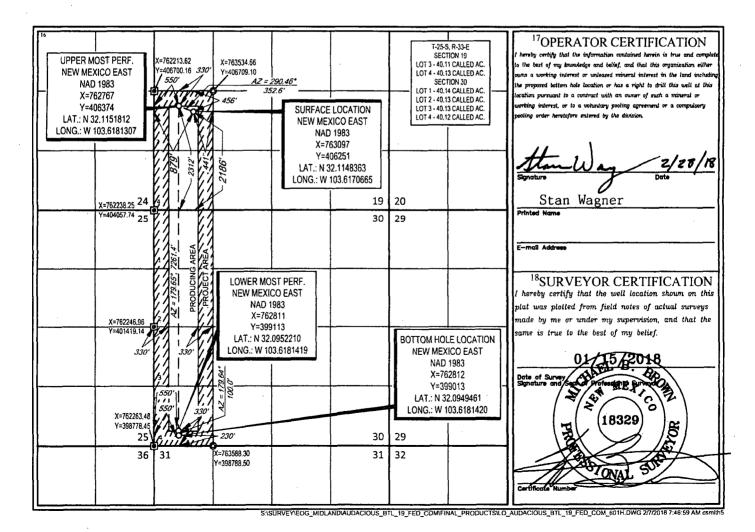

WELL LOCATION AND ACREAGE DEDICATION PLAT

| <sup>1</sup> API Number<br>30-025- 45039 |                        |                                    |                  | <sup>2</sup> Pool Code |                                        | WC-025 G-08 S253235G; Lower Bone Spring |                    |                     |                                   |  |
|------------------------------------------|------------------------|------------------------------------|------------------|------------------------|----------------------------------------|-----------------------------------------|--------------------|---------------------|-----------------------------------|--|
|                                          |                        |                                    | 97903            |                        | WC-                                    |                                         |                    |                     |                                   |  |
| Property Code                            |                        |                                    |                  | AUD                    | <sup>5</sup> Property Nat<br>ACIOUS 19 | roperty Name JS 19 FEDERAL              |                    |                     | <sup>6</sup> Well Number<br>#601H |  |
| 70GRID No.<br>7377                       |                        | *Operator Name EOG RESOURCES, INC. |                  |                        |                                        |                                         |                    |                     | Elevation 3464                    |  |
|                                          |                        |                                    |                  |                        | <sup>10</sup> Surface Loc              | ation                                   |                    |                     |                                   |  |
| UL or lot no.                            | Section<br>19          | Township<br>25-S                   | 33-E             | Lot ldn                | Feet from the 2186'                    | North/South line<br>SOUTH               | Feet from the 879' | East/West line WEST | Count                             |  |
| JL or lot no.                            | Section                | Township                           | Range            | Lot Idn                | Feet from the                          | North/South line                        | Feet from the      | East/West line      | Count                             |  |
| 4                                        | 30                     | 25-S                               | 33-E             | -                      | 230'                                   | SOUTH                                   | 550'               | WEST                | LEA                               |  |
| Dedicated Acres                          | <sup>13</sup> Joint or | nfill <sup>14</sup> Co             | nsolidation Code | 15Order                | No.                                    |                                         |                    |                     |                                   |  |