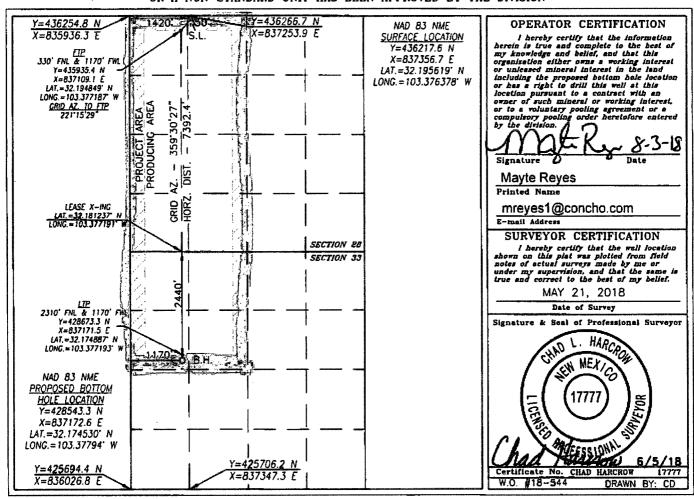

## Surface Location

| UL or | lot No. | Section | Township | Range | Lot Idn | Feet from the | North/South line | Feet from the | East/West line | County |
|-------|---------|---------|----------|-------|---------|---------------|------------------|---------------|----------------|--------|
|       | c       | 28      | 24-S     | 35-E  |         | 50            | NORTH            | 1420          | WEST           | LEA    |

## Bottom Hole Location If Different From Surface

| UL or lot No.   | Section | Township    | Range         | Lot ldn | Feet from the | North/South line | Feet from the | East/West line | County |
|-----------------|---------|-------------|---------------|---------|---------------|------------------|---------------|----------------|--------|
| E               | 33      | 24-S        | 35-E          |         | 2440          | NORTH            | 1170          | WEST           | LEA    |
| Dedicated Acres | Joint o | r infill Co | nsolidation ( | ode Or  | der No.       | 3                | ·             |                |        |
| 480             |         |             |               |         |               |                  |               |                |        |