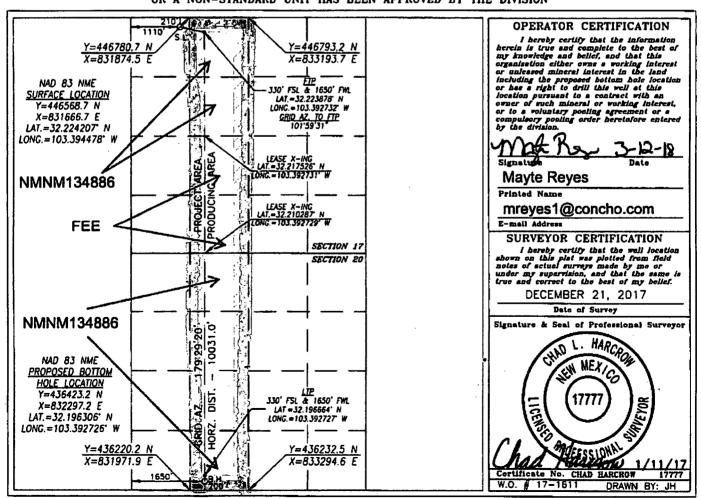

STANDARD

STANDAR

Revised August 1, 2011 Submit one copy to appropriate District Office

□ AMENDED REPORT

| ,,                          | WELL LOCATION AND ACREAGE DEDICATION PLAT |             |
|-----------------------------|-------------------------------------------|-------------|
| API Number<br>30-025- 45058 | Pool Code Pool National Wildcat; Bone Sp  | riog        |
| Property Code               | Property Name                             | Well Number |
| 32226                       | BONAID FEDERAL COM                        | 14H         |
| OGRID No.                   | Operator Name                             | Elevation   |
| 229137                      | COG OPERATING, LLC                        | 3376.7'     |

## Surface Location

| 1 | UL or lot No. | Section | Township | Range | Lot idn | Feet from the | North/South line | Feet from the | East/West line | County |
|---|---------------|---------|----------|-------|---------|---------------|------------------|---------------|----------------|--------|
|   | D             | 17      | 24-S     | 35-E  |         | 210           | NORTH            | 1110          | WEST           | LEA    |

## Bottom Hole Location If Different From Surface

| UL or lot No.  | Section<br>20 | Township 24-S | Range<br>35-E | Lot Idn  | Feet from the 200 | North/South line<br>SOUTH | Feet from the 1650 | East/West line<br>WEST | County |
|----------------|---------------|---------------|---------------|----------|-------------------|---------------------------|--------------------|------------------------|--------|
| Dedicated Acre | Joint o       | r Infili Co   | nsolidation ( | Code Ore | der Na.           |                           |                    |                        |        |

NO ALLOWABLE WILL BE ASSIGNED TO THIS COMPLETION UNTIL ALL INTERESTS HAVE BEEN CONSOLIDATED OR A NON-STANDARD UNIT HAS BEEN APPROVED BY THE DIVISION