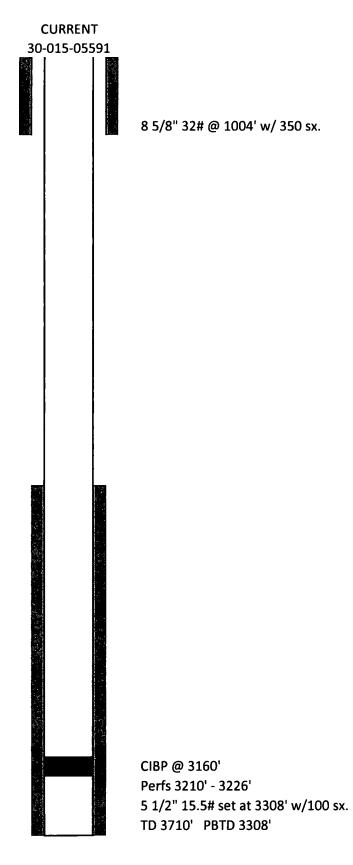

Tom R Cone North Shugart Queen Unit No. 4 30-015-05591 UL – E, Sec. 21, T18S, R31E 2310' FNL & 330' FWL BLM Serial #: NM LC 059569B

8 5/8" 32# @ 1004' w/ 350 sx cmt 5 1/2"15.5# @ 3308' w/ 100 sx cmt TD 3710' CIBP 3160' Perfs 3210' – 3226'