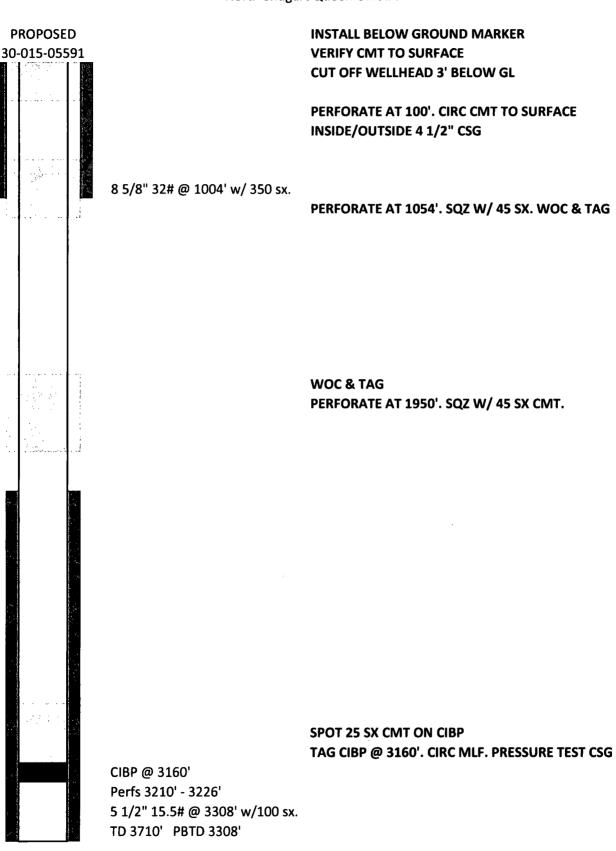

- 1. MIRU. POOH w/ production equipment.
- 2. **Tag** CIBP at 3160'. Circulate hole with mud laden fluid. Pressure test casing to 500 psi. Spot 25 sx cement on CIBP.
- 3. Perf at 1950'. Squeeze w/ 45 sx cement. WOC & tag at 1800' or better.
- 4. Perf @ 1054'. Squeeze w/ 45 sx cement. WOC & tag at 954' or better.
- 5. Perf @ 100'. Circulate cement to surface inside/outside 5 ½" casing.
- 6. Cut off wellhead 3' below ground level and verify cement to surface all strings.
- 7. Install below ground P&A marker. Photos should be taken prior to and after welding on plate. Record GPS reading. BLM should be notified prior to cut off so it can be witnessed.

NOTES: Mud laden fluid consists of brine water with 25 sx salt gel per 100 bbls of fluid. If casing will not hold pressure, contact the OCD for instructions prior to proceeding with P&A.