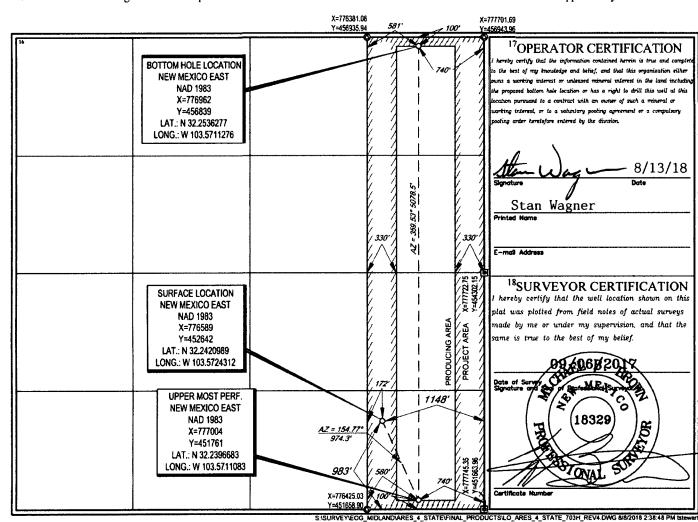

## WELL LOCATION AND ACREAGE DEDICATION PLAT

| <sup>1</sup> API Number |                        |                     | <sup>2</sup> Pool Code     |          | Ĭ                        | <sup>3</sup> Pool Name               |               |                |                          |  |
|-------------------------|------------------------|---------------------|----------------------------|----------|--------------------------|--------------------------------------|---------------|----------------|--------------------------|--|
| 30-025-43819            |                        |                     | 9813                       | 35       | WC-                      | WC-025 G-09 S243310P; Upper Wolfcamp |               |                |                          |  |
| <sup>4</sup> Property C | Property Code          |                     | <sup>5</sup> Property Name |          |                          |                                      |               |                | <sup>6</sup> Well Number |  |
| 317668                  |                        | ARES 4 STATE        |                            |          |                          |                                      |               |                | 703H                     |  |
| OGRID !                 | <sup>7</sup> OGRID No. |                     | <sup>8</sup> Operator Name |          |                          |                                      |               |                |                          |  |
| 7377                    |                        | EOG RESOURCES, INC. |                            |          |                          |                                      |               |                | 3586'                    |  |
|                         |                        |                     |                            |          | <sup>10</sup> Surface Lo | cation                               |               | •              |                          |  |
| UL or lot no.           | Section                | Township            | Range Lot Idn              |          | Feet from the            | North/South line                     | Feet from the | East/West line | County                   |  |
| P                       | 4                      | 24-S                | 33-E                       | -        | 983'                     | SOUTH                                | 1148'         | EAST           | LEA                      |  |
|                         | L                      | <u> </u>            | <sup>11</sup> Be           | ottom Ho | le Location If D         | ifferent From Suri                   | face          |                |                          |  |
| UL or lot no.           | Section                | Township            | Range                      | Lot Idn  | Feet from the            | North/South line                     | Feet from the | East/West line | County                   |  |
| A                       | 4                      | 24-S                | 33-E                       | -        | 100'                     | NORTH                                | 740'          | EAST           | LEA                      |  |
| 12Dedicated Acres       | <sup>13</sup> Joint or | Infill I*Co         | nsolidation Code           | 15Orde   | er No.                   |                                      |               |                |                          |  |
| 160.00                  |                        | l                   |                            |          |                          |                                      |               |                |                          |  |