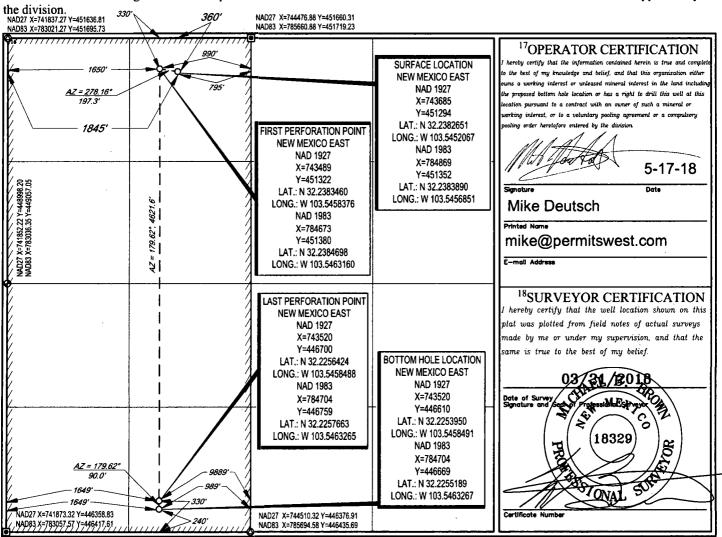

| District 1<br>1625 N. French Dr., F<br>Phone: (575) 393-616<br>District 11<br>811 S. First St., Artes<br>Phone: (575) 748-128<br>District 111<br>1000 Rio Brazos Roaa<br>Phone: (505) 334-617<br>District 1V<br>1220 S. St. Francis Dr<br>Phone: (505) 476-346 | 93-0720<br>18-9720<br>1410<br>14-6170<br>187505 |          |                                                             | State of New<br>Minerals &<br>Depart<br>ONSERVAT<br>20 South St<br>Sante Fe, N | IED _                    | FORM C-102<br>evised August 1, 2011<br>e copy to appropriate<br>District Office<br>MENDED REPORT |               |                |        |  |
|----------------------------------------------------------------------------------------------------------------------------------------------------------------------------------------------------------------------------------------------------------------|-------------------------------------------------|----------|-------------------------------------------------------------|--------------------------------------------------------------------------------|--------------------------|--------------------------------------------------------------------------------------------------|---------------|----------------|--------|--|
|                                                                                                                                                                                                                                                                |                                                 | W        | ELL LC                                                      | <b>CATIO</b>                                                                   | N AND ACR                | EAGE DEDIC                                                                                       | ATIÔN PLA     | T              |        |  |
| <sup>1</sup> API Number<br>30-025- <b>4605</b> 1                                                                                                                                                                                                               |                                                 |          | <sup>3</sup> Pool Code<br>98135 WC-025 G-09 S243310P; UPPER |                                                                                |                          |                                                                                                  |               | RWOLFCAMP      |        |  |
| <sup>4</sup> Property Code                                                                                                                                                                                                                                     |                                                 |          |                                                             | 51                                                                             | <sup>6</sup> Well Number |                                                                                                  |               |                |        |  |
| 372239                                                                                                                                                                                                                                                         |                                                 |          |                                                             | CHA                                                                            |                          | #212H                                                                                            |               |                |        |  |
| <sup>7</sup> OGRID No.                                                                                                                                                                                                                                         |                                                 |          |                                                             |                                                                                | Elevation                |                                                                                                  |               |                |        |  |
| 228937                                                                                                                                                                                                                                                         |                                                 | 1        | MATADO                                                      |                                                                                | 3611'                    |                                                                                                  |               |                |        |  |
|                                                                                                                                                                                                                                                                |                                                 |          |                                                             |                                                                                | <sup>10</sup> Surface Lo | ocation                                                                                          |               |                |        |  |
| UL or lot no.                                                                                                                                                                                                                                                  | Section                                         | Township | Range                                                       | Lot Idn                                                                        | Feet from the            | North/South line                                                                                 | Feet from the | East/West line | County |  |
| C                                                                                                                                                                                                                                                              | 11                                              | 24-S     | 33-Е                                                        | -C                                                                             | 360'                     | NORTH                                                                                            | 1845'         | WEST           | LEA    |  |
|                                                                                                                                                                                                                                                                |                                                 |          | ·4                                                          |                                                                                |                          |                                                                                                  |               |                |        |  |
| UL or lot no.                                                                                                                                                                                                                                                  | Section                                         | Township | Range                                                       | Lot Idn                                                                        | Feet from the            | North/South line                                                                                 | Feet from the | East/West line | County |  |

| N                             | 11                       | 24-S                    | 33-E                   |                       | 240'   | SOUTH | 1649' | WEST | LEA |
|-------------------------------|--------------------------|-------------------------|------------------------|-----------------------|--------|-------|-------|------|-----|
| <sup>12</sup> Dedicated Acres | <sup>13</sup> Joint or l | infill <sup>14</sup> Co | nsolidation Cod<br>C · | de <sup>15</sup> Orde | er No. |       |       |      |     |

No allowable will be assigned to this completion until all interests have been consolidated or a non-standard unit has been approved by 360 NAD27 X=744476.88 Y=451660.31

SUSURVEYMATADOR RESOURCESICHARLES LING FED COM 212HIFINAL PRODUCTSILO CHARLES LING FED COM 212H REV5.DWG 4/24/2018 4:05:51 PM bgregor