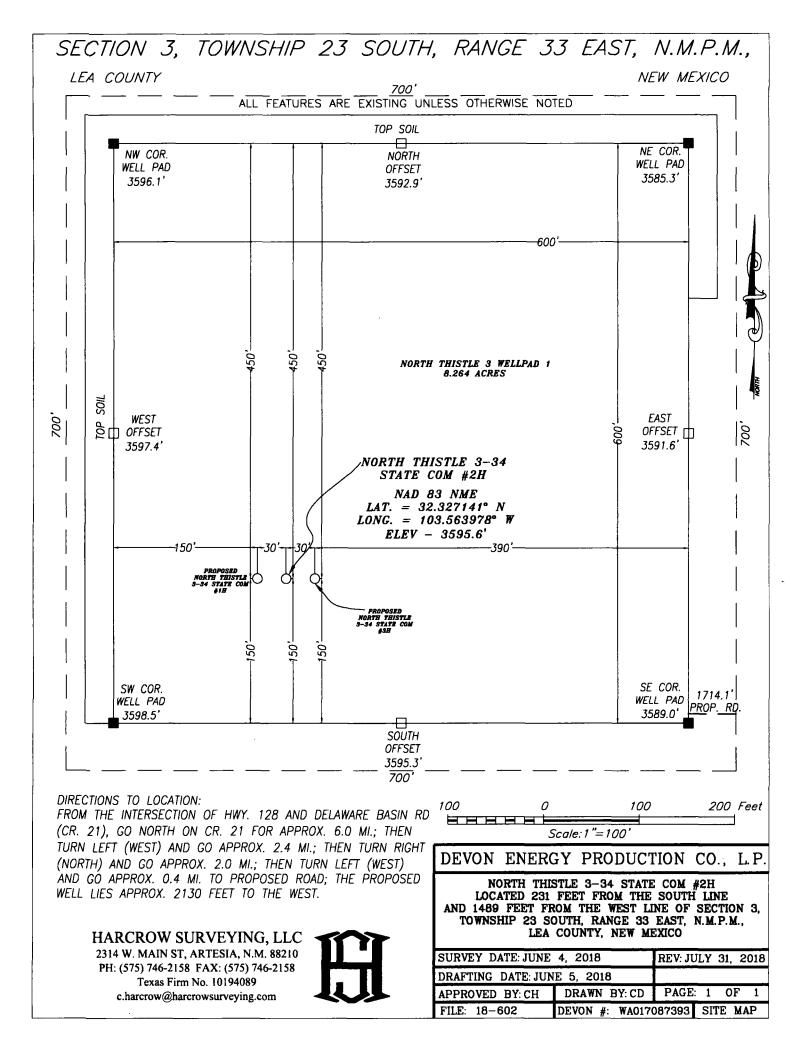

DISTRICT III 1000 RIO BRAZOS RD., AZTEC, NM 87410 Phone: (505) 334-6178 Fax: (505) 334-6170

☐ AMENDED REPORT

|               | WELL LOCATION AND | ACREAGE DEDICATION PLAT   |           |  |  |
|---------------|-------------------|---------------------------|-----------|--|--|
| API Number    | Pool Code         | Pool Name                 |           |  |  |
| 30-025-4507   | 7320              | BRINNINSTOOL; BONE SPRING |           |  |  |
| Property Code | Prop              | Well Number               |           |  |  |
| 322229        | NORTH THISTLE     | 2H                        |           |  |  |
| OGRID No.     |                   | ator Name                 | Elevation |  |  |
| 6137          | DEVON ENERGY P    | 3595.6'                   |           |  |  |