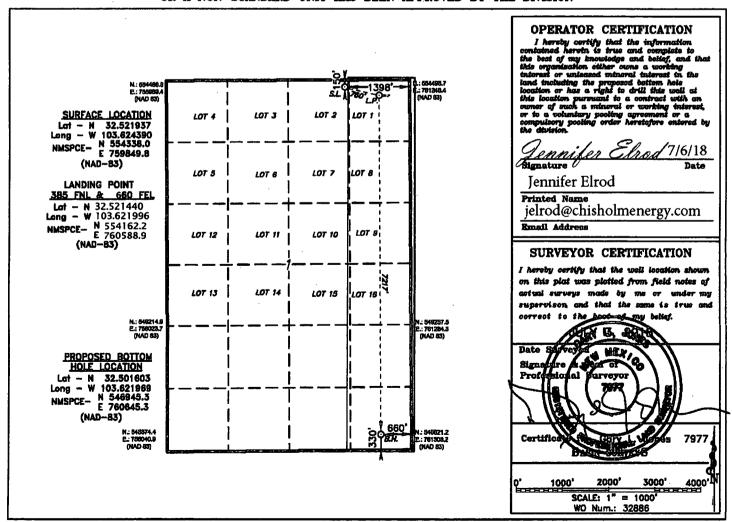

## WELL LOCATION AND ACREAGE DEDICATION PLAT

| API Number             | Pool Code               | Pool Name                |          |  |
|------------------------|-------------------------|--------------------------|----------|--|
| 30-025-44811           | 97895                   | WC-025 G-08 S213304D; BS |          |  |
| Property Code  32/4-40 | Property<br>MINIS 1 FED | Well Number<br>6H        |          |  |
| 0GRID No.              | Operator                | Name OPERATING, LLC      | Mevation |  |
| 372137                 | CHISHOLM ENERGY         |                          | 3719     |  |

#### Surface Location

| UL or lot No. | Section | Township | Range | Lot ldn | FEET from the | North/South line | FEET from the | East/West line | County |
|---------------|---------|----------|-------|---------|---------------|------------------|---------------|----------------|--------|
| LOT 2         | 1       | 21 S     | 32 E  |         | 150           | NORTH            | 1398          | EAST           | LEA    |

#### Bottom Hole Location If Different From Surface

| UL or lot No.   | Section<br>1 | Township<br>21 S | Range<br>32 E | Lot Idn | VEET from the 330 | North/South line SOUTH | FEET from the | EAST | County<br>LEA |
|-----------------|--------------|------------------|---------------|---------|-------------------|------------------------|---------------|------|---------------|
| Dedicated Acres | Joint o      | r Infill Co      | nsolidation ( | Code Or | der No.           |                        |               |      |               |