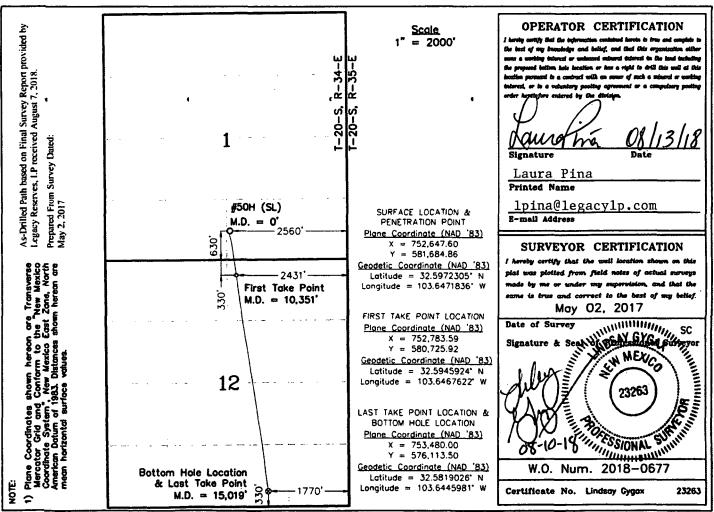

## WELL LOCATION AND ACREAGE DEDICATION PLAT

| API Number    | Pool Code     |             |
|---------------|---------------|-------------|
| 30-025-44411  | 37570         | ıg          |
| Property Code | Prop          | Well Number |
| 302802        | LE            | , 50H       |
| OGRID No.     | Opera         | Elevation   |
| 240974        | LEGACY RESERV | 3677'       |

## Surface Location

| UL or lot No. | Section | Township | Range | Lot Idn | Feet from the | North/South line | Feet from the | East/West line | County |
|---------------|---------|----------|-------|---------|---------------|------------------|---------------|----------------|--------|
| 0             | 01      | 20 S     | 34 E  |         | 630           | SOUTH            | 2560          | EAST           | LEA    |

## Bottom Hole Location If Different From Surface

| UL or lot No.                                          | Section | Township | Range | Lot ldn | Feet from the | North/South line | Feet from the | East/West line | County |
|--------------------------------------------------------|---------|----------|-------|---------|---------------|------------------|---------------|----------------|--------|
| 0                                                      | 12      | 20 S     | 34 E  |         | 330           | SOUTH            | 1770          | EAST           | LEA    |
| Dedicated Acres   Joint or Infill   Consolidation Code |         |          |       | Code Or | der No.       |                  |               |                | L      |
| 160                                                    |         |          |       |         |               |                  |               |                |        |