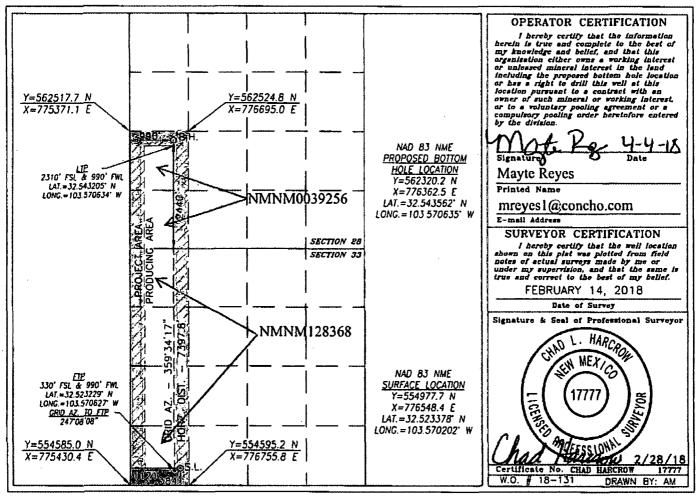

☐ AMENDED REPORT

DISTRICT IV
1820 S. ST. FRANCIS DR. SANTA PT. NA 87300 C Phone: (505) 475-3460 Pax: (505) 476-3460 Pax: (5

| API Number<br>30-025 — 45105 | Pool Code | WC-024 G-08 \$2634360 Wolfcamp |                      |  |
|------------------------------|-----------|--------------------------------|----------------------|--|
| Property Code                | Proj      | FEDERAL COM                    | Well Number<br>9H    |  |
| OGRID No.<br>229137          | •         | ator Name<br>RATING, LLC       | Elevation<br>3804.5' |  |

## Surface Location

| 1 | UL or lot No. | Section | Township | Range | Lot Idn | Feet from the | North/South line | Feet from the | East/West line | County |
|---|---------------|---------|----------|-------|---------|---------------|------------------|---------------|----------------|--------|
| į | М             | 33      | 20-S     | 34-E  |         | 384           | SOUTH            | 1121          | WEST           | LEA    |

## Bottom Hole Location If Different From Surface

| UL or lot No.   | Section | Township    | Range         | Lot Idn | Feet from the | North/South line                      | Feet from the | East/West line | County |
|-----------------|---------|-------------|---------------|---------|---------------|---------------------------------------|---------------|----------------|--------|
| L               | 28      | 20-S        | 34-E          |         | 2440          | SOUTH                                 | 990           | WEST           | LEA    |
| Dedicated Acres | Joint o | r Infill Co | usolidation ( | ode Or  | der No.       | · · · · · · · · · · · · · · · · · · · |               | <u> </u>       |        |
| 240             | [       |             |               |         |               |                                       | * •           |                | •      |