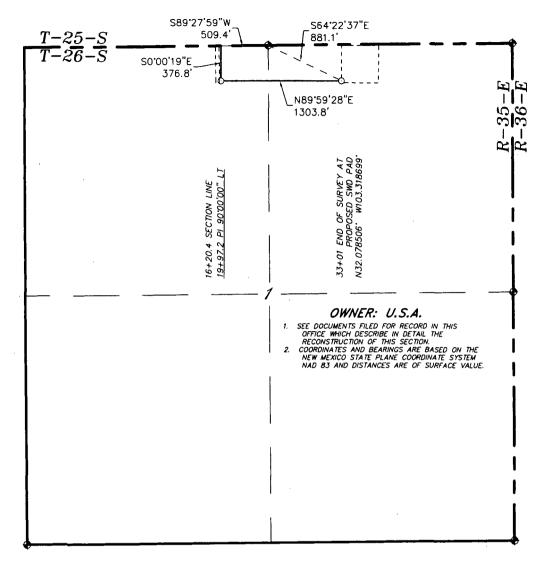

# SECTION 36, TOWNSHIP 26 SOUTH, RANGE 35 EAST, N.M.P.M., LEA COUNTY, NEW MEXICO.

### L<u>EGAL DESCRIPTIO</u>N

A STRIP OF LAND 30.0 FEET WIDE, LOCATED IN SECTION 1, TOWNSHIP 26 SOUTH, RANGE 35 EAST, N.M.P.M., LEA COUNTY, NEW MEXICO AND BEING 15.0 FEET LEFT AND RIGHT OF THE ABOVE PLATTED CENTERLINE SURVEY.

SEC. 1 1680.6 FEET = 101.85 RODS = 0.32 MILES = 1.16 ACRES

BASIN SURVEYS P.O. BOX 1786-HOBBS, NEW MEXICO

W.O. Number: 33455 Drawn By: K. GOAD

Date: 01-03-2018 Disk: KJG - 33455P.DWG

1000 0 1000 2000 FEET

# COG OPERATING LLC

REF: PROPOSED 4" LINE TO THE USHANKA FED COM 23

A PIPELINE CROSSING USA LAND IN
SECTION 1, TOWNSHIP 26 SOUTH, RANGE 35 EAST,
N.M.P.M., LEA COUNTY, NEW MEXICO.

Survey Date: 12-22-2017 Sheet 2 of 2 Sheets