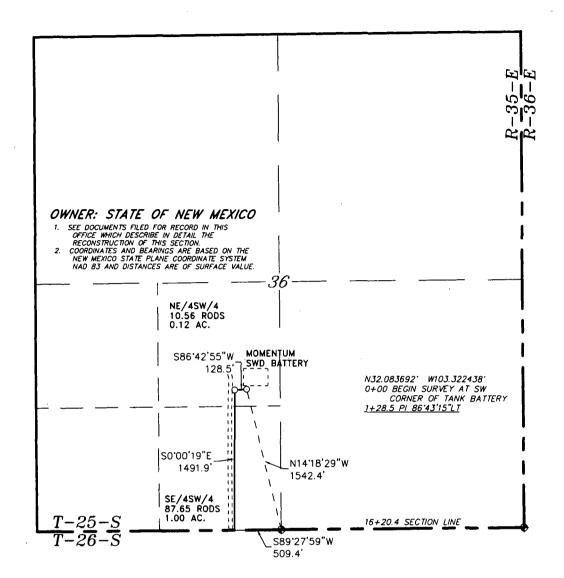

#### SECTION 36, TOWNSHIP 25 SOUTH, RANGE 35 EAST, N.M.P.M., LEA COUNTY. NEW MEXICO.

#### LEGAL DESCRIPTION

A STRIP OF LAND 30.0 FEET WIDE, LOCATED IN SECTION 36, TOWNSHIP 25 SOUTH, RANGE 35 EAST, N.M.P.M., LEA COUNTY, NEW MEXICO AND BEING 15.0 FEET LEFT AND RIGHT OF THE FOLLOWING DESCRIBED CENTERLINE SURVEY.

BEGINNING AT A POINT WHICH LIES N.14"18'29"W., 1542.4 FEET FROM THE SOUTH QUARTER CORNER OF SAID SECTION 36; THENCE S.86'42'55"W., 128.5 FEET: THENCE S.00'00'19"E., 1491.9 FEET TO A POINT ON THE SOUTH SECTION LINE WHICH LIES S.89'27'59"W., 509.4 FEET FROM THE SOUTH QUARTER CORNER OF SAID SECTION 36. SAID STRIP OF LAND BEING 1620.4 FEET OR 98.21 RODS IN LENGTH AND CONTAINING 1.12 ACRES, MORE OR LESS, AND BEING ALLOCATED BY FORTIES AS FOLLOWS.

> NE/4SW/4 10.56 RODS OR 0.12 ACRES SE/45W/4 87.65 RODS OR 1.00 ACRES

BASIN SURVEYS P.O. BOX 1786 - HOBBS, NEW MEXICO

W.O. Number: 33455 Drawn By: K. GOAD Date: 01-03-2018 Disk: KJG - 33455P.DWG

1000 1000 2000 FEFT 

## COG OPERATING LLC

REF: PROPOSED 4" LINE TO THE USHANKA FED COM 23

A PIPELINE CROSSING STATE LAND IN SECTION 36, TOWNSHIP 25 SOUTH, RANGE 35 EAST,

N.M.P.M., LEA COUNTY, NEW MEXICO.

Sheet of Sheets Survey Date: 12-22-2017 2