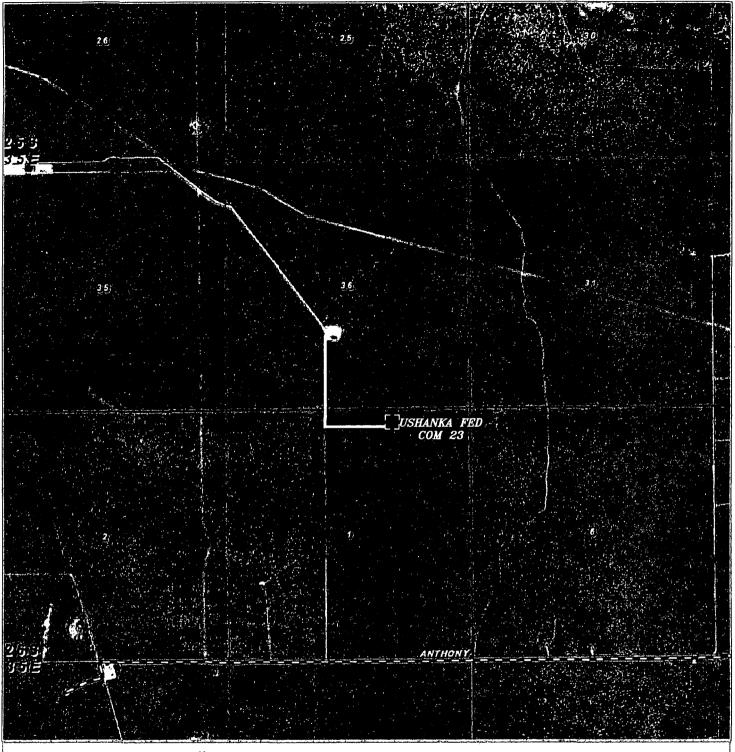

# SECTION 36, TOWNSHIP 26 SOUTH, RANGE 35 EAST, N.M.P.M., LEA COUNTY, NEW MEXICO.

### L<u>EGAL DESCRIPTIO</u>N

A STRIP OF LAND 30.0 FEET WIDE, LOCATED IN SECTION 1, TOWNSHIP 26 SOUTH, RANGE 35 EAST, N.M.P.M., LEA COUNTY, NEW MEXICO AND BEING 15.0 FEET LEFT AND RIGHT OF THE ABOVE PLATTED CENTERLINE SURVEY.

# COG OPERATING LLC

REF: PROPOSED 4" LINE TO THE USHANKA FED COM 23

A PIPELINE CROSSING USA LAND IN
SECTION 1, TOWNSHIP 26 SOUTH, RANGE 35 EAST,
N.M.P.M., LEA COUNTY, NEW MEXICO.

Survey Date: 12-22-2017 Sheet 2 of 2 Sheets

#### SECTION 36, TOWNSHIP 25 SOUTH, RANGE 35 EAST, N.M.P.M., LEA COUNTY. NEW MEXICO.

#### LEGAL DESCRIPTION

A STRIP OF LAND 30.0 FEET WIDE, LOCATED IN SECTION 36, TOWNSHIP 25 SOUTH, RANGE 35 EAST, N.M.P.M., LEA COUNTY, NEW MEXICO AND BEING 15.0 FEET LEFT AND RIGHT OF THE FOLLOWING DESCRIBED CENTERLINE SURVEY.

BEGINNING AT A POINT WHICH LIES N.14"18'29"W., 1542.4 FEET FROM THE SOUTH QUARTER CORNER OF SAID SECTION 36; THENCE S.86'42'55"W., 128.5 FEET: THENCE S.00'00'19"E., 1491.9 FEET TO A POINT ON THE SOUTH SECTION LINE WHICH LIES S.89'27'59"W., 509.4 FEET FROM THE SOUTH QUARTER CORNER OF SAID SECTION 36. SAID STRIP OF LAND BEING 1620.4 FEET OR 98.21 RODS IN LENGTH AND CONTAINING 1.12 ACRES, MORE OR LESS, AND BEING ALLOCATED BY FORTIES AS FOLLOWS.

> NE/4SW/4 10.56 RODS OR 0.12 ACRES SE/45W/4 87.65 RODS OR 1.00 ACRES

BASIN SURVEYS P.O. BOX 1786 - HOBBS, NEW MEXICO

W.O. Number: 33455 Drawn By: K. GOAD Date: 01-03-2018 Disk: KJG - 33455P.DWG

1000 1000 2000 FEFT 

## COG OPERATING LLC

REF: PROPOSED 4" LINE TO THE USHANKA FED COM 23

A PIPELINE CROSSING STATE LAND IN SECTION 36, TOWNSHIP 25 SOUTH, RANGE 35 EAST,

N.M.P.M., LEA COUNTY, NEW MEXICO.

Sheet of Sheets Survey Date: 12-22-2017 2