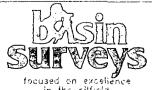

# SECTION 36, TOWNSHIP 26 SOUTH, RANGE 35 EAST, N.M.P.M., LEA COUNTY, NEW MEXICO.

### L<u>EGAL DESCRIPTIO</u>N

A STRIP OF LAND 30.0 FEET WIDE, LOCATED IN SECTION 1, TOWNSHIP 26 SOUTH, RANGE 35 EAST, N.M.P.M., LEA COUNTY, NEW MEXICO AND BEING 15.0 FEET LEFT AND RIGHT OF THE ABOVE PLATTED CENTERLINE SURVEY.

# COG OPERATING LLC

REF: PROPOSED 4" LINE TO THE USHANKA FED COM 23

A PIPELINE CROSSING USA LAND IN
SECTION 1, TOWNSHIP 26 SOUTH, RANGE 35 EAST,
N.M.P.M., LEA COUNTY, NEW MEXICO.

Survey Date: 12-22-2017 Sheet 2 of 2 Sheets

#### SECTION 36, TOWNSHIP 25 SOUTH, RANGE 35 EAST, N.M.P.M., LEA COUNTY. NEW MEXICO.

#### LEGAL DESCRIPTION

A STRIP OF LAND 30.0 FEET WIDE, LOCATED IN SECTION 36, TOWNSHIP 25 SOUTH, RANGE 35 EAST, N.M.P.M., LEA COUNTY, NEW MEXICO AND BEING 15.0 FEET LEFT AND RIGHT OF THE FOLLOWING DESCRIBED CENTERLINE SURVEY.

BEGINNING AT A POINT WHICH LIES N.14"18'29"W., 1542.4 FEET FROM THE SOUTH QUARTER CORNER OF SAID SECTION 36; THENCE S.86'42'55"W., 128.5 FEET: THENCE S.00'00'19"E., 1491.9 FEET TO A POINT ON THE SOUTH SECTION LINE WHICH LIES S.89'27'59"W., 509.4 FEET FROM THE SOUTH QUARTER CORNER OF SAID SECTION 36. SAID STRIP OF LAND BEING 1620.4 FEET OR 98.21 RODS IN LENGTH AND CONTAINING 1.12 ACRES, MORE OR LESS, AND BEING ALLOCATED BY FORTIES AS FOLLOWS.

> NE/4SW/4 10.56 RODS OR 0.12 ACRES SE/45W/4 87.65 RODS OR 1.00 ACRES

BASIN SURVEYS P.O. BOX 1786 - HOBBS, NEW MEXICO

W.O. Number: 33455 Drawn By: K. GOAD Date: 01-03-2018 Disk: KJG - 33455P.DWG

1000 1000 2000 FEFT 

## COG OPERATING LLC

REF: PROPOSED 4" LINE TO THE USHANKA FED COM 23

A PIPELINE CROSSING STATE LAND IN SECTION 36, TOWNSHIP 25 SOUTH, RANGE 35 EAST,

N.M.P.M., LEA COUNTY, NEW MEXICO.

Sheet of Sheets Survey Date: 12-22-2017 2