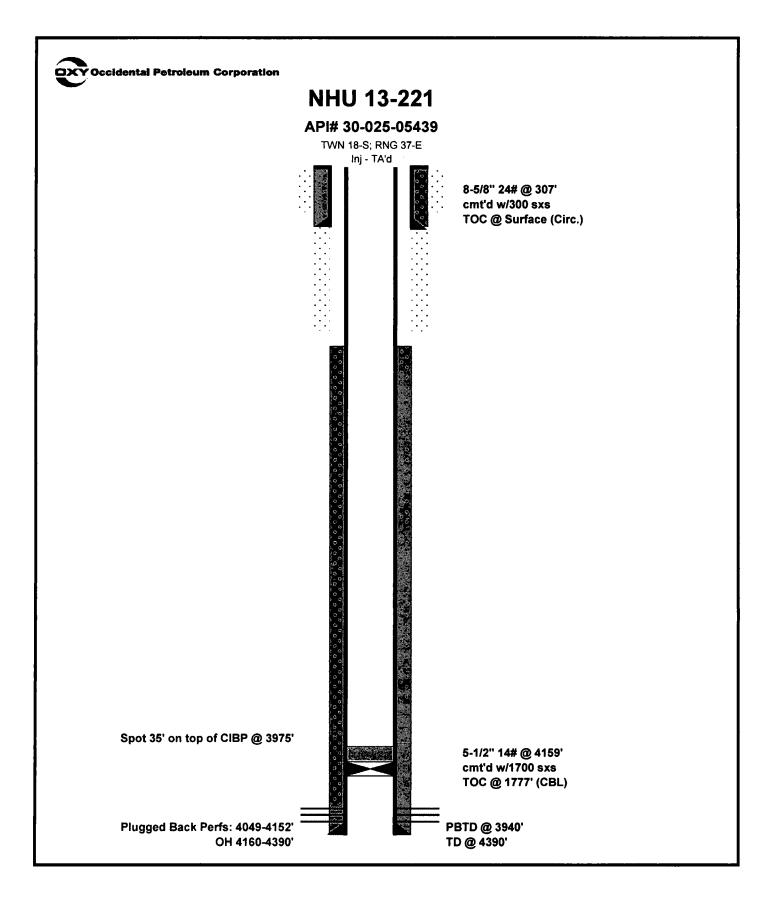

| Submit 1 Copy To Appropriate District<br>Office                                     | State of New Mexico                                                                         | Form C-103                                              |  |  |  |  |
|-------------------------------------------------------------------------------------|---------------------------------------------------------------------------------------------|---------------------------------------------------------|--|--|--|--|
| District I - (575) 393-6161                                                         | Energy, Minerals and Natural Resource                                                       | es Revised July 18, 2013<br>WELL API NO.                |  |  |  |  |
| 1625 N. French Dr., Hobbs, NM 88240<br>District II – (575) 748-1283                 |                                                                                             |                                                         |  |  |  |  |
| 811 S. First St., Artesia, NM 88210                                                 | OIL CONSERVATION DIVISION                                                                   | 5. Indicate Type of Lease                               |  |  |  |  |
| District III – (505) 334-6178<br>1000 Rio Brazos Rd., Aztec, NM 87410               | 1220 South St. Francis Dr.                                                                  | STATE 🔀 FEE 🗌                                           |  |  |  |  |
| <u>District IV</u> - (505) 476-3460                                                 | Santa Fe, NM 87505                                                                          | 6. State Oil & Gas Lease No.                            |  |  |  |  |
| 1220 S. St. Francis Dr., Santa Fe                                                   | 1 2010                                                                                      |                                                         |  |  |  |  |
| SUNDRY NOT                                                                          | CES AND PORTS ON WELLS                                                                      | 7. Lease Name or Unit Agreement Name                    |  |  |  |  |
| (DO NOT USE THIS FORM FOR FASPOS.<br>DIFFERENT RESERVOIR. USE "APPLIC.              |                                                                                             |                                                         |  |  |  |  |
| PROPOSALS.)                                                                         | North Hobbs (G/SA) Unit<br>8. Well Number 221                                               |                                                         |  |  |  |  |
| 1. Type of Well: Oil Well                                                           |                                                                                             |                                                         |  |  |  |  |
| 2. Name of Operator<br>Occidental Permian, Ltd                                      | 9. OGRID Number 157984                                                                      |                                                         |  |  |  |  |
| 3. Address of Operator                                                              |                                                                                             | 10. Pool name or Wildcat                                |  |  |  |  |
| HCR 1 Box 90 Denver City                                                            | /, TX 79323                                                                                 | Hobbs (G/SA)                                            |  |  |  |  |
| 4. Well Location                                                                    |                                                                                             |                                                         |  |  |  |  |
| Unit Letter F :                                                                     | 1980 feet from the North line and                                                           | d 1980 feet from the West line                          |  |  |  |  |
| Section 13                                                                          | Township 18-S Range 37-E                                                                    | NMPM Lea County                                         |  |  |  |  |
|                                                                                     | 11. Elevation (Show whether DR, RKB, RT, GI                                                 | R, etc.)                                                |  |  |  |  |
|                                                                                     | 3676' GR                                                                                    |                                                         |  |  |  |  |
|                                                                                     |                                                                                             |                                                         |  |  |  |  |
| 12. Check A                                                                         | ppropriate Box to Indicate Nature of No                                                     | tice, Report or Other Data                              |  |  |  |  |
| NOTICE OF INT                                                                       |                                                                                             | SUBSEQUENT REPORT OF:                                   |  |  |  |  |
|                                                                                     |                                                                                             | · · · · · · · · · · · · · · · · · · ·                   |  |  |  |  |
|                                                                                     |                                                                                             | E DRILLING OPNS. P AND A                                |  |  |  |  |
|                                                                                     |                                                                                             |                                                         |  |  |  |  |
|                                                                                     | <b>—</b>                                                                                    | _                                                       |  |  |  |  |
| CLOSED-LOOP SYSTEM                                                                  | _                                                                                           |                                                         |  |  |  |  |
| OTHER:                                                                              |                                                                                             | sing integrity test/TA status extension request         |  |  |  |  |
|                                                                                     | ted operations. (Clearly state all pertinent details). SEE RULE 19.15.7.14 NMAC. For Multip | ils, and give pertinent dates, including estimated date |  |  |  |  |
| proposed completion or reco                                                         |                                                                                             | le completions. Attach wendore diagram of               |  |  |  |  |
| Date of test: 07/25/201                                                             | 10                                                                                          | /                                                       |  |  |  |  |
|                                                                                     |                                                                                             |                                                         |  |  |  |  |
| Pressure readings: Initial - 565 PSI Ending - 555 PSI<br>Length of test: 30 minutes |                                                                                             |                                                         |  |  |  |  |
| Witnessed: Vas Karry Fortner NMOCD                                                  |                                                                                             |                                                         |  |  |  |  |
| - in Anomal of Temporary 1 / 2020                                                   |                                                                                             |                                                         |  |  |  |  |
| Abandonment Expires 7/25/2020                                                       |                                                                                             |                                                         |  |  |  |  |
|                                                                                     | AbanaDiulion                                                                                |                                                         |  |  |  |  |
|                                                                                     |                                                                                             |                                                         |  |  |  |  |
|                                                                                     |                                                                                             |                                                         |  |  |  |  |
|                                                                                     | ,                                                                                           |                                                         |  |  |  |  |
|                                                                                     |                                                                                             |                                                         |  |  |  |  |
|                                                                                     |                                                                                             |                                                         |  |  |  |  |
| Spud Date:                                                                          | Rig Release Date:                                                                           |                                                         |  |  |  |  |
|                                                                                     |                                                                                             |                                                         |  |  |  |  |
|                                                                                     | h                                                                                           |                                                         |  |  |  |  |
| I hereby certify that the information a                                             | bove is true and complete to the best of my know                                            | wledge and bellet.                                      |  |  |  |  |
| have a                                                                              | John                                                                                        | Y                                                       |  |  |  |  |
| SIGNATURELIA CHA                                                                    | ADT WOT THTLE Admin. Associate                                                              | DATE 08/20/2018                                         |  |  |  |  |
|                                                                                     |                                                                                             |                                                         |  |  |  |  |
| Type or print name Mendy A. Joh                                                     | E-mail address: mendy_jo                                                                    | phnson@oxy.com PHONE: 806-592-6280                      |  |  |  |  |
| For State Use Only                                                                  | » P A = 1                                                                                   |                                                         |  |  |  |  |
| APPROVED BY: Y Lafey                                                                | ADROWNSTITLE AO/I                                                                           | DATE $8/2z/2018$                                        |  |  |  |  |
| Conditions of Approval (if any):                                                    |                                                                                             |                                                         |  |  |  |  |
|                                                                                     |                                                                                             |                                                         |  |  |  |  |
|                                                                                     | RBDMS- CHART-V                                                                              | J                                                       |  |  |  |  |
|                                                                                     |                                                                                             |                                                         |  |  |  |  |

## State of New Mexico Energy, Minerals and Natural Resources Department Oil Conservation Division Hobbs District Office

| r                                        |                                       |                  | Operator           |                        | HEAD TES          | ST REPOR                              | T            | <u></u>                               | API Numb                               | pēr —                                 |
|------------------------------------------|---------------------------------------|------------------|--------------------|------------------------|-------------------|---------------------------------------|--------------|---------------------------------------|----------------------------------------|---------------------------------------|
| Operator Name<br>OCCIDENTAL PERMIAN, LTD |                                       |                  |                    |                        |                   |                                       | 30-025-05439 |                                       |                                        |                                       |
| Property Name<br>NORTH HOBBS (G/SA) UNIT |                                       |                  |                    |                        |                   | Well No.<br>221                       |              |                                       |                                        |                                       |
|                                          |                                       | : :              |                    | <sup>7.</sup> S        | urface Locatio    | on                                    |              |                                       |                                        |                                       |
| UL - Lot<br>F                            | Section<br>13                         | Township<br>18-S | Range<br>37-E      |                        | Feet from<br>1980 | N/S Line<br>NORTH                     |              | et From<br>1980                       | E/W Line<br>WEST                       | County<br>LEA                         |
|                                          | Well Status                           |                  |                    |                        |                   |                                       |              |                                       | ······································ |                                       |
| Well                                     | Well Status SHUT-IN PRODUCING         |                  |                    |                        |                   | DAT                                   |              | ······                                |                                        |                                       |
| <u> </u>                                 | 44-                                   |                  |                    | l                      |                   |                                       |              | 5-18                                  |                                        |                                       |
|                                          | OPE                                   | N BRADEN         | HEAD AND INT       |                        | FO ATMOSPHEI      |                                       | LLY FOR      | 15 MINUTES                            | S EACH                                 |                                       |
| If bradenhead                            | i flowed wa                           | ter, check all   | of the description | OBS<br>ons that apply: | SERVED DAT        | ГА                                    |              |                                       |                                        |                                       |
|                                          |                                       |                  | irf-Interm         | (B)Interm(1)-          | Interm(2)         | (C)Interm-Pro                         | <u>a</u>     | (D)Prod                               | Csng                                   | (E)Tubing                             |
| Pressure                                 | ·····                                 |                  | 0                  |                        | $\mathcal{O}$     |                                       | ,            |                                       | $\overline{\Omega}$                    | TA                                    |
| Flow Charac                              | cteristics                            |                  |                    |                        | 0                 |                                       |              |                                       |                                        |                                       |
| Puff                                     |                                       |                  |                    | Y                      |                   | ¥ /                                   |              |                                       | 7 N                                    | ÷ .                                   |
| Steady F<br>Surge                        |                                       |                  | Y/N<br><u>Y/N</u>  | Y                      |                   | Y /                                   | •            | ¥                                     | 10                                     | _                                     |
| Down to n                                |                                       |                  | 0 / N              | (Y)                    | V                 | ¥ //                                  |              |                                       | / <i>V</i><br>// N                     |                                       |
| Gas or                                   | -                                     |                  | Y/0                |                        | 7 <b>()</b> N     | · · · · · · · · · · · · · · · · · · · |              |                                       | 7 (1)                                  | -                                     |
| Wate                                     | r                                     |                  | Y/ 1               | Y                      | TO S              | Y /                                   | N ·          | Y                                     |                                        | -                                     |
|                                          | :                                     |                  | <u> </u>           | · · ·                  |                   |                                       |              |                                       |                                        |                                       |
| If bradenhead<br>CLEAR                   | flowed wa                             | ter, check all   | of the descriptic  | ons that apply:<br>SAL | TV                | SUL                                   |              | · · · · ·                             | BLACK                                  | · · ·                                 |
|                                          |                                       |                  |                    | SAL                    |                   |                                       |              |                                       | DLACK                                  | ·                                     |
| Remarks:                                 |                                       |                  |                    |                        |                   | INJECTING                             | AT THIS      | TIMEV                                 | VTR,G                                  | AS,CO2                                |
|                                          | · · · · · · · · · · · · · · · · · · · |                  | -+                 | - Λ                    |                   | A                                     |              |                                       |                                        |                                       |
|                                          | · · ·                                 |                  |                    | H.                     | 77                | 4Tu                                   | 5            | Te,                                   | 5/                                     | : •                                   |
|                                          | •                                     |                  |                    |                        |                   |                                       |              |                                       |                                        | :<br>:<br>:                           |
| :                                        |                                       |                  |                    | :                      |                   | : ;:                                  |              |                                       | · · ·                                  |                                       |
| : :.                                     |                                       |                  |                    |                        |                   |                                       | • •          |                                       |                                        |                                       |
| ·                                        |                                       |                  |                    |                        |                   | · ;·                                  |              |                                       |                                        |                                       |
|                                          |                                       |                  | :                  |                        |                   |                                       |              |                                       | .: :                                   |                                       |
| ······································   |                                       |                  |                    |                        | <del></del>       |                                       |              |                                       | <u> </u>                               | · · · · · · · · · · · · · · · · · · · |
| Signature:                               | $\lambda$                             | 1                | IOR -              |                        | 7/201.0           | •                                     | <u>.</u>     |                                       |                                        |                                       |
| 1                                        | TUN                                   | CA C             | par val            |                        | naix              | <u>)</u>                              |              |                                       |                                        | N DIVISION                            |
| Printed name: MENDY JO                   |                                       |                  |                    |                        |                   | d into RBD                            | MS           |                                       |                                        |                                       |
| Title: ADMINISTRATIVE ASSOCIATE          |                                       |                  |                    |                        | Re-test           | :                                     | <u>.</u>     | · · · · · · · · · · · · · · · · · · · |                                        |                                       |
| E-mail Addre                             | ss: mendy                             | johnson@ox       |                    |                        |                   |                                       | ·            | · · ·                                 |                                        |                                       |
| Date: /-                                 | 25-                                   | 10               | Phone: 806-5       |                        |                   |                                       | -            |                                       |                                        |                                       |
| <u>.</u>                                 | ·····                                 |                  | Witness: K         | erry p                 | 217111<br>399-    | $\sim OCU$                            |              |                                       |                                        | · · · · · · · · · · · · · · · · · · · |
|                                          |                                       |                  |                    |                        | 295.              | ーンコント                                 |              |                                       |                                        |                                       |