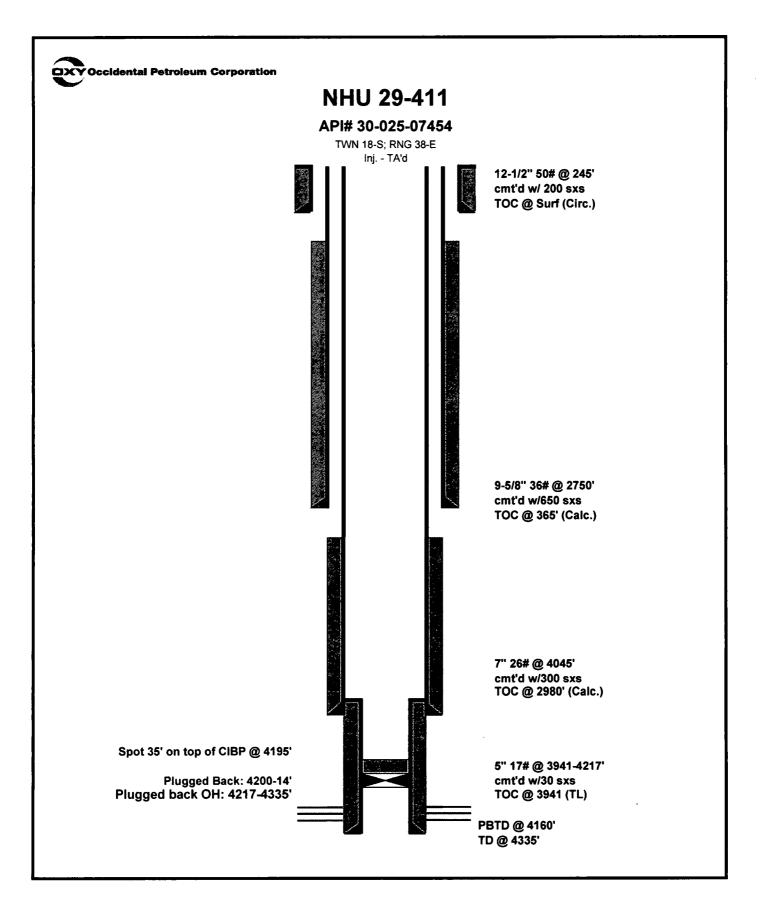

n TITLE                                                                                                                                          | AU/I                                   | DATE_8/22/2018                                                                               |  |  |
| Conditions of Approval (if any):                                                                                                                                                                                  |                                                                                                                                                      | 7                                      |                                                                                              |  |  |

1



## State of New Mexico Energy, Minerals and Natural Resources Department Oil Conservation Division Hobbs District Office

## **BRADENHEAD TEST REPORT**

| Operator Name<br>OCCIDENTAL PERMIAN, LTD<br>Property Name<br>NORTH HOBBS (G/SA) UNIT |               |                  |                     |                  |                  |                     | 1 No.<br>11      |                  |               |
|--------------------------------------------------------------------------------------|---------------|------------------|---------------------|------------------|------------------|---------------------|------------------|------------------|---------------|
|                                                                                      |               |                  | <