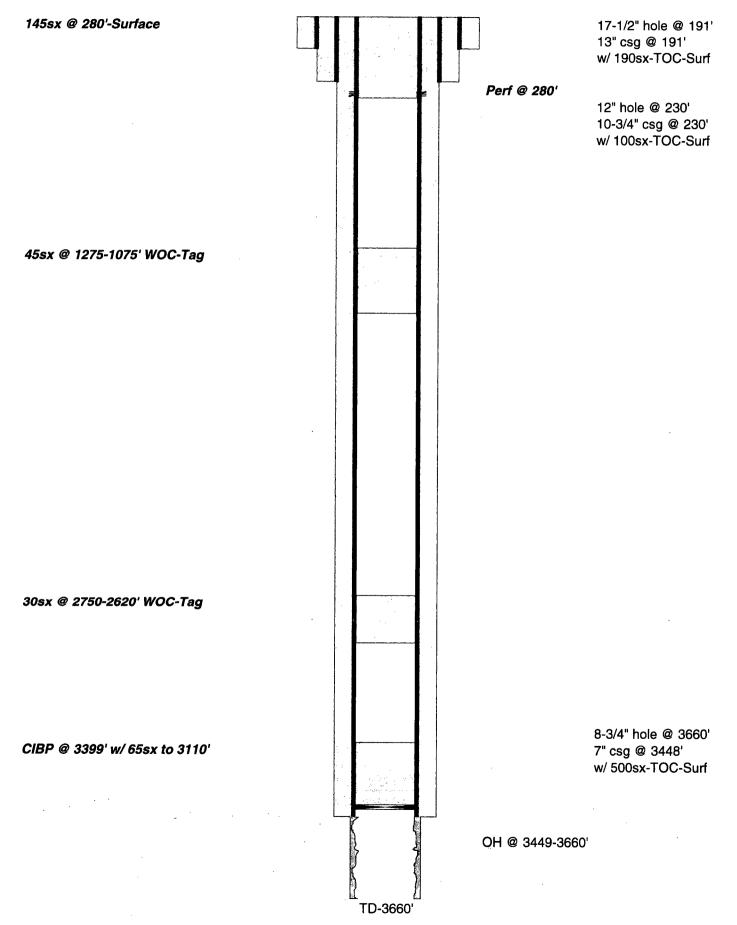

| Submit 1 Copy To .<br>Office                                                        | Appropriate District                                                                                                                                                                                                                                                                                                           | State of New Mexico                                                                                                                                                                                                                                                                                                                                                                                                                                                                                                                                                                                             | Form C-103                                                                                                                                                   |
|-------------------------------------------------------------------------------------|--------------------------------------------------------------------------------------------------------------------------------------------------------------------------------------------------------------------------------------------------------------------------------------------------------------------------------|-----------------------------------------------------------------------------------------------------------------------------------------------------------------------------------------------------------------------------------------------------------------------------------------------------------------------------------------------------------------------------------------------------------------------------------------------------------------------------------------------------------------------------------------------------------------------------------------------------------------|--------------------------------------------------------------------------------------------------------------------------------------------------------------|
| <u>District I</u> – (575) 39                                                        |                                                                                                                                                                                                                                                                                                                                | Energy, Minerals and Natural Resource                                                                                                                                                                                                                                                                                                                                                                                                                                                                                                                                                                           | es Revised July 18, 201<br>WELL API NO.                                                                                                                      |
| <u>District II</u> - (575) 7                                                        |                                                                                                                                                                                                                                                                                                                                | OIL CONSERVATION DIVISION                                                                                                                                                                                                                                                                                                                                                                                                                                                                                                                                                                                       | 20 005 105110                                                                                                                                                |
| 811 S. First St., Art<br>District III – (505)                                       |                                                                                                                                                                                                                                                                                                                                | 1220 South St. Francis Dr.                                                                                                                                                                                                                                                                                                                                                                                                                                                                                                                                                                                      | 5. Indicate Type of Lease                                                                                                                                    |
| 1000 Rio Brazos Re                                                                  | d., Aztec, NM 87410                                                                                                                                                                                                                                                                                                            | Santa Fe, NM 87505                                                                                                                                                                                                                                                                                                                                                                                                                                                                                                                                                                                              | 6. State Oil & Gas Lease No.                                                                                                                                 |
| <u>District IV</u> – (505)<br>1220 S. St. Francis                                   |                                                                                                                                                                                                                                                                                                                                |                                                                                                                                                                                                                                                                                                                                                                                                                                                                                                                                                                                                                 | B1732                                                                                                                                                        |
| 87505                                                                               | SUNDRY NOTI                                                                                                                                                                                                                                                                                                                    | CES AND REPORTS ON WELLS                                                                                                                                                                                                                                                                                                                                                                                                                                                                                                                                                                                        | 7. Lease Name or Unit Agreement Name                                                                                                                         |
|                                                                                     | IS FORM FOR PROPOS                                                                                                                                                                                                                                                                                                             | SALS TO DRILL OR TO DEEPEN OR PLUG BACK TO A<br>CATION FOR PERMIT" (FORM C-101) FOR SUCH                                                                                                                                                                                                                                                                                                                                                                                                                                                                                                                        | Myerslang lie Mattix Unit                                                                                                                                    |
| · · · · ·                                                                           | 1. Type of Well: Oil Well 🗹 Gas Well 🗌 Other                                                                                                                                                                                                                                                                                   |                                                                                                                                                                                                                                                                                                                                                                                                                                                                                                                                                                                                                 | 8. Well Number 78                                                                                                                                            |
| 2. Name of Op                                                                       |                                                                                                                                                                                                                                                                                                                                |                                                                                                                                                                                                                                                                                                                                                                                                                                                                                                                                                                                                                 | 9. OGRID Number                                                                                                                                              |
| 3 Address of (                                                                      |                                                                                                                                                                                                                                                                                                                                | SA WTP LP                                                                                                                                                                                                                                                                                                                                                                                                                                                                                                                                                                                                       | 192463<br>10. Pool name or Wildcat                                                                                                                           |
| 3. Address of Operator<br>P.O. Box 50250 Midland, TX 79710                          |                                                                                                                                                                                                                                                                                                                                |                                                                                                                                                                                                                                                                                                                                                                                                                                                                                                                                                                                                                 | Lauglie Mattix TRanges                                                                                                                                       |
| 4. Well Locatio                                                                     |                                                                                                                                                                                                                                                                                                                                |                                                                                                                                                                                                                                                                                                                                                                                                                                                                                                                                                                                                                 | unglie Mallin Mandy                                                                                                                                          |
| Unit Lo                                                                             | etter <u> </u>                                                                                                                                                                                                                                                                                                                 | 1980 feet from the <u>Nonth</u> line and                                                                                                                                                                                                                                                                                                                                                                                                                                                                                                                                                                        | d 660 feet from the cast line                                                                                                                                |
| Section                                                                             | 1 32                                                                                                                                                                                                                                                                                                                           | Township 235 Range 37E                                                                                                                                                                                                                                                                                                                                                                                                                                                                                                                                                                                          | NMPM County Les                                                                                                                                              |
| and the second                                                                      |                                                                                                                                                                                                                                                                                                                                | 11. Elevation (Show whether DR, RKB, RT, GR                                                                                                                                                                                                                                                                                                                                                                                                                                                                                                                                                                     | R, etc.)                                                                                                                                                     |
|                                                                                     |                                                                                                                                                                                                                                                                                                                                | 1                                                                                                                                                                                                                                                                                                                                                                                                                                                                                                                                                                                                               |                                                                                                                                                              |
|                                                                                     |                                                                                                                                                                                                                                                                                                                                |                                                                                                                                                                                                                                                                                                                                                                                                                                                                                                                                                                                                                 |                                                                                                                                                              |
| of starti                                                                           | e proposed or compl<br>ng any proposed wo<br>d completion or reco                                                                                                                                                                                                                                                              | rk). SEE RULE 19.15.7.14 NMAC. For Multiple completion.                                                                                                                                                                                                                                                                                                                                                                                                                                                                                                                                                         | le Completions: Attach wellbore diagram of                                                                                                                   |
| 13. Describe<br>of startin                                                          | ng any proposed wo<br>d completion or reco<br>TD-3660' OH-334                                                                                                                                                                                                                                                                  | eted operations. (Clearly state all pertinent detail<br>rk). SEE RULE 19.15.7.14 NMAC. For Multiple<br>ompletion.<br>49-3660'<br>1 YEA                                                                                                                                                                                                                                                                                                                                                                                                                                                                          | Ls, and give pertinent dates, including estimated da<br>le Completions: Attach wellbore diagram of<br>INTENT TO P&A EXPIRES<br>AR FROM DATE OF APPROVAL      |
| 13. Describe<br>of startin                                                          | ng any proposed wo<br>d completion or reco<br>TD-3660' OH-334<br>13" 40# csg @ 191<br>10-3/4" 35.75# csg<br>7" 22-24# csg @ 33<br>*Visually verify cer<br>1. RIH & set CIBP @<br>2. M&P 30sx cmt (<br>3. M&P 45sx cmt (<br>4. Perf @ 280' sgz                                                                                  | leted operations. (Clearly state all pertinent detail<br>rk). SEE RULE 19.15.7.14 NMAC. For Multiple<br>completion.<br>49-3660'<br>(w/ 190sx, 17-1/2" hole, *TOC-Surf<br>(@ 230' w/ 100sx, 12" hole, *TOC-Surf<br>348' w/ 500sx, 8-3/4" hole, *TOC-Surf<br>ment to surface<br>@ 3399' w/ 65sx cmt to 3110'<br>@ 2750-2620' WOC-Tag<br>@ 1275-1075' WOC-Tag<br>145sx cmt to Surface                                                                                                                                                                                                                              | le Completions: Attach wellbore diagram of<br>INTENT TO P&A EXPIRES<br>IR FROM DATE OF APPROVAL                                                              |
| 13. Describe<br>of startin                                                          | ng any proposed wo<br>d completion or reco<br>TD-3660' OH-334<br>13" 40# csg @ 191<br>10-3/4" 35.75# csg<br>7" 22-24# csg @ 33<br>*Visually verify cer<br>1. RIH & set CIBP @<br>2. M&P 30sx cmt (<br>3. M&P 45sx cmt (<br>4. Perf @ 280' sgz                                                                                  | leted operations. (Clearly state all pertinent detail<br>rk). SEE RULE 19.15.7.14 NMAC. For Multiple<br>completion.<br>49-3660'<br>C103 II<br>49-3660'<br>(w/ 190sx, 17-1/2" hole, *TOC-Surf<br>(@ 230' w/ 100sx, 12" hole, *TOC-Surf<br>348' w/ 500sx, 8-3/4" hole, *TOC-Surf<br>ment to surface<br>@ 3399' w/ 65sx cmt to 3110'<br>@ 2750-2620' WOC-Tag<br>@ 1275-1075' WOC-Tag                                                                                                                                                                                                                               | INTENT TO P&A EXPIRES<br>INTENT TO P&A EXPIRES<br>IR FROM DATE OF APPROVAL                                                                                   |
| 13. Describe<br>of startin<br>proposed<br>Spud Date:                                | ng any proposed wo<br>d completion or reco<br>TD-3660' OH-334<br>13" 40# csg @ 191<br>10-3/4" 35.75# csg<br>7" 22-24# csg @ 33<br>*Visually verify ce<br>1. RIH & set CIBP @<br>2. M&P 30sx cmt (<br>3. M&P 45sx cmt (<br>4. Perf @ 280' sqz<br>10# MLF bety                                                                   | leted operations. (Clearly state all pertinent detail<br>rk). SEE RULE 19.15.7.14 NMAC. For Multiple<br>completion.<br>49-3660'<br>C103 II<br>1 YEA<br>2 w/ 190sx, 17-1/2" hole, *TOC-Surf<br>3 @ 230' w/ 100sx, 12" hole, *TOC-Surf<br>348' w/ 500sx, 8-3/4" hole, *TOC-Surf<br>ment to surface<br>@ 3399' w/ 65sx cmt to 3110'<br>@ 2750-2620' WOC-Tag<br>@ 1275-1075' WOC-Tag<br>145sx cmt to Surface<br>ween plugs - Above ground steel tanks will be util<br>NOTIFY OCD 24 HOUE                                                                                                                            | INTENT TO P&A EXPIRES<br>INTENT TO P&A EXPIRES<br>IN FROM DATE OF APPROVAL                                                                                   |
| 13. Describe<br>of startin<br>proposed<br>Spud Date:                                | ng any proposed wo<br>d completion or reco<br>TD-3660' OH-334<br>13" 40# csg @ 191<br>10-3/4" 35.75# csg<br>7" 22-24# csg @ 33<br>*Visually verify ce<br>1. RIH & set CIBP @<br>2. M&P 30sx cmt (<br>3. M&P 45sx cmt (<br>4. Perf @ 280' sqz<br>10# MLF bety                                                                   | leted operations. (Clearly state all pertinent detail<br>rk). SEE RULE 19.15.7.14 NMAC. For Multiple<br>completion.<br>49-3660'<br>' w/ 190sx, 17-1/2" hole, *TOC-Surf<br>(@ 230' w/ 100sx, 12" hole, *TOC-Surf<br>348' w/ 500sx, 8-3/4" hole, *TOC-Surf<br>a84' w/ 500sx, 8-3/4" hole, *TOC-Surf<br>a9399' w/ 65sx cmt to 3110'<br>@ 2750-2620' WOC-Tag<br>@ 1275-1075' WOC-Tag<br>145sx cmt to Surface<br>ween plugs - Above ground steel tanks will be util<br>NOTIFY OCD 24 HOUF<br>BEGINNING PLUGGIN                                                                                                       | Intent to P&A EXPIRES<br>R FROM DATE OF APPROVAL                                                                                                             |
| 13. Describe   of startin   proposed   Spud Date:   I hereby certify th   SIGNATURE | ng any proposed wo<br>d completion or reco<br>TD-3660' OH-334<br>13" 40# csg @ 191<br>10-3/4" 35.75# csg<br>7" 22-24# csg @ 33<br>*Visually verify ce<br>1. RIH & set CIBP @<br>2. M&P 30sx cmt (<br>3. M&P 45sx cmt (<br>4. Perf @ 280' sqz<br>10# MLF betw<br>hat the information a<br>back of the sec and the second<br>the | eted operations. (Clearly state all pertinent detail rk). SEE RULE 19.15.7.14 NMAC. For Multiple completion.   49-3660' C103 II   ' w/ 190sx, 17-1/2" hole, *TOC-Surf   ' w/ 190sx, 17-1/2" hole, *TOC-Surf   348' w/ 500sx, 8-3/4" hole, *TOC-Surf   @ 230' w/ 100sx, 12" hole, *TOC-Surf   348' w/ 500sx, 8-3/4" hole, *TOC-Surf   @ 3399' w/ 65sx cmt to 3110'   @ 2750-2620' WOC-Tag   @ 1275-1075' WOC-Tag   145sx cmt to Surface   ween plugs - Above ground steel tanks will be util   NOTIFY OCD 24 HOUF   BEGINNING PLUGGIN   above is true and complete to the best of my know   TITLE Sr. Regulatory | INTENT TO P&A EXPIRES<br>R FROM DATE OF APPROVAL<br>Ilized Pressure test csg<br>RS PRIOR TO<br>NG OPERATIONS<br>wledge and belief.<br>(Advisor DATE E(20/18) |