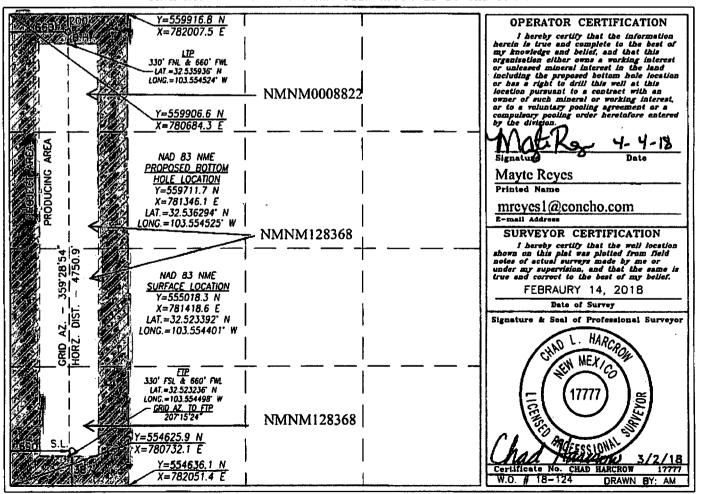

| ns: (505) 476-3480 FAX: (505) 1883-18 | WELL LOCATION AND                                     | ACREAGE DEDICATION PLAT    |                      |  |  |
|---------------------------------------|-------------------------------------------------------|----------------------------|----------------------|--|--|
| API Number<br>30-025-450              | 98 Pool Code<br>5535                                  | BERRY Wildest, Bone        | Spring, Nort         |  |  |
| Property Code                         | Property Code  Property Name  LITTLE BEAR FEDERAL COM |                            |                      |  |  |
| OGRID No.<br>229137                   |                                                       | rator Name<br>ERATING, LLC | Elevation<br>3791.0' |  |  |
|                                       | Surfa                                                 | ace location               |                      |  |  |

| 1 | UL or lot No. | Section | Township | Hange | Lot ian | Feet from the | North/South line | feet from the | East/West line | County | ı |
|---|---------------|---------|----------|-------|---------|---------------|------------------|---------------|----------------|--------|---|
|   | М             | 34      | 20-S     | 34-E  |         | 387           | SOUTH            | 690           | WEST           | LEA    |   |
|   |               |         |          |       |         |               |                  |               |                |        |   |

## Bottom Hole Location If Different From Surface

| UL or lot No.   | Section<br>34 | Township<br>20-S | Range<br>34-E  | Lot Idn | Feet from the<br>200 | North/South line NORTH | Feet from the | East/West line<br>WEST | County<br>LEA |
|-----------------|---------------|------------------|----------------|---------|----------------------|------------------------|---------------|------------------------|---------------|
| Dedicated Acres | Joint o       | r Infill Co      | ensolidation ( | Code Or | der No.              |                        |               |                        |               |