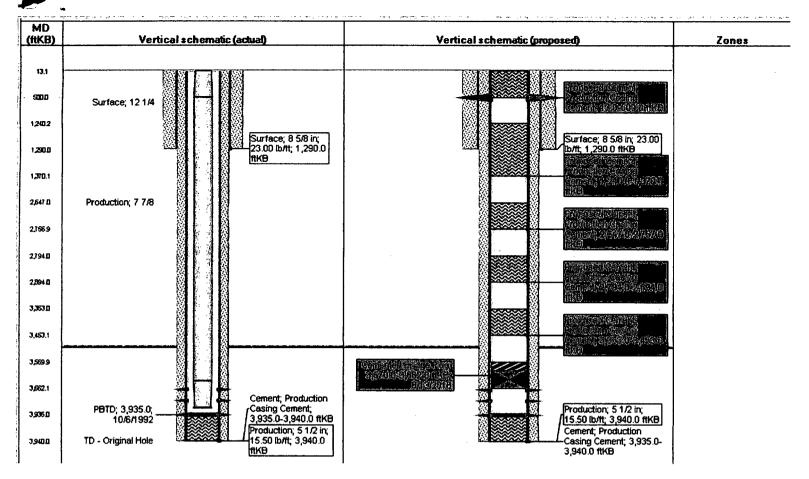

| Submit 1 Copy To Appropriate District                                                                                                                                                                                                                  | State of New Me                   |                    | Form C-103                   |                     |
|--------------------------------------------------------------------------------------------------------------------------------------------------------------------------------------------------------------------------------------------------------|-----------------------------------|--------------------|------------------------------|---------------------|
| Office<br><u>District I</u> – (575) 393-6161                                                                                                                                                                                                           | h Dr., Hobbs, NM 88240  HOBBS 000 |                    | Revised July 18, 2013        |                     |
| 1625 N. French Dr., Hobbs, NM 88240<br><u>District II</u> – (575) 748-1283                                                                                                                                                                             |                                   |                    | WELL API NO.<br>30-025-31723 |                     |
| 811 S. First St., Artesia, NM 88210                                                                                                                                                                                                                    | OIL CONSERVATION DIVISION         |                    | 5. Indicate Type of          | Lease               |
| <u>District III</u> – (505) 334-6178<br>1000 Rio Brazos Rd., Aztec, NM 87410                                                                                                                                                                           | 1220 South St. France 2018        |                    | STATE                        | FEE X               |
| <u>District IV</u> – (505) 476-3460                                                                                                                                                                                                                    | Santa Fe, NM 87                   | 505 - NED          | 6. State Oil & Gas I         | Lease No.           |
| 1220 S. St. Francis Dr., Santa Fe, NM<br>87505                                                                                                                                                                                                         | R                                 | ECEIVED            |                              |                     |
| SUNDRY NOTICES AND REPORTS ON WELLS                                                                                                                                                                                                                    |                                   |                    | 7. Lease Name or U           | Init Agreement Name |
| (DO NOT USE THIS FORM FOR PROPOSALS TO DRILL OR TO DEEPEN OR PLUG BACK TO A DIFFERENT RESERVOIR. USE "APPLICATION FOR PERMIT" (FORM C-101) FOR SUCH                                                                                                    |                                   |                    | ARROWHEAD GRAYBURG UNIT      |                     |
| PROPOSALS.)                                                                                                                                                                                                                                            |                                   | 0 177 1137 1       |                              |                     |
| 1. Type of Well: Oil Well Gas Well Other                                                                                                                                                                                                               |                                   |                    | 8. Well Number 188           |                     |
| 2. Name of Operator XTO ENERGY INC.                                                                                                                                                                                                                    |                                   |                    | 9. OGRID Number<br>5380      |                     |
| 3. Address of Operator                                                                                                                                                                                                                                 |                                   |                    | 10. Pool name or Wildcat     |                     |
| 6401 HOLIDAY HILL ROAD BUILDING #5 MIDLAND, TEXAS 79707                                                                                                                                                                                                |                                   |                    | ARROWHEAD; GRAYBURG          |                     |
| 4. Well Location                                                                                                                                                                                                                                       |                                   |                    |                              |                     |
| Unit Letter D: 730 feet from the NORTH line and 520 feet from the WEST line                                                                                                                                                                            |                                   |                    |                              |                     |
| Section 12                                                                                                                                                                                                                                             |                                   | nge 36E            | NMPM (                       | County LEA          |
|                                                                                                                                                                                                                                                        | 11. Elevation (Show whether DR,   | RKB, RT, GR, etc.) |                              |                     |
|                                                                                                                                                                                                                                                        |                                   |                    |                              |                     |
| 12. Check Appropriate Box to Indicate Nature of Notice, Report or Other Data                                                                                                                                                                           |                                   |                    |                              |                     |
|                                                                                                                                                                                                                                                        |                                   |                    |                              |                     |
| NOTICE OF INTENTION TO:  SUBSEQUENT RE                                                                                                                                                                                                                 |                                   |                    |                              | ~ 700               |
| PERFORM REMEDIAL WORK [ TEMPORARILY ABANDON [                                                                                                                                                                                                          | <u> </u>                          |                    |                              | INT TO PA           |
| PULL OR ALTER CASING                                                                                                                                                                                                                                   |                                   | CASING/CEMENT      | _                            | P&A NR              |
| DOWNHOLE COMMINGLE                                                                                                                                                                                                                                     | <del></del> 1                     | OAOII 10/OLIVILI11 |                              | P&A R               |
| CLOSED-LOOP SYSTEM                                                                                                                                                                                                                                     | T i                               |                    |                              |                     |
| OTHER:                                                                                                                                                                                                                                                 |                                   | OTHER:             |                              | <u> </u>            |
| 13. Describe proposed or completed operations. (Clearly state all pertinent details, and give pertinent dates, including estimated date of starting any proposed work). SEE RULE 19.15.7.14 NMAC. For Multiple Completions: Attach wellbore diagram of |                                   |                    |                              |                     |
| proposed completion or recompletion.                                                                                                                                                                                                                   |                                   |                    |                              |                     |
| 4                                                                                                                                                                                                                                                      |                                   |                    |                              |                     |
| XTO SUBMITS THIS SUNDRY AS REQUESTED TO A PA' REFERENCED WELL:  1. SET CIBP @ 3660 WITH & SX OF CMT. WOC FOR 4 HRS. TAG CIRCULATE MLF, Pressure test  2. 3453 3363 W/29 SX CMT WOC 7.5 500                                                             |                                   |                    |                              |                     |
| 2.3453-3353 W/20 SX CMT.                                                                                                                                                                                                                               | WOC. <b>2.5.</b> 5%               |                    | 7 1 1000                     |                     |
| 3:2894-2794 W/ 26 SX CMT.                                                                                                                                                                                                                              | WOC. 25 54                        |                    |                              |                     |
| 2.3453-3353 W/20 SX CMT. WOC. <b>2.5</b> 500<br>3.2894-2794 W/ 20 SX CMT. WOC. <b>2.5</b> 500<br>4.2757-2647 W/ 20 SX CMT. WOC. <b>2.5</b> 500<br>5.1370-1240 W/ 60 SX CMT. WOC.                                                                       |                                   |                    |                              |                     |
| 6. 500-0 PERFAIND SQL 250 SA CIVIT WOC.                                                                                                                                                                                                                |                                   |                    |                              |                     |
| 7. ND BOP AND CUT OFF WELLHEAD 5' BELOW SURFACE. VERIFY CMT. SET P&A MARKER                                                                                                                                                                            |                                   |                    |                              |                     |
|                                                                                                                                                                                                                                                        |                                   |                    |                              |                     |
|                                                                                                                                                                                                                                                        |                                   |                    |                              |                     |
|                                                                                                                                                                                                                                                        |                                   |                    |                              |                     |
|                                                                                                                                                                                                                                                        |                                   |                    |                              |                     |
|                                                                                                                                                                                                                                                        | NOTIFY O                          | CD 24 HOURS I      | PRIOR TO                     |                     |
| Spud Date:                                                                                                                                                                                                                                             | BEGINNING                         | G PLUGGING (       | <b>OPERATIONS</b>            |                     |
|                                                                                                                                                                                                                                                        |                                   |                    |                              |                     |
|                                                                                                                                                                                                                                                        |                                   | -                  | 1 11' - C                    |                     |
| I hereby certify that the information above is true and complete to the best of my knowledge and belief.                                                                                                                                               |                                   |                    |                              |                     |
| (40/11/10 books)                                                                                                                                                                                                                                       |                                   |                    |                              |                     |
| SIGNATURE CONTROL TITLE CONTROL DATE 08/09/2018                                                                                                                                                                                                        |                                   |                    |                              |                     |
| PATRICIA_DONALD@XTOENERGY.COM                                                                                                                                                                                                                          |                                   |                    |                              |                     |
| Type or print name PATRICIA DON                                                                                                                                                                                                                        | NALD E-mail address               | :                  | PHO                          | NE: 4325718220      |
| For State Use Only                                                                                                                                                                                                                                     | ()                                | _                  |                              | . 1 / -             |
| APPROVED BY: Wall                                                                                                                                                                                                                                      | White P.E.                        | S.                 | DATE                         | 08/23/2018          |
| Conditions of Approval (if any):                                                                                                                                                                                                                       |                                   |                    |                              |                     |
|                                                                                                                                                                                                                                                        |                                   |                    |                              |                     |