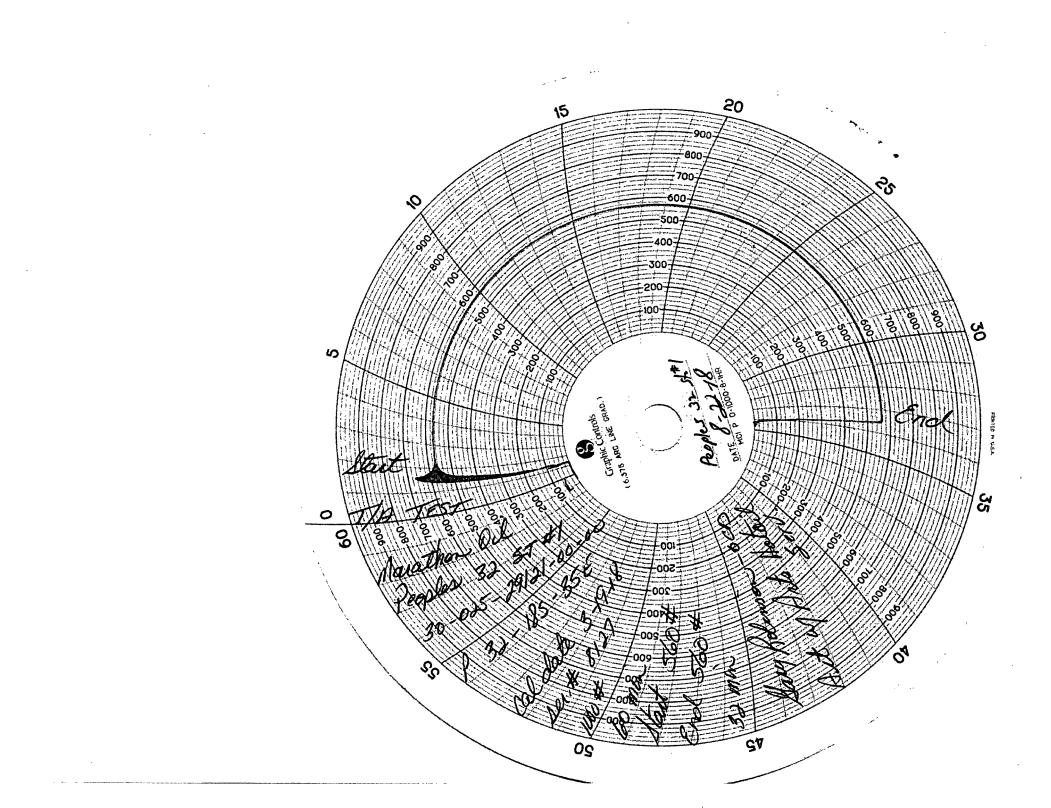

| Y/O          |              |
| Down to nothing                        | ON         | YIN          | YiN          | O'N          | Injusted for |
| Gas or Oil                             |            | Y / N        | Y / N        | Y I          |              |
| Water                                  |            | N / N        | YIN          |              |              |

Remarks - Please state for each string (A.B.C.D.E) pertinent information regarding bleed down or continuous build up if applies.

elator

| OIL CONSERVATION DIVISION |
|---------------------------|
| Entered into RBDMS        |
| Re-test                   |
|                           |
|                           |
|                           |
|                           |

INSTRUCTIONS ON BACK OF THIS FORM