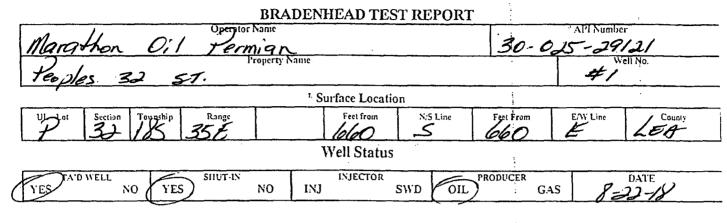

## State of New Mexico Energy, Minerals and Natural Resources Department Oil Conservation Division Hobbs District Office

## **OBSERVED DATA**

| ,,,,,,,,,,,,,,,,,,,,,,,,,,,,,,,,,,,,,, | (A)Surface | (B)Interm(I) | (C)Interm(2) | (D)Prod Csng | (E)Tubing    |
|----------------------------------------|------------|--------------|--------------|--------------|--------------|
| Pressure                               | 0          | NA           | NA           | $\square$    | NONE         |
| Flow Characteristics                   |            |              |              |              |              |
| Puff                                   | 1 Or       | Y / N        | Y / N        | ON           | CO2          |
| Steady Flow                            | YA         | YTN          | YIN          | TO TO        | WTR<br>GAS   |
| Surges                                 | Y IC       | Y/N          | YIN          | Y/O          |              |
| Down to nothing                        | ON         | YIN          | YiN          | O'N          | Injusted for |
| Gas or Oil                             |            | Y / N        | Y / N        | Y I          |              |
| Water                                  |            | N / N        | YIN          |              |              |

Remarks - Please state for each string (A.B.C.D.E) pertinent information regarding bleed down or continuous build up if applies.

elator

| OIL CONSERVATION DIVISION |
|---------------------------|
| Entered into RBDMS        |
| Re-test                   |
|                           |
|                           |
|                           |
|                           |