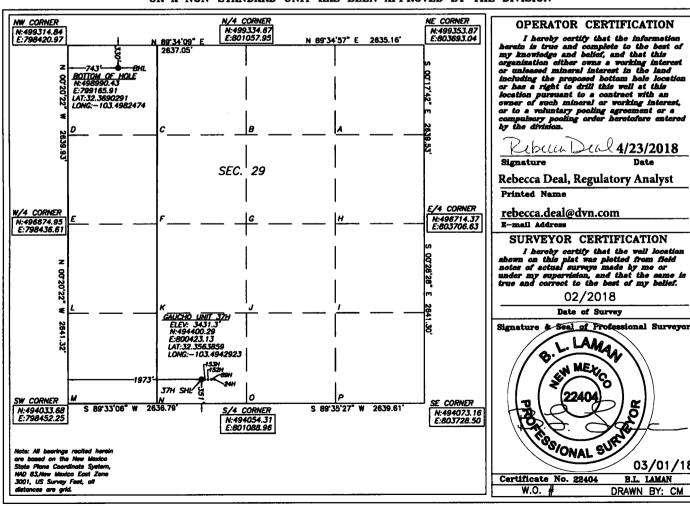

☐ AMENDED REPORT

Date

03/01/18

DISTRICT IV 1220 S. ST. FRANCIS DR., SANTA FR. NM 87505 Phone: (505) 476-3460 Fax: (505) 476-3462

|               | WELL LOCATION AND | ACREAGE DEDICATION PLAT          |         |  |  |
|---------------|-------------------|----------------------------------|---------|--|--|
| API Number    | Pool Code         | Pool Name                        |         |  |  |
| 30-025-491    | 97922             | WC-025 G-06 S223421L;BONE SPRING |         |  |  |
| Property Code | Prop              | Well Number                      |         |  |  |
| 30863         | GAUCHO UNI        | 37H                              |         |  |  |
| OGRID No.     | Oper              | Elevation                        |         |  |  |
| 6137          | DEVON ENERGY PRO  | DUCTION COMPANY, L.P.            | 3431.3' |  |  |

#### Surface Location

| ſ | UL or lot No. | Section | Township | Range | Lot Idn | Feet from the | North/South line | Feet from the | East/West line | County |
|---|---------------|---------|----------|-------|---------|---------------|------------------|---------------|----------------|--------|
|   | N             | 29      | 22-S     | 34-E  |         | 351           | SOUTH            | 1973          | WEST           | LEA    |

## Bottom Hole Location If Different From Surface

| UL or lot No.                                          | Section | Township | Range   | Lot Idn | Feet from the | North/South line | Feet from the | East/West line | County |
|--------------------------------------------------------|---------|----------|---------|---------|---------------|------------------|---------------|----------------|--------|
| D                                                      | 29      | 22-S     | 34-E    |         | 330           | NORTH            | 743           | WEST           | LEA    |
| Dedicated Acres   Joint or Infill   Consolidation Code |         |          | Code Or | der No. | L             |                  |               |                |        |
| 160                                                    |         | 1        |         |         |               |                  |               |                |        |

# NO ALLOWABLE WILL BE ASSIGNED TO THIS COMPLETION UNTIL ALL INTERESTS HAVE BEEN CONSOLIDATED OR A NON-STANDARD UNIT HAS BEEN APPROVED BY THE DIVISION

First Take Point: 330' FSL & 743' FEL, 29-22S-34E Last Take Point: 330' FNL & 743' FEL, 29-22S-34E